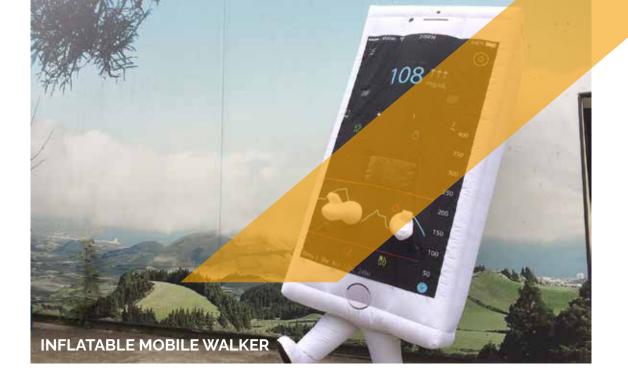

Prices are ex VAT. Transport, insurance and installation are not included

| INFLATABLE MOBILE WALKER |                          |
|--------------------------|--------------------------|
| Dimensions               | 3 m H                    |
| Needed space             | n/a.                     |
| Needed electricity       | 12 V battery             |
| Transport dimensions     | 1/4 pallet               |
| Weight                   | n/a.                     |
| Blower                   | Internal                 |
| Internal illumination    | No                       |
| Options for banners      | Yes, 2 removable banners |

## Rental price

All our inflatable structures will be delivered with pegs & sandbags, if necessary

|                          | 1 day | 2 days | 3 days | 4 days | 5 days |
|--------------------------|-------|--------|--------|--------|--------|
| Inflatable mobile walker | € 405 | € 750  | € 900  | € 1080 | € 1185 |

Prices are ex VAT. Transport, insurance and installation are not included

**Dimensions of the banners:** 106 cm x 189,5 cm

| INFLATABLE GO-KART + SUPPORT SYSTEM  |                    |  |  |  |  |
|--------------------------------------|--------------------|--|--|--|--|
| Dimensions ( shape to be determined) | Max. 3 M           |  |  |  |  |
| Needed Space                         | 2 Pallets          |  |  |  |  |
| Needed Power                         | 12V                |  |  |  |  |
| Transport Dimensions                 | 156 cm W x 86 cm L |  |  |  |  |
| Weight                               | 50 kg              |  |  |  |  |
| Blower                               | Battery 12v        |  |  |  |  |
| Internal illumination                | Yes                |  |  |  |  |
| Option for banners                   | Yes                |  |  |  |  |