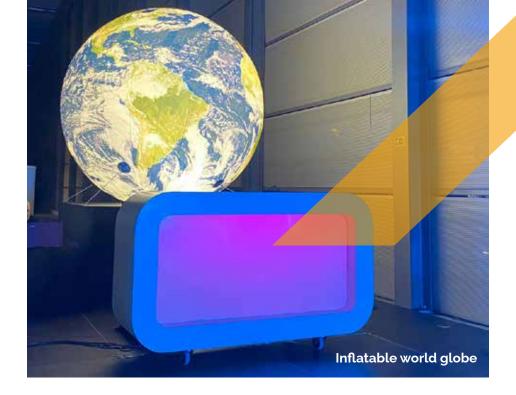

**Total price**: € 40

Dimensions banners backside: 85 cm B x 75 cm H

| INFLATABLE WORLD GLOBE |                      |  |  |  |
|------------------------|----------------------|--|--|--|
| Dimensions             | 5 m diameter x 3 m H |  |  |  |
| Needed Space           | 5 m diameter x 3 m H |  |  |  |
| Needed Power           | 400W                 |  |  |  |
| Transport Dimensions   | 1 pallet             |  |  |  |
| Weight                 | 45 kg                |  |  |  |
| Blower                 | Internal R315 blower |  |  |  |
| Internal Illumination  | No                   |  |  |  |
| Options For Banners    | No                   |  |  |  |

## **Rental Price**

|                        | 1 dag | 2 dagen | 3 dagen | 4 dagen | 5 dagen |
|------------------------|-------|---------|---------|---------|---------|
| Inflatable world globe | € 540 | € 600   | € 640   | € 690   | € 720   |