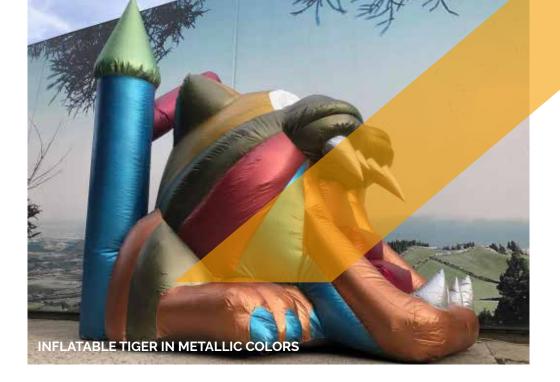

Prices are ex VAT. Transport. Insurance and installation are not inclu-

| INFLATABLE TIGER IN METALLIC COLORS |                         |
|-------------------------------------|-------------------------|
| Dimensions                          | 2,8 m L x 3 m x 3,3 m H |
| Needed space                        | 2,8 m L x 3 m x 3,3 m H |
| Needed electricity                  | 400 W                   |
| Transport dimensions                | 1 Pallet                |
| Weight                              | 40 kg                   |
| Blower                              | Internal R250           |
| Internal illumination               | No                      |
| Options for banners                 | No                      |