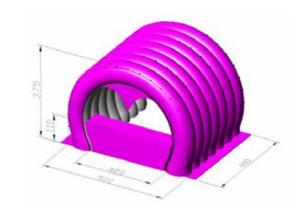

| INFLATABLE TUNNEL OF LOVE |                        |
|---------------------------|------------------------|
| Dimensions                | 3,75 m H x 5 m L x 4 m |
| Needed space              | 5 m x 4 m              |
| Needed electricity        | 1100 W                 |
| Transport dimensions      | 2 Pallets              |
| Weight                    | 60 kg                  |
| Blower                    | External               |
| Internal illumination     | No                     |
| Options for banners       | Yes                    |

#### Rental price

All our inflatable structures will be delivered with pegs & sandbags, if necessary

|                           | 1 day | 2 days | 3 days | 4 days | 5 days |
|---------------------------|-------|--------|--------|--------|--------|
| Inflatable tunnel of love | € 540 | € 600  | € 640  | € 690  | € 720  |

Prices are ex VAT. Transport, insurance and installation are not included

#### **Dimensions banners:**

Top: 80 x 40 cm H Sides: 272 cm x 153 cm H Banner bar: 276 cm x 107 cm H

| INFLATABLE MEDIEVAL BOUNCY CASTLE |                                       |
|-----------------------------------|---------------------------------------|
| Dimensions                        | 8,5 m x 8,5 m x 7 m H (without tower) |
| Needed space                      | 8,5 m x 8,5 m x 7 m H (without tower) |
| Needed electricity                | 1100 W                                |
| Transport dimensions              | 1 - 2 Pallet(s)                       |
| Weight                            | 400 kg                                |
| Blower                            | Double air blower (3)                 |
| Internal illumination             | No                                    |
| Options for banners               | Yes                                   |