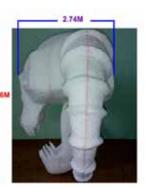

| INFLATABLE ELEPHANTS  | SMALL             | BIG           |
|-----------------------|-------------------|---------------|
| Dimensions            | 4,5 m L x 2,5 m H | 8 m L x 5 m H |
| Needed space          | 4.5 m x 3 m       | 8 m x 6 m     |
| Needed electricity    | 400 W             | 400 W         |
| Transport dimensions  | 1 Pallet          | 1 Pallet      |
| Weight                | 50 kg             | 70 kg         |
| Blower                | Internal          | Internal      |
| Internal illumination | No                | No            |
| Options for banners   | Yes               | Yes           |

#### Rental price

All our inflatable structures will be delivered with pegs & sandbags, if necessary

|                            | 1 day | 2 days | 3 days | 4 days | 5 days |
|----------------------------|-------|--------|--------|--------|--------|
| Inflatable elephant, small | € 365 | € 515  | € 620  | € 740  | € 810  |
| Inflatable elephant, big   | € 730 | € 1030 | € 1235 | € 1480 | € 1625 |