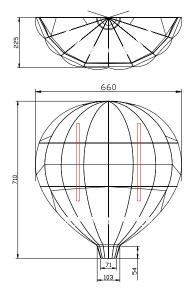

Prices are ex VAT. Transport, insurance and installation are not included

Not Included truss construction

| INFLATABLE HOT AIR BALLOON |                   |
|----------------------------|-------------------|
| Dimensions                 | 7,1 m H x 6,6 m W |
| Needed Space               | 1 Pallet          |
| Needed Power               | 400 W             |
| Transport Dimensions       | 120x 80 x80       |
| Weight                     | 50 KG             |
| Blower                     | Internal Blower   |
| Internal illumination      | Yes               |
| Options for banners        | No                |