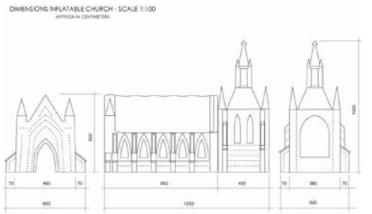

Prices are ex VAT. Transport, insurance and installation are not included

Not included: production inflatable

Dimensions banners go-kart: Total price: €

-TREME

| INFLATABLE CHURCH     |                                |
|-----------------------|--------------------------------|
| Dimensions            | 12,50 m L x 6 m depth x 10 m H |
| Needed space          | 15 m x 10 m                    |
| Needed electricity    | 6000 W                         |
| Transport dimensions  | 2 Palettes                     |
| Weight                | 550 kg                         |
| Blower                | 4 x external + 1 x internal    |
| Internal illumination | Inside the building            |
| Options for banners   | Yes, on to roof                |

# Rental price

All our inflatable structures will be delivered with pegs & sandbags, if necessary

|                   | 1 day  | 2 days | 3 days | 4 days | 5 days |
|-------------------|--------|--------|--------|--------|--------|
| Inflatable church | € 1500 | € 2700 | € 3540 | € 4550 | € 5155 |