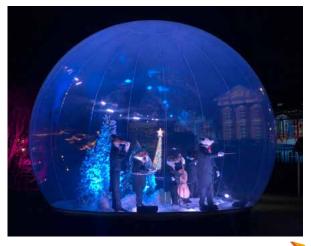

www.x-treme.eu info@x-treme.eu BE: +32(0) 2 714 11 00 NI : +31(0) 76 572 00 77

| INFLATABLE BUBBLES    | BUBBLE WITH SAS & ZIPS        | BUBBLE WITH SAS &<br>SALOONDOORS - 4 m | BUBBLE WITH SAS &<br>SALOONDOORS - 6 m |
|-----------------------|-------------------------------|----------------------------------------|----------------------------------------|
| Dimensions            | 3,3 m (Ø) x 3 m (H) + 2 m sas | 4 m (Ø) x 3 m (H) + 2 m sas            | 6 m (Ø) x 5 m (H) + 2 m sas            |
| Needed space          | 3,3 m (Ø) x 3 m (H) + 2 m sas | 4 m (Ø) x 3 m (H) + 2 m sas            | 6 m (Ø) x 5 m (H) + 2 m sas            |
| Needed electricity    | 400 W                         | 400 W                                  | 400 W                                  |
| Transport dimensions  | 1 Pallet                      | 1 Pallet                               | 1 Pallet                               |
| Weight                | 50 kg                         | 60 kg                                  | 80 kg                                  |
| Blower                | Internal                      | Internal                               | Internal                               |
| Internal illumination | Option                        | Option                                 | Option                                 |
| Options for banners   | Yes, velcro                   | Yes, velcro                            | Yes, velcro                            |

# Rental price

All our inflatable structures will be delivered with pegs & sandbags, if necessary

|                                                         | 1 day  | 2 days | 3 days | 4 days | 5 days |
|---------------------------------------------------------|--------|--------|--------|--------|--------|
| Inflatable bubble with sas & zips - 3,3 m diameter      | € 430  | € 605  | € 725  | € 870  | € 955  |
| Inflatable bubble with sas & saloondoors- 4 m diameter  | € 940  | € 1220 | € 1410 | € 1645 | € 1780 |
| Inflatable bubble with sas & saloondoors - 6 m diameter | € 1860 | € 2210 | € 2450 | € 2740 | € 2910 |