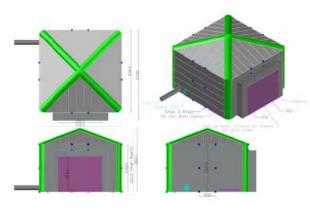

**www.x-treme.eu** info@x-treme.eu BE: +32(0) 2 714 11 00 VL: +31(0) 76 572 00 77

| INFLATABLE CUBE TENTS |           |
|-----------------------|-----------|
| Dimensions            | 5 m x 5 m |
| Needed space          | 5 m x 5 m |
| Needed electricity    | 1100 W    |
| Transport dimensions  | 1 Pallet  |
| Weight                | 100 kg/pc |
| Blower                | External  |
| Internal illumination | No        |
| Options for banners   | Yes       |

### Rental price

All our inflatable structures will be delivered with pegs & sandbags, if necessary

|                               | 1 day | 2 days | 3 days | 4 days | 5 days |
|-------------------------------|-------|--------|--------|--------|--------|
| Inflatable cube tent - 1 pc   | € 610 | € 880  | € 1080 | € 1315 | € 1450 |
| Inflatable cube tents - 2 pcs | € 980 | € 1410 | € 1730 | € 2110 | € 2320 |

Prices are ex VAT. Transport. Insurance and installation are not inclu-

Dimensions banners: 100 cm L x 282 cm H (3x) Total price: € 230

| INFLATABLE WALL       |            |
|-----------------------|------------|
| Dimensions            | 8 m x 6 m  |
| Needed space          | 9 m x 10 m |
| Needed electricity    | 800 W      |
| Transport dimensions  | 1 Pallet   |
| Weight                | 250 kg     |
| Blower                | External   |
| Internal illumination | Non        |
| Options for banners   | Yes        |