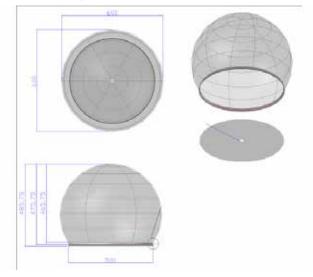

-TREME
CREATIONS

www.x-treme.eu info@x-treme.eu BE: +32(0) 2 714 11 00 NI: +31(0) 76 572 00 77

| INFLATABLE TRANSPARENT BUBBLE WITH WOODEN BASE |                                                  |
|------------------------------------------------|--------------------------------------------------|
| Dimensions                                     | 3 m diameter x 2,62 m H (excl. supporting base)  |
| Needed space                                   | 3 m diameter x 2,62 m H (excl. supporting base)  |
| Needed electricity                             | 220 V                                            |
| Transport dimensions                           | 1/2 pallet bubble & 2 m diameter supporting base |
| Weight                                         | 90 kg                                            |
| Blower                                         | Internal                                         |
| Internal illumination                          | Option                                           |
| Options for banners                            | Yes around the supporting base                   |