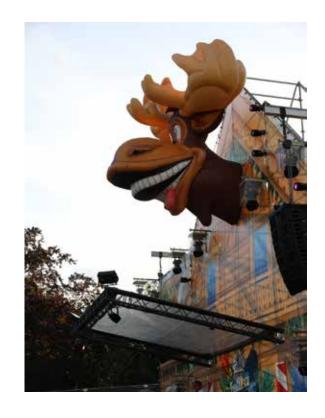

 $\label{eq:prices} \textbf{Prices are ex VAT. Transport, insurance and installation are not included}$ 

| INFLATABLE MOOSE HEAD |                 |
|-----------------------|-----------------|
| Dimensions            | 4,5 m H x 5 m W |
| Needed space          | 4,5 m H x 5 m W |
| Needed electricity    | 400 W           |
| Transport dimensions  | 1 pallet        |
| Weight                | 60 kg in total  |
| Blower                | Internal        |
| Internal illumination | No              |

#### Rental price

All our inflatable structures will be delivered with pegs & sandbags, if necessary

| INFLATABLE SCREEN     |                     |  |  |  |  |  |
|-----------------------|---------------------|--|--|--|--|--|
| Dimensions            | 16 m x 9 m, 2 m (Ø) |  |  |  |  |  |
| Needed space          | 24 m x 10 m         |  |  |  |  |  |
| Needed electricity    | 1100 W              |  |  |  |  |  |
| Transport dimensions  | 1 Pallet            |  |  |  |  |  |
| Weight                | 250 kg              |  |  |  |  |  |
| Blower                | External            |  |  |  |  |  |
| Internal illumination | No                  |  |  |  |  |  |
| Options for banners   | Yes                 |  |  |  |  |  |