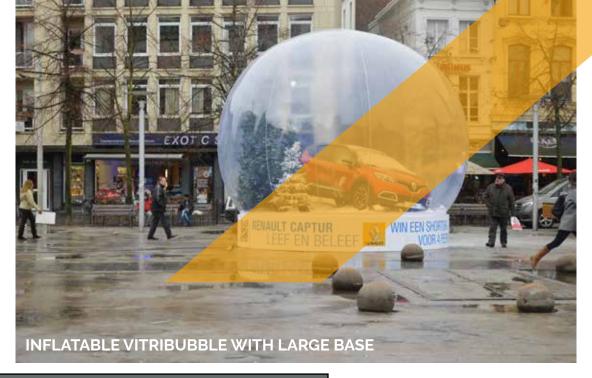

| INFLATABLE VITRIBUBBLE WITH LARGE BASE |                                           |
|----------------------------------------|-------------------------------------------|
| Dimensions                             | 6 m diameter x 5 m on the base x 4,85 m H |
| Needed space                           | 6 m diameter x 5 m on the base x 4,85 m H |
| Needed electricity                     | 400 W                                     |
| Transport dimensions                   | 1 pallet                                  |
| Weight                                 | 150 kg                                    |
| Blower                                 | Internal blower, R250                     |
| Internal illumination                  | Option                                    |
| Options for banners                    | No                                        |