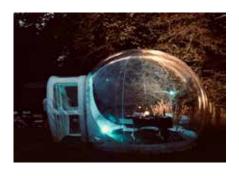

www.x-treme.eu info@x-treme.eu BE: +32(0) 2 714 11 00 NI : +31(0) 76 572 00 77

| INFLATABLE BUBBLES    | BUBBLE WITH SAS & ZIPS        | BUBBLE WITH SAS &<br>SALOONDOORS - 4 m | BUBBLE WITH SAS &<br>SALOONDOORS - 6 m |
|-----------------------|-------------------------------|----------------------------------------|----------------------------------------|
| Dimensions            | 3,3 m (Ø) x 3 m (H) + 2 m sas | 4 m (Ø) x 3 m (H) + 2 m sas            | 6 m (Ø) x 5 m (H) + 2 m sas            |
| Needed space          | 3,3 m (Ø) x 3 m (H) + 2 m sas | 4 m (Ø) x 3 m (H) + 2 m sas            | 6 m (Ø) x 5 m (H) + 2 m sas            |
| Needed electricity    | 400 W                         | 400 W                                  | 400 W                                  |
| Transport dimensions  | 1 Pallet                      | 1 Pallet                               | 1 Pallet                               |
| Weight                | 50 kg                         | 60 kg                                  | 80 kg                                  |
| Blower                | Internal                      | Internal                               | Internal                               |
| Internal illumination | Option                        | Option                                 | Option                                 |
| Options for banners   | Yes, velcro                   | Yes, velcro                            | Yes, velcro                            |

# Rental price

All our inflatable structures will be delivered with pegs & sandbags, if necessary

|                                                         | 1 day  | 2 days | 3 days | 4 days | 5 days |
|---------------------------------------------------------|--------|--------|--------|--------|--------|
| Inflatable bubble with sas & zips - 3,3 m diameter      | € 430  | € 605  | € 725  | € 870  | € 955  |
| Inflatable bubble with sas & saloondoors- 4 m diameter  | € 940  | € 1220 | € 1410 | € 1645 | € 1780 |
| Inflatable bubble with sas & saloondoors - 6 m diameter | € 1860 | € 2210 | € 2450 | € 2740 | € 2910 |