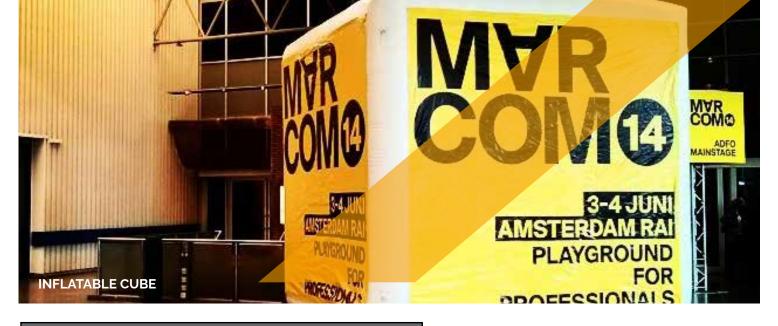

**www.x-treme.eu** info@x-treme.eu BE: +32(0) 2 714 11 00 VL: +31(0) 76 572 00 77

| INFLATABLE CUBE TENTS |           |
|-----------------------|-----------|
| Dimensions            | 5 m x 5 m |
| Needed space          | 5 m x 5 m |
| Needed electricity    | 1100 W    |
| Transport dimensions  | 1 Pallet  |
| Weight                | 100 kg/pc |
| Blower                | External  |
| Internal illumination | No        |
| Options for banners   | Yes       |

### Rental price

All our inflatable structures will be delivered with pegs & sandbags, if necessary

|                               | 1 day | 2 days | 3 days | 4 days | 5 days |
|-------------------------------|-------|--------|--------|--------|--------|
| Inflatable cube tent - 1 pc   | € 610 | € 880  | € 1080 | € 1315 | € 1450 |
| Inflatable cube tents - 2 pcs | € 980 | € 1410 | € 1730 | € 2110 | € 2320 |

Prices are ex VAT. Transport. Insurance and installation are not inclu-

Dimensions banners: 100 cm L x 282 cm H (3x) Total price: € 230

| INFLATABLE WALL       |            |
|-----------------------|------------|
| Dimensions            | 8 m x 6 m  |
| Needed space          | 9 m x 10 m |
| Needed electricity    | 800 W      |
| Transport dimensions  | 1 Pallet   |
| Weight                | 250 kg     |
| Blower                | External   |
| Internal illumination | Non        |
| Options for banners   | Yes        |