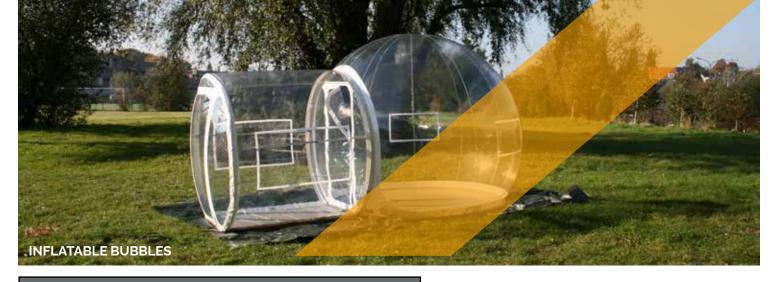

www.x-treme.eu info@x-treme.eu BE: +32(0) 2 714 11 00 NI : +31(0) 76 572 00 77

| INFLATABLE BUBBLES    | BUBBLE WITH SAS & ZIPS        | BUBBLE WITH SAS &<br>SALOONDOORS - 4 m | BUBBLE WITH SAS &<br>SALOONDOORS - 6 m |
|-----------------------|-------------------------------|----------------------------------------|----------------------------------------|
| Dimensions            | 3,3 m (Ø) x 3 m (H) + 2 m sas | 4 m (Ø) x 3 m (H) + 2 m sas            | 6 m (Ø) x 5 m (H) + 2 m sas            |
| Needed space          | 3,3 m (Ø) x 3 m (H) + 2 m sas | 4 m (Ø) x 3 m (H) + 2 m sas            | 6 m (Ø) x 5 m (H) + 2 m sas            |
| Needed electricity    | 400 W                         | 400 W                                  | 400 W                                  |
| Transport dimensions  | 1 Pallet                      | 1 Pallet                               | 1 Pallet                               |
| Weight                | 50 kg                         | 60 kg                                  | 80 kg                                  |
| Blower                | Internal                      | Internal                               | Internal                               |
| Internal illumination | Option                        | Option                                 | Option                                 |
| Options for banners   | Yes, velcro                   | Yes, velcro                            | Yes, velcro                            |

# Rental price

All our inflatable structures will be delivered with pegs & sandbags, if necessary

|                                                         | 1 day  | 2 days | 3 days | 4 days | 5 days |
|---------------------------------------------------------|--------|--------|--------|--------|--------|
| Inflatable bubble with sas & zips - 3,3 m diameter      | € 430  | € 605  | € 725  | € 870  | € 955  |
| Inflatable bubble with sas & saloondoors- 4 m diameter  | € 940  | € 1220 | € 1410 | € 1645 | € 1780 |
| Inflatable bubble with sas & saloondoors - 6 m diameter | € 1860 | € 2210 | € 2450 | € 2740 | € 2910 |