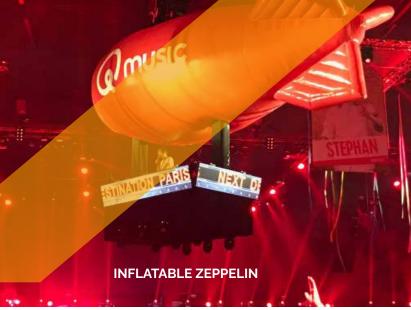

Prices are ex VAT. Transport, insurance and installation are not included

| INFLATABLE ZEPPELIN   |               |
|-----------------------|---------------|
| Dimensions            | 8 m L x 3 m H |
| Needed Space          | 8 m x 3 m     |
| Needed Power          | 1100W         |
| Transport Dimensions  | 1 pallet      |
| Weight                | 60 kg         |
| Blower                | Internal      |
| Internal Illumination | No            |
| Options for banners   | Yes           |

# **Rental Price**

|                     | 1 day | 2 days | 3 days | 4 days | 5 days |
|---------------------|-------|--------|--------|--------|--------|
| Inflatable zeppelin | € 860 | € 1210 | € 1450 | € 1740 | € 1910 |

\*Not included truss construction

800

Prices are ex VAT. Transport, insurance and installation are not included

Dimensions banners:

**Total price:** € 120/side, € 240 in total for both sides

| INFLATABLE WHITE ZEPPELIN |               |
|---------------------------|---------------|
| Dimensions                | 8 m L x 3 m H |
| Needed Space              | 8 m x 3 m     |
| Needed Power              | 1100W         |
| Transport Dimensions      | 1 pallet      |
| Weight                    | 60 kg         |
| Blower                    | Internal      |
| Internal Illumination     | Yes           |
| Options for banners       | Yes           |