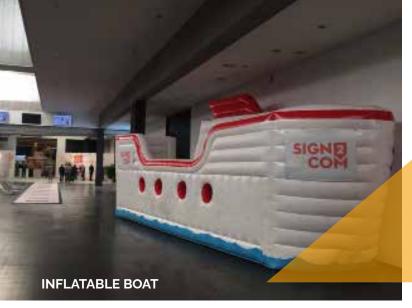

| Hull • Bridge         |                        |
|-----------------------|------------------------|
| Dimensions            | 10 m x 2,50 m x 4,55 m |
| Needed Space          | 10 m x 2,50 m x 4,55 m |
| Needed Power          | 1100 w + 400w          |
| Transport Dimensions  | 120x80x120             |
| Weight                | 120 kg + 30 kg         |
| Blower                | External + Internal    |
| Internal Illumination | No                     |
| Options For Banners   | Yes                    |

# **Rental Price**

|                 | 1 dag | 2 dagen | 3 dagen | 4 dagen | 5 dagen |
|-----------------|-------|---------|---------|---------|---------|
| Inflatable boat | € 860 | € 1210  | € 1450  | € 1740  | € 1910  |

Prices are ex VAT. Transport, insurance and installation are not included

Not Included truss construction

Dimensions banner side: 135 cm B x 75 cm H

Total price: € 55

Dimensions banner front: 120 cm B x 75 cm H

**Total price**: € 40

Dimensions banners backside: 85 cm B x 75 cm H

| INFLATABLE WORLD GLOBE |                      |  |  |  |
|------------------------|----------------------|--|--|--|
| Dimensions             | 5 m diameter x 3 m H |  |  |  |
| Needed Space           | 5 m diameter x 3 m H |  |  |  |
| Needed Power           | 400W                 |  |  |  |
| Transport Dimensions   | 1 pallet             |  |  |  |
| Weight                 | 45 kg                |  |  |  |
| Blower                 | Internal R315 blower |  |  |  |
| Internal Illumination  | No                   |  |  |  |
| Options For Banners    | No                   |  |  |  |