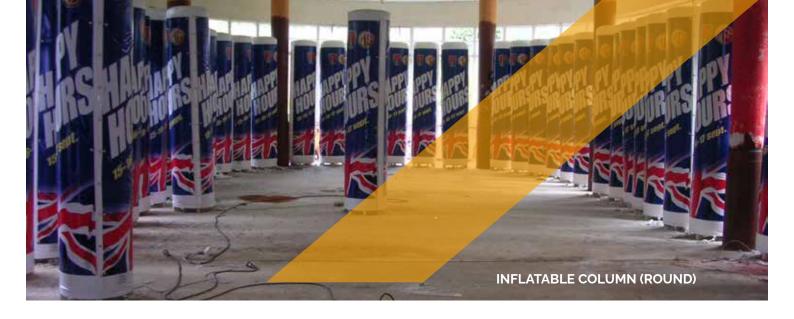

Prices are ex VAT. Transport, insurance and installation are not included

|                       | INFLATABLE COLUMN<br>2m8o (ROUND) | INFLATABLE COLUMN<br>5 m (ROUND) |
|-----------------------|-----------------------------------|----------------------------------|
| Dimensions            | 2,80 m x 0,6 m (Ø)                | 5 x 1 m (Ø)                      |
| Needed space          | 2,80 m x 0,6 m (Ø)                | 5 x 1 m (Ø)                      |
| Needed electricity    | 400 W                             | 400 W                            |
| Transport dimensions  | 1/4 Pallet                        | 1/2 Pallet                       |
| Weight                | 15 kg                             | 30 kg                            |
| Blower                | Internal                          | Internal                         |
| Internal illumination | Option                            | Option                           |
| Options for banners   | Yes                               | Yes                              |

# Rental price

All our inflatable structures will be delivered with pegs & sandbags, if necessary

|                        | 1 day | 2 days | 3 days | 4 days | 5 days |
|------------------------|-------|--------|--------|--------|--------|
| Inflatable column 2m80 | € 65  | € 90   | € 105  | € 125  | € 140  |
| Inflatable column 5 m  | € 95  | € 130  | € 155  | € 185  | € 205  |

Prices are ex VAT. Transport, insurance and installation are not included

Dimensions banners column 2m80: 85 cm x 250 cm (2x)

**Total price**: € 145

Dimensions banners column 5 m: 150 cm x 480 cm (2x)

| INFLATABLE WINE BOTTLE |                        |
|------------------------|------------------------|
| Dimensions             | 6 m H x 1,7 m diameter |
| Needed space           | 6 m H x 1,7 m diameter |
| Needed electricity     | 400 W                  |
| Transport dimensions   | 1/2 Pallet             |
| Weight                 | 50 kg                  |
| Blower                 | Internal (R315)        |
| Internal illumination  | Option                 |
| Options for banners    | Yes                    |