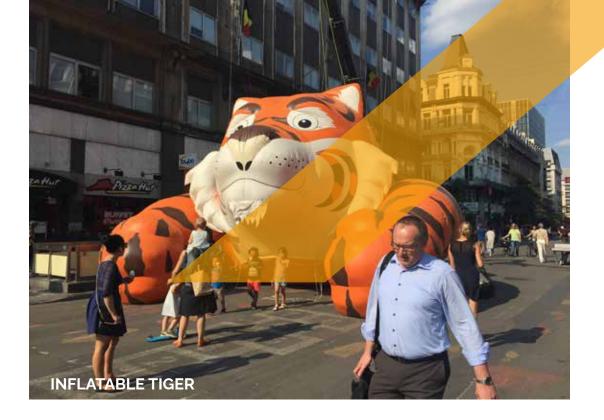

Prices are ex VAT. Transport, insurance and installation are not included

\*prices for print on demand

| INFLATABLE TIGER      |           |
|-----------------------|-----------|
| Dimensions            | 8 m x 4 m |
| Needed space          | 9 m x 5 m |
| Needed electricity    | 400 W     |
| Transport dimensions  | 1 Pallet  |
| Weight                | 80 kg     |
| Blower                | Internal  |
| Internal illumination | No        |
| Options for banners   | No        |

# Rental price

All our inflatable structures will be delivered with pegs & sandbags, if necessary

|                  | 1 day | 2 days | 3 days | 4 days | 5 days |
|------------------|-------|--------|--------|--------|--------|
| Inflatable Tiger | € 375 | € 420  | € 490  | € 575  | € 610  |