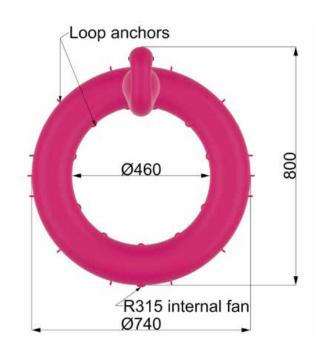

Prices are ex VAT. Transport, insurance and installation are not included

| INFLATABLE FLAMINGOS  |                          |
|-----------------------|--------------------------|
| Dimensions            | 7,4 m diameter x 4,5 m H |
| Needed space          | 8 m x 8 m                |
| Needed electricity    | 400 W                    |
| Transport dimensions  | 1 pallet                 |
| Weight                | 40 kg/pc                 |
| Blower                | Internal                 |
| Internal illumination | No                       |
| Options for banners   | No                       |