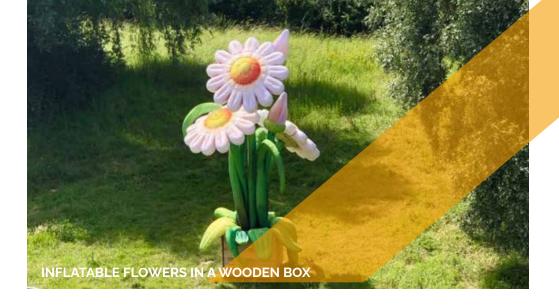

Prices are ex VAT. Transport. Insurance and installation are not inclu-

Dimensions banners: Total price:

| INFLATABLES FLOWERS IN A WOODEN BOX (WOODEN BOX NOT INFLATABLE) |                    |  |  |  |
|-----------------------------------------------------------------|--------------------|--|--|--|
| Dimensions                                                      | 5 m H x 1 m x 1 m  |  |  |  |
| Needed space                                                    | 6 m                |  |  |  |
| Needed electricity                                              | 1100 W             |  |  |  |
| Transport dimensions                                            | 1 Pallet-2 Pallets |  |  |  |
| Weight                                                          | 100 kg/pc          |  |  |  |
| Blower                                                          | Internal           |  |  |  |
| Internal illumination                                           | Yes                |  |  |  |
| Options for banners                                             | No                 |  |  |  |