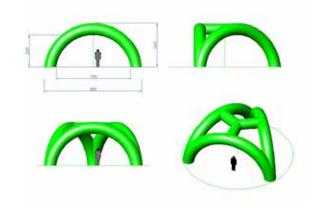

INFLATABLE ARCH 6 x 4 m

INFLATABLE ARCH 6 x 4 m

INFLATABLE ARCH 14 x 7 m

|                       | ARCH 14 x 7 (WHITE) | ARCH 6 x4 (WHITE & BLACK) |
|-----------------------|---------------------|---------------------------|
| Dimensions            | 14 m x 7 m, 2 m (Ø) | 6 m x 4 m, 1 m (Ø)        |
| Needed space          | 16 m x 6 m          | 8 m x 6 m                 |
| Needed electricity    | 1100 W              | 400 W                     |
| Transport dimensions  | 1 Pallet            | 1/2 Pallet                |
| Weight                | 100 kg              | 50 kg                     |
| Blower                | External            | External/Internal         |
| Internal illumination | Option              | Option                    |
| Options for banners   | Yes                 | Yes                       |