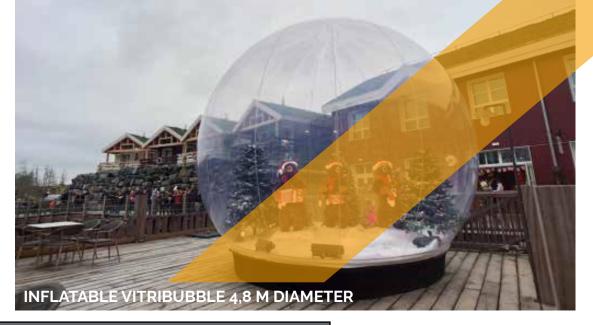

| INFLATABLE VITRIBUBBLE 4,8 M DIAMETER |                                            |
|---------------------------------------|--------------------------------------------|
| Dimensions                            | 4,8 m diameter x 4 m on the base x 3,9 m H |
| Needed space                          | 4,8 m diameter x 4 m on the base x 3,9 m H |
| Needed electricity                    | 400 W                                      |
| Transport dimensions                  | 1 pallet                                   |
| Weight                                | 150 kg                                     |
| Blower                                | Internal blower, R250                      |
| Internal illumination                 | Option                                     |
| Options for banners                   | No                                         |

### Rental price

All our inflatable structures will be delivered with pegs & sandbags, if necessary

|                                       | 1 day | 2 days | 3 days | 4 days | 5 days |
|---------------------------------------|-------|--------|--------|--------|--------|
| Inflatable vitribubble 4,8 m diameter | € 430 | € 605  | € 725  | € 870  | € 955  |