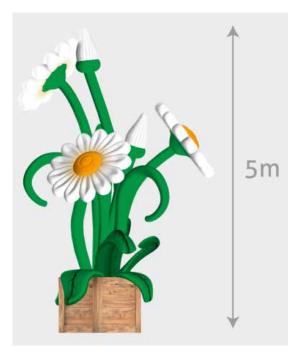

Prices are ex VAT. Transport. Insurance and installation are not inclu-

Dimensions banners: Total price:

| INFLATABLES FLOWERS IN A WOODEN BOX (WOODEN BOX NOT INFLATABLE) |                    |  |  |  |
|-----------------------------------------------------------------|--------------------|--|--|--|
| Dimensions                                                      | 5 m H x 1 m x 1 m  |  |  |  |
| Needed space                                                    | 6 m                |  |  |  |
| Needed electricity                                              | 1100 W             |  |  |  |
| Transport dimensions                                            | 1 Pallet-2 Pallets |  |  |  |
| Weight                                                          | 100 kg/pc          |  |  |  |
| Blower                                                          | Internal           |  |  |  |
| Internal illumination                                           | Yes                |  |  |  |
| Options for banners                                             | No                 |  |  |  |