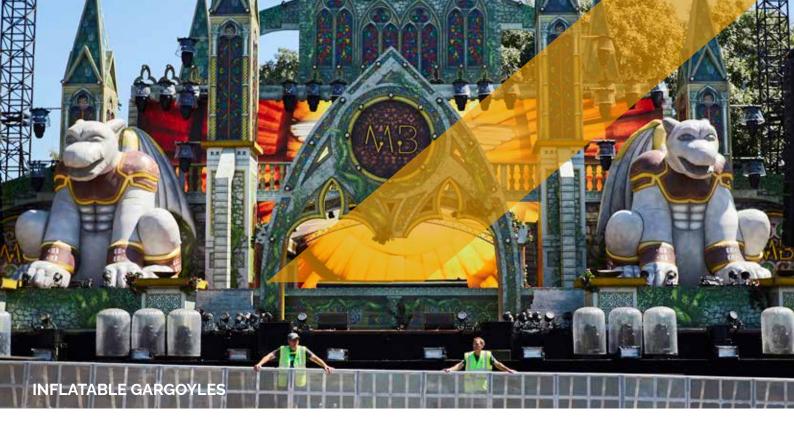

 $\label{lem:prices} \textbf{Prices are ex VAT. Transport. Insurance and installation are not included.}$ 

| INFLATABLE GARGOYLES  |                  |
|-----------------------|------------------|
| Dimensions            | 4,7 m H x 3,5m L |
| Needed space          | 4,7 m H x 3,5m L |
| Needed electricity    | 400 W            |
| Transport dimensions  | 1 Pallet         |
| Weight                | 120 kg           |
| Blower                | External         |
| Internal illumination | Yes              |
| Options for banners   | No               |