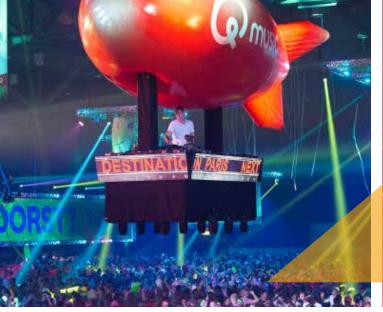

Prices are ex VAT. Transport, insurance and installation are not included

| INFLATABLE ZEPPELIN   |               |
|-----------------------|---------------|
| Dimensions            | 8 m L x 3 m H |
| Needed Space          | 8 m x 3 m     |
| Needed Power          | 1100W         |
| Transport Dimensions  | 1 pallet      |
| Weight                | 60 kg         |
| Blower                | Internal      |
| Internal Illumination | No            |
| Options for banners   | Yes           |

# **Rental Price**

|                     | 1 day | 2 days | 3 days | 4 days | 5 days |
|---------------------|-------|--------|--------|--------|--------|
| Inflatable zeppelin | € 860 | € 1210 | € 1450 | € 1740 | € 1910 |

\*Not included truss construction

800

Prices are ex VAT. Transport, insurance and installation are not included

Dimensions banners:

**Total price:** € 120/side, € 240 in total for both sides

| INFLATABLE WHITE ZEPPELIN |               |
|---------------------------|---------------|
| Dimensions                | 8 m L x 3 m H |
| Needed Space              | 8 m x 3 m     |
| Needed Power              | 1100W         |
| Transport Dimensions      | 1 pallet      |
| Weight                    | 60 kg         |
| Blower                    | Internal      |
| Internal Illumination     | Yes           |
| Options for banners       | Yes           |