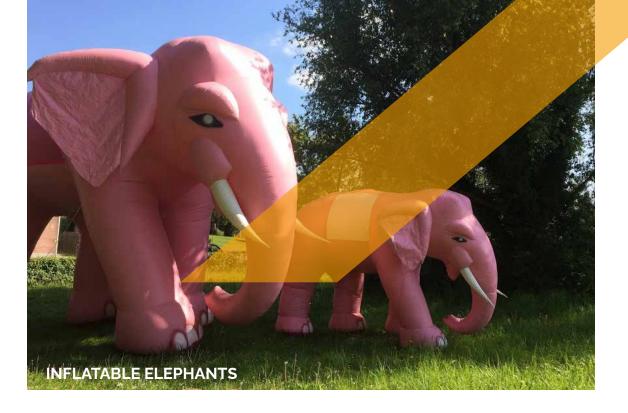

| INFLATABLE ELEPHANTS  | SMALL             | BIG           |
|-----------------------|-------------------|---------------|
| Dimensions            | 4,5 m L x 2,5 m H | 8 m L x 5 m H |
| Needed space          | 4.5 m x 3 m       | 8 m x 6 m     |
| Needed electricity    | 400 W             | 400 W         |
| Transport dimensions  | 1 Pallet          | 1 Pallet      |
| Weight                | 50 kg             | 70 kg         |
| Blower                | Internal          | Internal      |
| Internal illumination | No                | No            |
| Options for banners   | Yes               | Yes           |

#### Rental price

All our inflatable structures will be delivered with pegs & sandbags, if necessary

|                            | 1 day | 2 days | 3 days | 4 days | 5 days |
|----------------------------|-------|--------|--------|--------|--------|
| Inflatable elephant, small | € 365 | € 515  | € 620  | € 740  | € 810  |
| Inflatable elephant, big   | € 730 | € 1030 | € 1235 | € 1480 | € 1625 |

Prices are ex VAT. Transport, insurance and installation are not included

**Dimensions back banners small elephant:** 81 cm B x 95 cm H (2x)

**Total price**: € 85

Dimensions full back banners small elephant:  $81 \text{ cm B} \times 272 \text{ cm H}$ 

Total price: € 115

**Dimensions back banner big elephant:** 149 cm B x 176 cm H (2x)