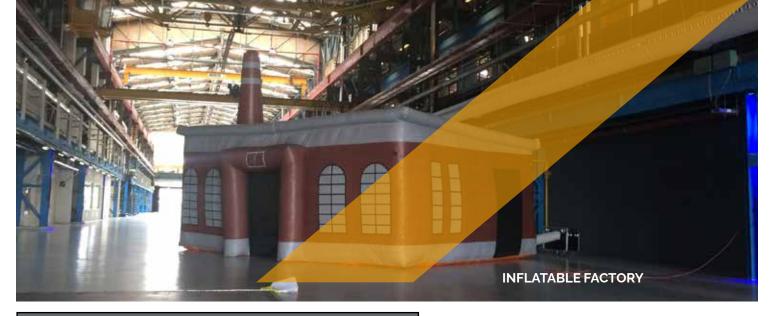

www.x-treme.eu info@x-treme.eu BE: +32(0) 2 714 11 00 N: +31(0) 76 572 00 77

| INFLATABLE FACTORY    |                             |
|-----------------------|-----------------------------|
| Dimensions            | 7,6 m L x 5,6 m B x 5,4 m H |
| Needed space          | 8 m x 6 m                   |
| Needed electricity    | 1100 W                      |
| Transport dimensions  | 1 Pallet                    |
| Weight                | 250 kg                      |
| Blower                | External                    |
| Internal illumination | Yes                         |
| Options for banners   | Yes                         |