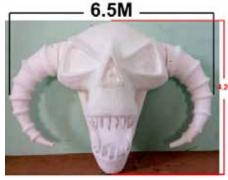

Prices are ex VAT. Transport, insurance and installation are not included

|                       | INFLATABLE SKULL        | INFLATABLE HORNS                      |
|-----------------------|-------------------------|---------------------------------------|
| Dimensions            | 4,25 m H x 2,75 m depth | +/- 3 m H x 6,5 m L (skull + 2 horns) |
| Needed space          | 4,25 m H x 2,75 m depth | +/- 3 m H x 6,5 m L (skull + 2 horns) |
| Needed electricity    | 400 W                   | 400 W                                 |
| Transport dimensions  | 1/2 Pallet              | 1/2 pallet                            |
| Weight                | 30 kg                   | 20 kg (2 horns)                       |
| Blower                | Internal                | Internal                              |
| Internal illumination | No                      | No                                    |
| Options for banners   | No                      | No                                    |

#### Rental price

All our inflatable structures will be delivered with pegs & sandbags, if necessary

|                          | 1 day | 2 days | 3 days | 4 days | 5 days |
|--------------------------|-------|--------|--------|--------|--------|
| Inflatable Skull         | € 300 | € 360  | € 420  | € 480  | € 540  |
| Inflatable horns (2 pcs) | € 240 | € 320  | € 400  | € 470  | € 530  |