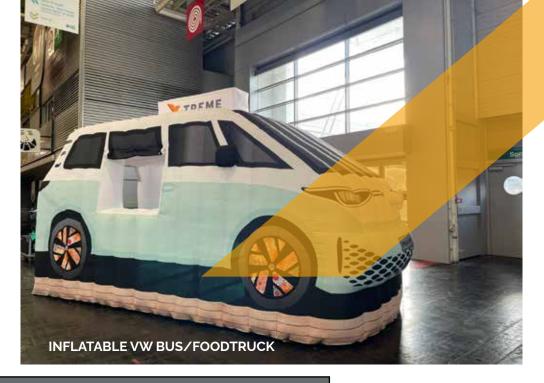

Prices are ex VAT. Transport. Insurance and installation are not inclu-

| INFLATABLE VW BUS/FOODTRUCK |                             |
|-----------------------------|-----------------------------|
| Dimensions                  | 5,1 m L x 2,6 m L x 2,4 m H |
| Needed space                | 5,1 m L x 2,6 m L x 2,4 m H |
| Needed electricity          | 400 W                       |
| Transport dimensions        | 1 Pallet                    |
| Weight                      | 50 kg                       |
| Blower                      | Internal blower             |
| Internal illumination       | No                          |
| Options for banners         | Yes                         |