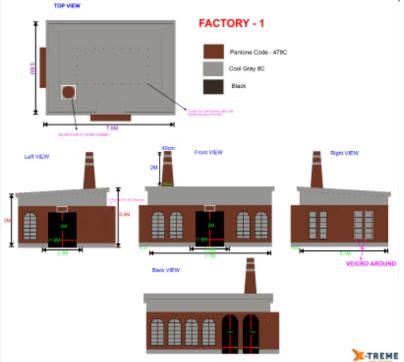

www.x-treme.eu info@x-treme.eu BE: +32(0) 2 714 11 00 N: +31(0) 76 572 00 77

| INFLATABLE FACTORY    |                             |
|-----------------------|-----------------------------|
| Dimensions            | 7,6 m L x 5,6 m B x 5,4 m H |
| Needed space          | 8 m x 6 m                   |
| Needed electricity    | 1100 W                      |
| Transport dimensions  | 1 Pallet                    |
| Weight                | 250 kg                      |
| Blower                | External                    |
| Internal illumination | Yes                         |
| Options for banners   | Yes                         |