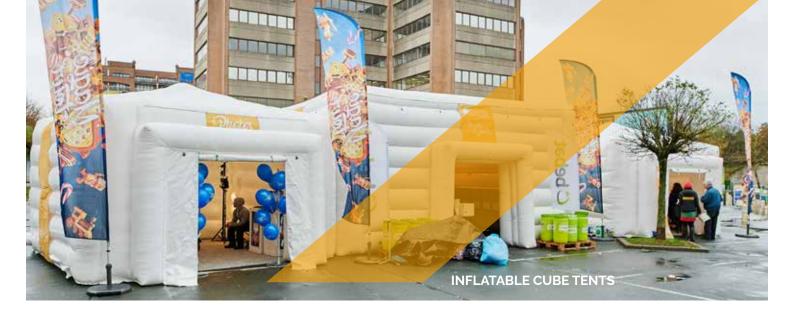

**www.x-treme.eu** info@x-treme.eu BE: +32(0) 2 714 11 00 VL: +31(0) 76 572 00 77

| INFLATABLE CUBE TENTS |           |
|-----------------------|-----------|
| Dimensions            | 5 m x 5 m |
| Needed space          | 5 m x 5 m |
| Needed electricity    | 1100 W    |
| Transport dimensions  | 1 Pallet  |
| Weight                | 100 kg/pc |
| Blower                | External  |
| Internal illumination | No        |
| Options for banners   | Yes       |

### Rental price

All our inflatable structures will be delivered with pegs & sandbags, if necessary

|                               | 1 day | 2 days | 3 days | 4 days | 5 days |
|-------------------------------|-------|--------|--------|--------|--------|
| Inflatable cube tent - 1 pc   | € 610 | € 880  | € 1080 | € 1315 | € 1450 |
| Inflatable cube tents - 2 pcs | € 980 | € 1410 | € 1730 | € 2110 | € 2320 |

Prices are ex VAT. Transport. Insurance and installation are not inclu-

Dimensions banners: 100 cm L x 282 cm H (3x) Total price: € 230

| INFLATABLE WALL       |            |
|-----------------------|------------|
| Dimensions            | 8 m x 6 m  |
| Needed space          | 9 m x 10 m |
| Needed electricity    | 800 W      |
| Transport dimensions  | 1 Pallet   |
| Weight                | 250 kg     |
| Blower                | External   |
| Internal illumination | Non        |
| Options for banners   | Yes        |