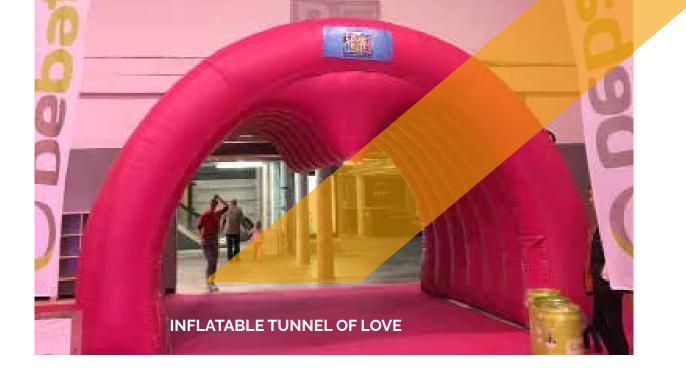

| INFLATABLE TUNNEL OF LOVE |                        |
|---------------------------|------------------------|
| Dimensions                | 3,75 m H x 5 m L x 4 m |
| Needed space              | 5 m x 4 m              |
| Needed electricity        | 1100 W                 |
| Transport dimensions      | 2 Pallets              |
| Weight                    | 60 kg                  |
| Blower                    | External               |
| Internal illumination     | No                     |
| Options for banners       | Yes                    |

#### Rental price

All our inflatable structures will be delivered with pegs & sandbags, if necessary

|                           | 1 day | 2 days | 3 days | 4 days | 5 days |
|---------------------------|-------|--------|--------|--------|--------|
| Inflatable tunnel of love | € 540 | € 600  | € 640  | € 690  | € 720  |

Prices are ex VAT. Transport, insurance and installation are not included

#### **Dimensions banners:**

Top: 80 x 40 cm H Sides: 272 cm x 153 cm H Banner bar: 276 cm x 107 cm H

| INFLATABLE MEDIEVAL BOUNCY CASTLE |                                       |
|-----------------------------------|---------------------------------------|
| Dimensions                        | 8,5 m x 8,5 m x 7 m H (without tower) |
| Needed space                      | 8,5 m x 8,5 m x 7 m H (without tower) |
| Needed electricity                | 1100 W                                |
| Transport dimensions              | 1 - 2 Pallet(s)                       |
| Weight                            | 400 kg                                |
| Blower                            | Double air blower (3)                 |
| Internal illumination             | No                                    |
| Options for banners               | Yes                                   |