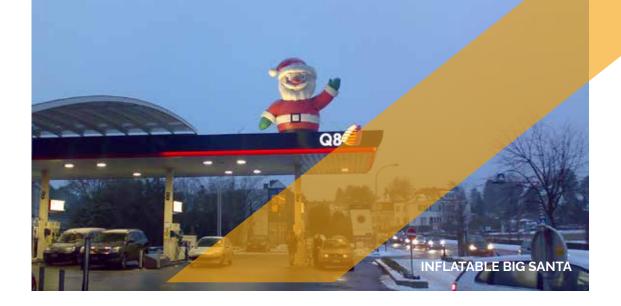

Prices are ex VAT. Transport, insurance and installation are not included

Dimensions banners circles: 235 cm diameter

**Total price**: € 610

Dimensions banners on base: 180 cm x 115 cm

| INFLATABLE BIG SANTA  |            |
|-----------------------|------------|
| Dimensions            | 5 m (H)    |
| Needed space          | 4 m (Ø)    |
| Needed electricity    | 400 W      |
| Transport dimensions  | 1/2 Pallet |
| Weight                | 30 kg      |
| Blower                | R 250      |
| Internal illumination | Option     |
| Options for banners   | No         |

# Rental price

All our inflatable structures will be delivered with pegs & sandbags, if necessary

|                                     | 1 day | 2 days | 3 days | 4 days | 5 days |
|-------------------------------------|-------|--------|--------|--------|--------|
| Inflatable Big santa inflatable 5 m | € 70  | € 100  | € 120  | € 140  | € 160  |

Prices are ex VAT. Transport, insurance and installation are not included

| INFLATABLE ZEPPELIN   |               |
|-----------------------|---------------|
| Dimensions            | 8 m L x 3 m H |
| Needed Space          | 8 m x 3 m     |
| Needed Power          | 1100W         |
| Transport Dimensions  | 1 pallet      |
| Weight                | 60 kg         |
| Blower                | Internal      |
| Internal Illumination | No            |
| Options for banners   | Yes           |