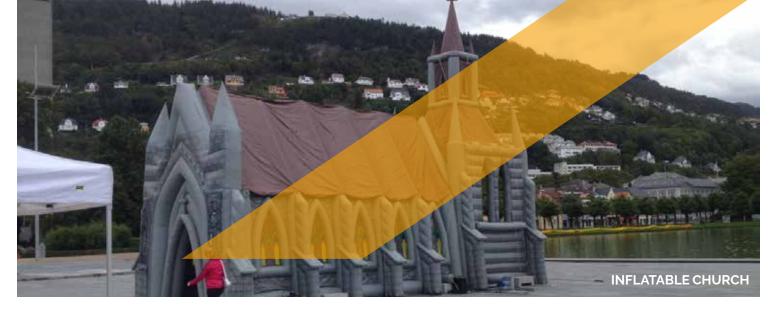

Prices are ex VAT. Transport, insurance and installation are not included

Not included: production inflatable

Dimensions banners go-kart: Total price: €

-TREME

| INFLATABLE CHURCH     |                                |
|-----------------------|--------------------------------|
| Dimensions            | 12,50 m L x 6 m depth x 10 m H |
| Needed space          | 15 m x 10 m                    |
| Needed electricity    | 6000 W                         |
| Transport dimensions  | 2 Palettes                     |
| Weight                | 550 kg                         |
| Blower                | 4 x external + 1 x internal    |
| Internal illumination | Inside the building            |
| Options for banners   | Yes, on to roof                |

# Rental price

All our inflatable structures will be delivered with pegs & sandbags, if necessary

|                   | 1 day  | 2 days | 3 days | 4 days | 5 days |
|-------------------|--------|--------|--------|--------|--------|
| Inflatable church | € 1500 | € 2700 | € 3540 | € 4550 | € 5155 |