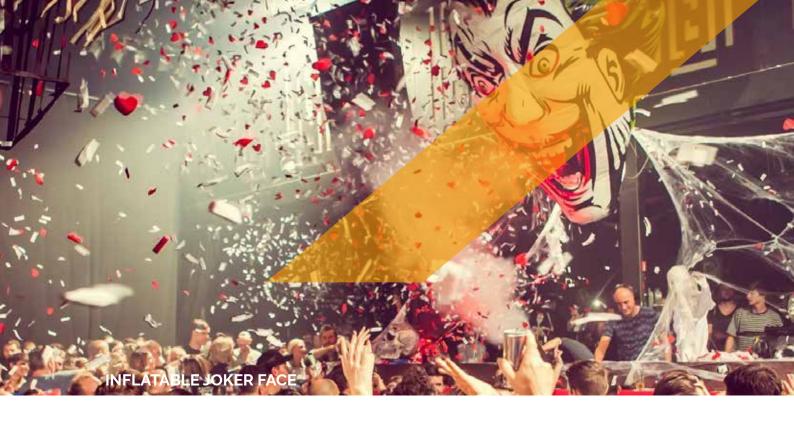

#### Dimensions banners for garden gnome

- Banner front: (beard): 85 cm x 30 cm H
- Banner backside (back): 85 cm x 85 cm

| INFLATABLE JOKER FACE |                             |
|-----------------------|-----------------------------|
| Dimensions            | 2,8 m H x 1,6 m L x 1,2 m D |
| Needed space          | 2,8 m H x 1,6 m L x 1,2 m D |
| Needed electricity    | 400 W                       |
| Transport dimensions  | 1/2 Pallet                  |
| Weight                | 30 kg                       |
| Blower                | Internal (R250)             |
| Internal illumination | Yes                         |
| Options for banners   | No                          |

# Rental price

All our inflatable structures will be delivered with pegs & sandbags, if necessary

|                       | 1 day | 2 days | 3 days | 4 days | 5 days |
|-----------------------|-------|--------|--------|--------|--------|
| Inflatable Joker face | € 295 | € 320  | € 340  | € 365  | € 395  |