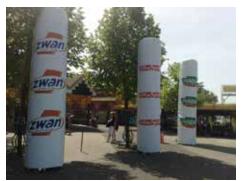

Prices are ex VAT. Transport, insurance and installation are not included

|                       | INFLATABLE COLUMN<br>2m8o (ROUND) | INFLATABLE COLUMN<br>5 m (ROUND) |
|-----------------------|-----------------------------------|----------------------------------|
| Dimensions            | 2,80 m x 0,6 m (Ø)                | 5 x 1 m (Ø)                      |
| Needed space          | 2,80 m x 0,6 m (Ø)                | 5 x 1 m (Ø)                      |
| Needed electricity    | 400 W                             | 400 W                            |
| Transport dimensions  | 1/4 Pallet                        | 1/2 Pallet                       |
| Weight                | 15 kg                             | 30 kg                            |
| Blower                | Internal                          | Internal                         |
| Internal illumination | Option                            | Option                           |
| Options for banners   | Yes                               | Yes                              |

# Rental price

All our inflatable structures will be delivered with pegs & sandbags, if necessary

|                        | 1 day | 2 days | 3 days | 4 days | 5 days |
|------------------------|-------|--------|--------|--------|--------|
| Inflatable column 2m80 | € 65  | € 90   | € 105  | € 125  | € 140  |
| Inflatable column 5 m  | € 95  | € 130  | € 155  | € 185  | € 205  |

Prices are ex VAT. Transport, insurance and installation are not included

Dimensions banners column 2m80: 85 cm x 250 cm (2x)

**Total price**: € 145

Dimensions banners column 5 m: 150 cm x 480 cm (2x)

| INFLATABLE WINE BOTTLE |                        |
|------------------------|------------------------|
| Dimensions             | 6 m H x 1,7 m diameter |
| Needed space           | 6 m H x 1,7 m diameter |
| Needed electricity     | 400 W                  |
| Transport dimensions   | 1/2 Pallet             |
| Weight                 | 50 kg                  |
| Blower                 | Internal (R315)        |
| Internal illumination  | Option                 |
| Options for banners    | Yes                    |