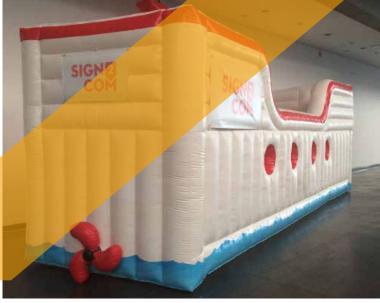

| Hull • Bridge         |                        |
|-----------------------|------------------------|
| Dimensions            | 10 m x 2,50 m x 4,55 m |
| Needed Space          | 10 m x 2,50 m x 4,55 m |
| Needed Power          | 1100 w + 400w          |
| Transport Dimensions  | 120x80x120             |
| Weight                | 120 kg + 30 kg         |
| Blower                | External + Internal    |
| Internal Illumination | No                     |
| Options For Banners   | Yes                    |

# **Rental Price**

|                 | 1 dag | 2 dagen | 3 dagen | 4 dagen | 5 dagen |
|-----------------|-------|---------|---------|---------|---------|
| Inflatable boat | € 860 | € 1210  | € 1450  | € 1740  | € 1910  |

Prices are ex VAT. Transport, insurance and installation are not included

Not Included truss construction

Dimensions banner side: 135 cm B x 75 cm H

Total price: € 55

Dimensions banner front: 120 cm B x 75 cm H

**Total price**: € 40

Dimensions banners backside: 85 cm B x 75 cm H

| INFLATABLE WORLD GLOBE |                      |  |  |  |
|------------------------|----------------------|--|--|--|
| Dimensions             | 5 m diameter x 3 m H |  |  |  |
| Needed Space           | 5 m diameter x 3 m H |  |  |  |
| Needed Power           | 400W                 |  |  |  |
| Transport Dimensions   | 1 pallet             |  |  |  |
| Weight                 | 45 kg                |  |  |  |
| Blower                 | Internal R315 blower |  |  |  |
| Internal Illumination  | No                   |  |  |  |
| Options For Banners    | No                   |  |  |  |