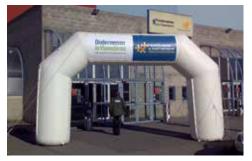

INFLATABLE ARCH 6 x 4 m

INFLATABLE ARCH 6 x 4 m

INFLATABLE ARCH 14 x 7 m

|                       | ARCH 14 x 7 (WHITE) | ARCH 6 x4 (WHITE & BLACK) |
|-----------------------|---------------------|---------------------------|
| Dimensions            | 14 m x 7 m, 2 m (Ø) | 6 m x 4 m, 1 m (Ø)        |
| Needed space          | 16 m x 6 m          | 8 m x 6 m                 |
| Needed electricity    | 1100 W              | 400 W                     |
| Transport dimensions  | 1 Pallet            | 1/2 Pallet                |
| Weight                | 100 kg              | 50 kg                     |
| Blower                | External            | External/Internal         |
| Internal illumination | Option              | Option                    |
| Options for banners   | Yes                 | Yes                       |

#### Rental price

All our inflatable structures will be delivered with pegs & sandbags, if necessary

|                          | 1 day | 2 days | 3 days |
|--------------------------|-------|--------|--------|
| Inflatable arch 6 x 4 m  | € 325 | € 390  | € 425  |
| Inflatable arch 14 x 7 m | € 425 | € 535  | € 590  |