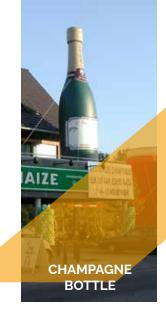

Prices are ex VAT. Transport, insurance and installation are not included

|                       | JUKE BOX           | CHAMPAGNE BOTTLE |
|-----------------------|--------------------|------------------|
| Dimensions            | 1 m x 1 m x 2,50 m | 8 m H x 2 m (Ø)  |
| Needed space          | 1 m x 1 m x 2,50 m | 8 m H x 2 m (Ø)  |
| Needed electricity    | 400 W              | 1100 W           |
| Transport dimensions  | 1/2 Pallet         | 1/2 Pallet       |
| Weight                | 30 kg              | 50 kg            |
| Blower                | Internal           | External         |
| Internal illumination | No                 | Option           |
| Options for banners   | No                 | Yes              |

## Rental price

All our inflatable structures will be delivered with pegs & sandbags, if necessary

|                             | 1 day | 2 days | 3 days | 4 days | 5 days |
|-----------------------------|-------|--------|--------|--------|--------|
| Inflatable Champagne bottle | € 315 | € 450  | € 525  | € 645  | € 705  |

Prices are ex VAT. Transport, insurance and installation are not included

Dimensions banners champagne bottle: 195 cm H x 320 cm B