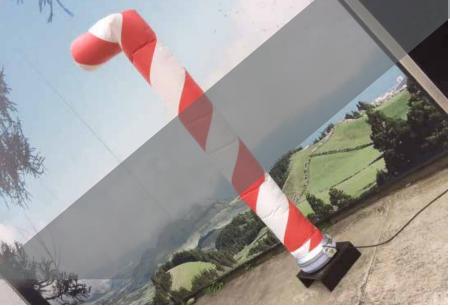

Prices are ex VAT. Transport, insurance and installation are not included

|                       | INFLATABLE COLUMN<br>2m8o (ROUND) | INFLATABLE COLUMN<br>5 m (ROUND) |
|-----------------------|-----------------------------------|----------------------------------|
| Dimensions            | 2,80 m x 0,6 m (Ø)                | 5 x 1 m (Ø)                      |
| Needed space          | 2,80 m x 0,6 m (Ø)                | 5 x 1 m (Ø)                      |
| Needed electricity    | 400 W                             | 400 W                            |
| Transport dimensions  | 1/4 Pallet                        | 1/2 Pallet                       |
| Weight                | 15 kg                             | 30 kg                            |
| Blower                | Internal                          | Internal                         |
| Internal illumination | Option                            | Option                           |
| Options for banners   | Yes                               | Yes                              |

# Rental price

All our inflatable structures will be delivered with pegs & sandbags, if necessary

|                        | 1 day | 2 days | 3 days | 4 days | 5 days |
|------------------------|-------|--------|--------|--------|--------|
| Inflatable column 2m80 | € 65  | € 90   | € 105  | € 125  | € 140  |
| Inflatable column 5 m  | € 95  | € 130  | € 155  | € 185  | € 205  |

Prices are ex VAT. Transport, insurance and installation are not included

Dimensions banners column 2m80: 85 cm x 250 cm (2x)

**Total price**: € 145

Dimensions banners column 5 m: 150 cm x 480 cm (2x)

| INFLATABLE WINE BOTTLE |                        |
|------------------------|------------------------|
| Dimensions             | 6 m H x 1,7 m diameter |
| Needed space           | 6 m H x 1,7 m diameter |
| Needed electricity     | 400 W                  |
| Transport dimensions   | 1/2 Pallet             |
| Weight                 | 50 kg                  |
| Blower                 | Internal (R315)        |
| Internal illumination  | Option                 |
| Options for banners    | Yes                    |