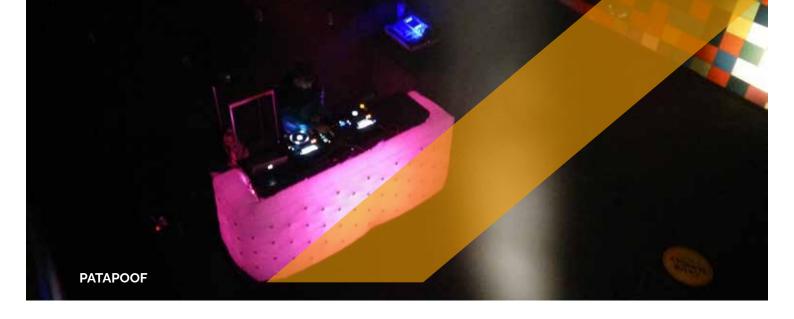

Prices are ex VAT. Transport, insurance and installation are not included

Dimensions banner backside: 220 cm x 110 cm (3x)

| PATAPOOF              | MD 1 (white)    | CURTAIN (white,<br>without table) | LE GRAND BAR (white) |
|-----------------------|-----------------|-----------------------------------|----------------------|
| Dimensions (L x H)    | 1,20 m x 1,20 m | 4 m x 90 cm                       | 2,85 m x 1,12 m      |
| Needed space          | 1,20 m x 1,20 m | 1,20 m x 1,20 m 4 m x 90 cm       |                      |
| Needed electricity    | 200 W           | 200 W                             | 200 W                |
| Transport dimensions  | 1/2 Pallet      | 30 x 30 x 30 cm                   | 1/2 Pallet           |
| Weight                | 25 kg           | 5 kg                              | 25 kg                |
| Blower                | Internal        | Internal                          | Internal             |
| Internal illumination | Option          | Option                            | Option               |
| Options for banners   | No              | No                                | No                   |

### Rental price

All our inflatable structures will be delivered with pegs & sandbags, if necessary

|                                | 1 day | 2 days | 3 days | 4 days | 5 days |
|--------------------------------|-------|--------|--------|--------|--------|
| MD 1 (white)                   | € 140 | € 195  | € 235  | € 280  | € 305  |
| Curtain (white, without table) | € 90  | € 130  | € 155  | € 185  | € 205  |
| Le grand bar (white)           | € 415 | € 580  | € 700  | € 840  | € 915  |