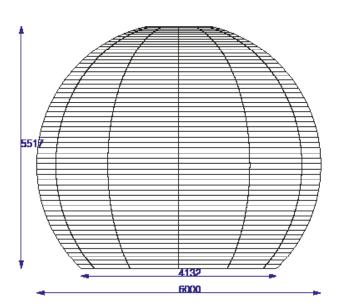

**www.x-treme.eu** info@x-treme.eu BE: +32(0) 2 714 11 00 NI : +31(0) 76 572 00 77

| INFLATABLE VITRIBUBBLE WITH SMALL BASE |                                             |
|----------------------------------------|---------------------------------------------|
| Dimensions                             | 6 m diameter x 4,13 m on the base x 5,5 m H |
| Needed space                           | 6 m diameter x 4,13 m on the base x 5.5 m H |
| Needed electricity                     | 400 W                                       |
| Transport dimensions                   | 1 pallet                                    |
| Weight                                 | 150 kg                                      |
| Blower                                 | Internal R250                               |
| Internal illumination                  | Option                                      |
| Options for banners                    | No                                          |