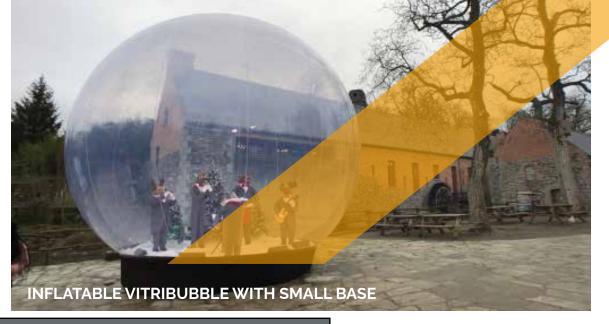

**www.x-treme.eu** info@x-treme.eu BE: +32(0) 2 714 11 00 NI : +31(0) 76 572 00 77

| INFLATABLE VITRIBUBBLE WITH SMALL BASE |                                             |
|----------------------------------------|---------------------------------------------|
| Dimensions                             | 6 m diameter x 4,13 m on the base x 5,5 m H |
| Needed space                           | 6 m diameter x 4,13 m on the base x 5.5 m H |
| Needed electricity                     | 400 W                                       |
| Transport dimensions                   | 1 pallet                                    |
| Weight                                 | 150 kg                                      |
| Blower                                 | Internal R250                               |
| Internal illumination                  | Option                                      |
| Options for banners                    | No                                          |

# Rental price

All our inflatable structures will be delivered with pegs & sandbags, if necessary

|                                        | 1 day | 2 days | 3 days | 4 days | 5 days |
|----------------------------------------|-------|--------|--------|--------|--------|
| Inflatable vitribubble with small base | € 860 | € 1210 | € 1450 | € 1740 | € 1910 |

Prices are ex VAT. Transport. Insurance and installation are not inclu-

#### Base provided by the customer

For rental projects the only valid confirmation is the first in line (date and hour) reception of the full payment of the rental cost and the warranty deposit. As long as the payment has not been received on our accounts there is no guarantee of availability and can the rent be cancelled by an earlier payment for the same product on the same day. Please know taking options is not possible as there are continuously requests and running projects. All costs for repairs, cleaning or other maintenance necessary after the use can be deducted from the warranty deposit.