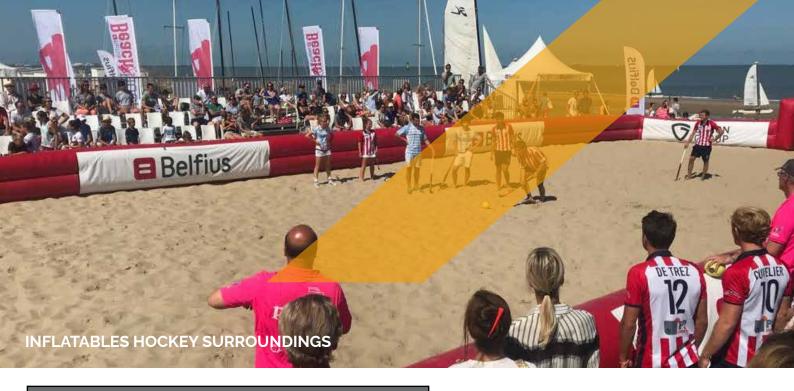

www.x-treme.eu info@x-treme.eu BE: +32(0) 2 714 11 00 NI : +31(0) 76 572 00 77

| INFLATABLE HOCKEY SURROUNDINGS |                    |
|--------------------------------|--------------------|
| Dimensions                     | 30,45 m L x 14 m W |
| Needed space                   | 30,45 m L x 14 m W |
| Needed electricity             | 400 W              |
| Transport dimensions           | 1 Pallet           |
| Weight                         | 180 kg             |
| Blower                         | External           |
| Internal illumination          | No                 |
| Options for banners            | Yes                |

#### Rental price

All our inflatable structures will be delivered with pegs & sandbags, if necessary

|                                         | 1 day | 2 days | 3 days | 4 days | 5 days |
|-----------------------------------------|-------|--------|--------|--------|--------|
| Inflatable hockey surrounding - 1 pc    | € 360 | € 500  | € 600  | € 720  | € 800  |
| Inflatables hockey surroundings - 2 pcs | € 580 | € 800  | € 960  | € 1160 | € 1280 |

Prices are ex VAT. Transport, insurance and installation are not included

**Dimensions banners:** 450 cm L x 94 cm H (16 pcs in total for 1 hockey surrounding)

|                       | INFLATABLE CUBE - LARGE | INFLATABLE CUBE - SMALL |
|-----------------------|-------------------------|-------------------------|
| Dimensions            | 4 x 4 m                 | 2 x 2 m                 |
| Needed space          | 4 × 4 m                 | 2 X 2 M                 |
| Needed electricity    | 1100 W                  | 400 W                   |
| Transport dimensions  | 1/2 Pallet              | 1/4 Pallet              |
| Weight                | 80 kg                   | 40 kg                   |
| Blower                | External                | External                |
| Internal illumination | Option                  | Option                  |
| Options for banners   | Yes, 5 sides            | Yes, 5 sides            |