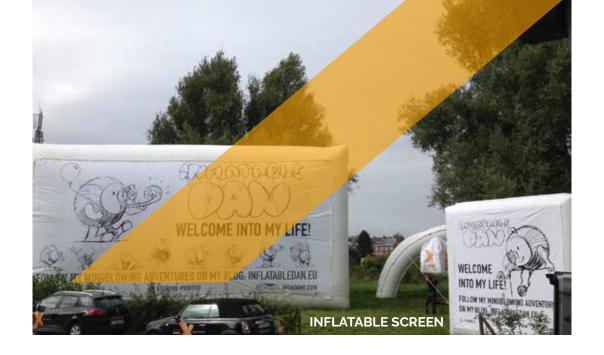

#### Rental price

All our inflatable structures will be delivered with pegs & sandbags, if necessary

| INFLATABLE SCREEN     |                     |  |  |  |  |  |
|-----------------------|---------------------|--|--|--|--|--|
| Dimensions            | 16 m x 9 m, 2 m (Ø) |  |  |  |  |  |
| Needed space          | 24 m x 10 m         |  |  |  |  |  |
| Needed electricity    | 1100 W              |  |  |  |  |  |
| Transport dimensions  | 1 Pallet            |  |  |  |  |  |
| Weight                | 250 kg              |  |  |  |  |  |
| Blower                | External            |  |  |  |  |  |
| Internal illumination | No                  |  |  |  |  |  |
| Options for banners   | Yes                 |  |  |  |  |  |

# Rental price

All our inflatable structures will be delivered with pegs & sandbags, if necessary

|                   | 1 day | 2 days | 3 days | 4 days | 5 days |
|-------------------|-------|--------|--------|--------|--------|
| Inflatable screen | € 630 | € 745  | € 890  | € 1070 | € 1180 |

Prices are ex VAT. Transport, insurance and installation are not included

**Dimensions banners:** 15 x 8 m H

| INFLATABLE ASTRONAUT  |                                      |  |  |  |  |
|-----------------------|--------------------------------------|--|--|--|--|
| Dimensions            | 4 m (H) x 180 cm (Ø)<br>flag: 5,50 m |  |  |  |  |
| Needed space          | 2 m x 5 m flag pole                  |  |  |  |  |
| Needed electricity    | 1400 W                               |  |  |  |  |
| Transport dimensions  | 1 Pallet                             |  |  |  |  |
| Weight                | 50 kg (flag including)               |  |  |  |  |
| Blower                | External                             |  |  |  |  |
| Internal illumination | No                                   |  |  |  |  |
| Options for banners   | Yes, full branding                   |  |  |  |  |