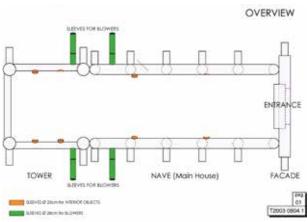

Prices are ex VAT. Transport, insurance and installation are not included

Not included: production inflatable

Dimensions banners go-kart: Total price: €

-TREME

| INFLATABLE CHURCH     |                                |
|-----------------------|--------------------------------|
| Dimensions            | 12,50 m L x 6 m depth x 10 m H |
| Needed space          | 15 m x 10 m                    |
| Needed electricity    | 6000 W                         |
| Transport dimensions  | 2 Palettes                     |
| Weight                | 550 kg                         |
| Blower                | 4 x external + 1 x internal    |
| Internal illumination | Inside the building            |
| Options for banners   | Yes, on to roof                |