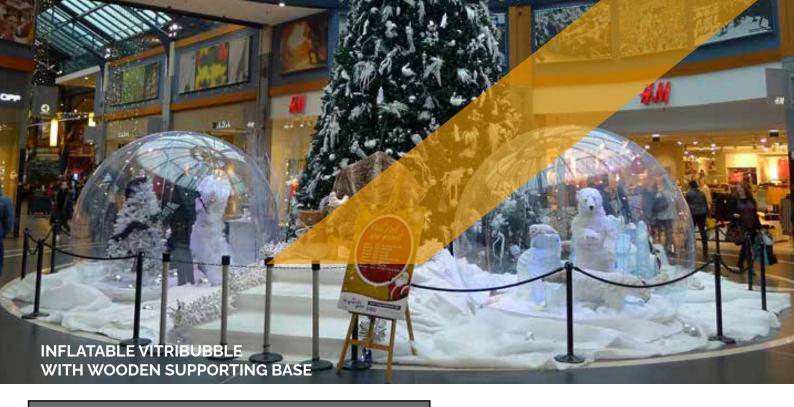

-TREME
CREATIONS

www.x-treme.eu info@x-treme.eu BE: +32(0) 2 714 11 00 NI: +31(0) 76 572 00 77

| INFLATABLE TRANSPARENT BUBBLE WITH WOODEN BASE |                                                  |
|------------------------------------------------|--------------------------------------------------|
| Dimensions                                     | 3 m diameter x 2,62 m H (excl. supporting base)  |
| Needed space                                   | 3 m diameter x 2,62 m H (excl. supporting base)  |
| Needed electricity                             | 220 V                                            |
| Transport dimensions                           | 1/2 pallet bubble & 2 m diameter supporting base |
| Weight                                         | 90 kg                                            |
| Blower                                         | Internal                                         |
| Internal illumination                          | Option                                           |
| Options for banners                            | Yes around the supporting base                   |

#### Rental price

All our inflatable structures will be delivered with pegs & sandbags, if necessary

|                                                    | 1 week | 2 weeks | 3 weeks | 4 weeks | 5 weeks |
|----------------------------------------------------|--------|---------|---------|---------|---------|
| Inflatable vitribubble with wooden supporting base | € 500  | € 850   | € 1200  | € 1400  | € 1500  |

Prices are ex VAT. Transport. Insurance and installation are not inclu-

Dimensions forex panel around the supporting base:  $295 \text{ cm} \times 25 \text{ cm} \text{ H}$ 

For rental projects the only valid confirmation is the first in line (date and hour) reception of the full payment of the rental cost and the warranty deposit. As long as the payment has not been received on our accounts there is no guarantee of availability and can the rent be cancelled by an earlier payment for the same product on the same day. Please know taking options is not possible as there are continuously requests and running projects. All costs for repairs, cleaning or other maintenance necessary after the use can be deducted from the warranty deposit.