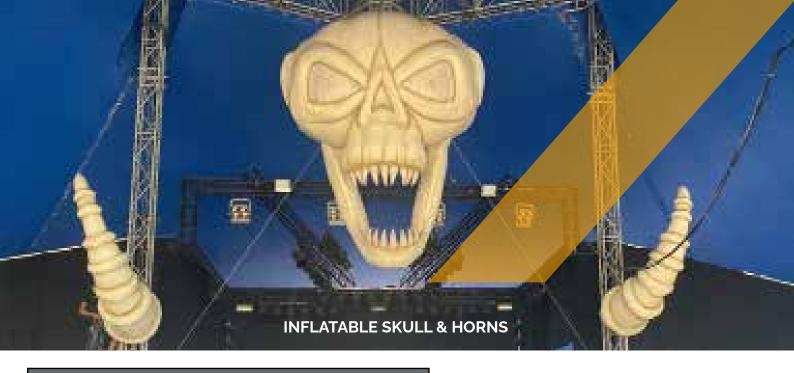

Prices are ex VAT. Transport, insurance and installation are not included

|                       | INFLATABLE SKULL        | INFLATABLE HORNS                      |
|-----------------------|-------------------------|---------------------------------------|
| Dimensions            | 4,25 m H x 2,75 m depth | +/- 3 m H x 6,5 m L (skull + 2 horns) |
| Needed space          | 4,25 m H x 2,75 m depth | +/- 3 m H x 6,5 m L (skull + 2 horns) |
| Needed electricity    | 400 W                   | 400 W                                 |
| Transport dimensions  | 1/2 Pallet              | 1/2 pallet                            |
| Weight                | 30 kg                   | 20 kg (2 horns)                       |
| Blower                | Internal                | Internal                              |
| Internal illumination | No                      | No                                    |
| Options for banners   | No                      | No                                    |

#### Rental price

All our inflatable structures will be delivered with pegs & sandbags, if necessary

|                          | 1 day | 2 days | 3 days | 4 days | 5 days |
|--------------------------|-------|--------|--------|--------|--------|
| Inflatable Skull         | € 300 | € 360  | € 420  | € 480  | € 540  |
| Inflatable horns (2 pcs) | € 240 | € 320  | € 400  | € 470  | € 530  |