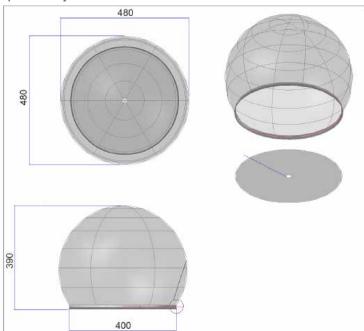

| INFLATABLE VITRIBUBBLE 4,8 M DIAMETER |                                            |
|---------------------------------------|--------------------------------------------|
| Dimensions                            | 4,8 m diameter x 4 m on the base x 3,9 m H |
| Needed space                          | 4,8 m diameter x 4 m on the base x 3,9 m H |
| Needed electricity                    | 400 W                                      |
| Transport dimensions                  | 1 pallet                                   |
| Weight                                | 150 kg                                     |
| Blower                                | Internal blower, R250                      |
| Internal illumination                 | Option                                     |
| Options for banners                   | No                                         |