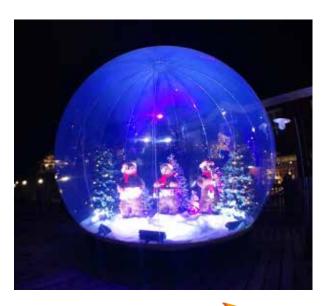

www.x-treme.eu info@x-treme.eu BE: +32(0) 2 714 11 00 NI : +31(0) 76 572 00 77

| INFLATABLE BUBBLES    | BUBBLE WITH SAS & ZIPS        | BUBBLE WITH SAS &<br>SALOONDOORS - 4 m | BUBBLE WITH SAS &<br>SALOONDOORS - 6 m |
|-----------------------|-------------------------------|----------------------------------------|----------------------------------------|
| Dimensions            | 3,3 m (Ø) x 3 m (H) + 2 m sas | 4 m (Ø) x 3 m (H) + 2 m sas            | 6 m (Ø) x 5 m (H) + 2 m sas            |
| Needed space          | 3,3 m (Ø) x 3 m (H) + 2 m sas | 4 m (Ø) x 3 m (H) + 2 m sas            | 6 m (Ø) x 5 m (H) + 2 m sas            |
| Needed electricity    | 400 W                         | 400 W                                  | 400 W                                  |
| Transport dimensions  | 1 Pallet                      | 1 Pallet                               | 1 Pallet                               |
| Weight                | 50 kg                         | 60 kg                                  | 80 kg                                  |
| Blower                | Internal                      | Internal                               | Internal                               |
| Internal illumination | Option                        | Option                                 | Option                                 |
| Options for banners   | Yes, velcro                   | Yes, velcro                            | Yes, velcro                            |

# Rental price

All our inflatable structures will be delivered with pegs & sandbags, if necessary

|                                                         | 1 day  | 2 days | 3 days | 4 days | 5 days |
|---------------------------------------------------------|--------|--------|--------|--------|--------|
| Inflatable bubble with sas & zips - 3,3 m diameter      | € 430  | € 605  | € 725  | € 870  | € 955  |
| Inflatable bubble with sas & saloondoors- 4 m diameter  | € 940  | € 1220 | € 1410 | € 1645 | € 1780 |
| Inflatable bubble with sas & saloondoors - 6 m diameter | € 1860 | € 2210 | € 2450 | € 2740 | € 2910 |