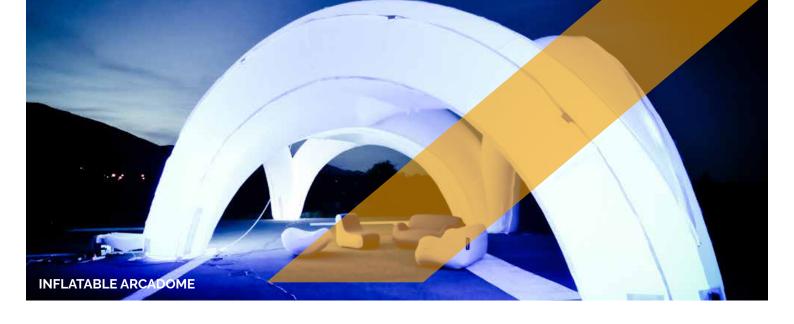

| INFLATABLE ARCADOME   |                     |
|-----------------------|---------------------|
| Dimensions            | 10 m x 10 m x 10 m  |
| Needed space          | 10 m x 10 m x 4,5 m |
| Needed electricity    | 2000 W              |
| Transport dimensions  | 1 pallet            |
| Weight                | 200 kg              |
| Blower                | External            |
| Internal illumination | Option              |
| Options for banners   | Yes                 |

#### Rental price

All our inflatable structures will be delivered with pegs & sandbags, if necessary

|                     | 1 day | 2 days | 3 days | 4 days | 5 days |
|---------------------|-------|--------|--------|--------|--------|
| Inflatable arcadome | € 860 | € 1210 | € 1450 | € 1740 | € 1910 |