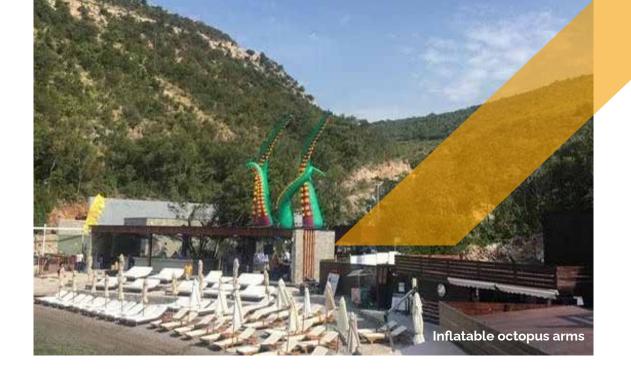

Prices are ex VAT. Transport, insurance and installation are not included

| INFLATABLE OCTOPUS ARMS |                                                               |
|-------------------------|---------------------------------------------------------------|
| Dimensions              | 2 pcs 5 m H x 1,3 m diameter<br>2 pcs 9 m H x 1,65 m diameter |
| Needed space            | 8 m x 8 m                                                     |
| Needed electricity      | 400 W                                                         |
| Transport dimensions    | 1 pallet                                                      |
| Weight                  | 80 kg in total                                                |
| Blower                  | Internal                                                      |
| Internal illumination   | No                                                            |
| Options for banners     | No                                                            |