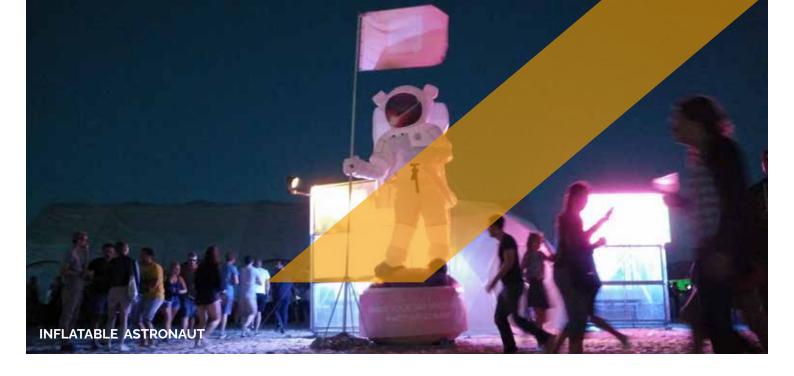

Prices are ex VAT. Transport, insurance and installation are not included

**Dimensions banners:** 15 x 8 m H

| INFLATABLE ASTRONAUT  |                                      |  |  |  |  |
|-----------------------|--------------------------------------|--|--|--|--|
| Dimensions            | 4 m (H) x 180 cm (Ø)<br>flag: 5,50 m |  |  |  |  |
| Needed space          | 2 m x 5 m flag pole                  |  |  |  |  |
| Needed electricity    | 1400 W                               |  |  |  |  |
| Transport dimensions  | 1 Pallet                             |  |  |  |  |
| Weight                | 50 kg (flag including)               |  |  |  |  |
| Blower                | External                             |  |  |  |  |
| Internal illumination | No                                   |  |  |  |  |
| Options for banners   | Yes, full branding                   |  |  |  |  |

#### Rental price

All our inflatable structures will be delivered with pegs & sandbags, if necessary

|                      | 1 day | 2 days | 3 days | 4 days | 5 days |
|----------------------|-------|--------|--------|--------|--------|
| Inflatable astronaut | € 470 | € 500  | € 520  | € 545  | € 560  |

Prices are ex VAT. Transport, insurance and installation are not included

Dimensions banner on base:  $456.8 \text{ cm} \times 69.4 \text{ cm}$  Dimensions banners on arms:  $28 \text{ cm} \times 28 \text{ cm}$  (2x) Dimensions banner on flag:  $100 \times 150 \text{ cm}$  H Dimensions banner on backpack:  $63 \text{ cm} \times 17 \text{ cm}$  Dimensions banner on helmet:  $36 \text{ cm} \times 12 \text{ cm}$ 