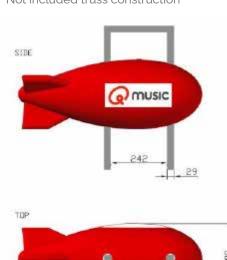

Prices are ex VAT. Transport, insurance and installation are not included

| INFLATABLE ZEPPELIN   |               |
|-----------------------|---------------|
| Dimensions            | 8 m L x 3 m H |
| Needed Space          | 8 m x 3 m     |
| Needed Power          | 1100W         |
| Transport Dimensions  | 1 pallet      |
| Weight                | 60 kg         |
| Blower                | Internal      |
| Internal Illumination | No            |
| Options for banners   | Yes           |

# **Rental Price**

|                     | 1 day | 2 days | 3 days | 4 days | 5 days |
|---------------------|-------|--------|--------|--------|--------|
| Inflatable zeppelin | € 860 | € 1210 | € 1450 | € 1740 | € 1910 |

\*Not included truss construction

800

Prices are ex VAT. Transport, insurance and installation are not included

Dimensions banners:

**Total price:** € 120/side, € 240 in total for both sides

| INFLATABLE WHITE ZEPPELIN |               |
|---------------------------|---------------|
| Dimensions                | 8 m L x 3 m H |
| Needed Space              | 8 m x 3 m     |
| Needed Power              | 1100W         |
| Transport Dimensions      | 1 pallet      |
| Weight                    | 60 kg         |
| Blower                    | Internal      |
| Internal Illumination     | Yes           |
| Options for banners       | Yes           |