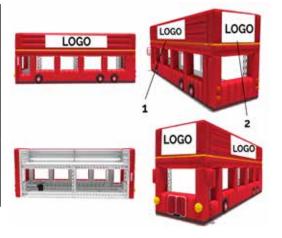

#### Dimensions banners:

**Total price:** € 145/side, € 290 in total for both sides

| INFLATABLE LONDON BUS |                      |
|-----------------------|----------------------|
| Dimensions            | 8,60 m x 2,5 m x 3 m |
| Needed Space          | 8,60 m x 2,5 m x 3 m |
| Needed Power          | 1100 W               |
| Transport Dimensions  | 120x80x120           |
| Weight                | 140 kg               |
| Blower                | External             |
| Internal Illumination | No                   |
| Options for banners   | Yes                  |

#### **Rental Price**

|                       | 1 day | 2 days | 3 days | 4 days | 5 days |
|-----------------------|-------|--------|--------|--------|--------|
| Inflatable London bus | € 860 | € 1210 | € 1450 | € 1740 | € 1910 |

\*Not included truss construction

Prices are ex VAT. Transport, insurance and installation are not included

Dimensions banner side: 400 cm L x 64 cm H

Total price: € 80

Dimensions banner front: 150 cm L x 78 cm H