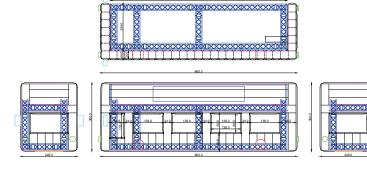

#### Dimensions banners:

**Total price:** € 145/side, € 290 in total for both sides

| INFLATABLE LONDON BUS |                      |
|-----------------------|----------------------|
| Dimensions            | 8,60 m x 2,5 m x 3 m |
| Needed Space          | 8,60 m x 2,5 m x 3 m |
| Needed Power          | 1100 W               |
| Transport Dimensions  | 120x80x120           |
| Weight                | 140 kg               |
| Blower                | External             |
| Internal Illumination | No                   |
| Options for banners   | Yes                  |

#### **Rental Price**

|                       | 1 day | 2 days | 3 days | 4 days | 5 days |
|-----------------------|-------|--------|--------|--------|--------|
| Inflatable London bus | € 860 | € 1210 | € 1450 | € 1740 | € 1910 |

\*Not included truss construction

Prices are ex VAT. Transport, insurance and installation are not included

Dimensions banner side: 400 cm L x 64 cm H

Total price: € 80

Dimensions banner front: 150 cm L x 78 cm H