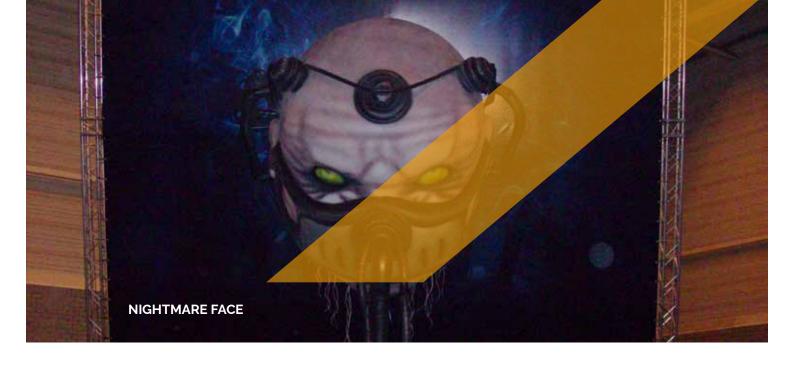

|                       | NIGHTMARE FACE          |
|-----------------------|-------------------------|
| Dimensions            | 4 m H x 2 m W           |
| Needed space          | 4 m H x 2 m W           |
| Needed electricity    | 400 W                   |
| Transport dimensions  | 1/2 Pallet              |
| Weight                | 60 kg                   |
| Blower                | R 250                   |
| Internal illumination | No                      |
| Options for banners   | Yes, (behind structure) |

# Rental price

All our inflatable structures will be delivered with pegs & sandbags, if necessary

|                 | 1 day | 2 days | 3 days | 4 days | 5 days |
|-----------------|-------|--------|--------|--------|--------|
| Nightmare face* | € 270 | € 300  | € 320  | € 345  | € 357  |

Prices are ex VAT. Transport, insurance and installation are not included

\*prices for print on demand

| INFLATABLE TIGER      |           |
|-----------------------|-----------|
| Dimensions            | 8 m x 4 m |
| Needed space          | 9 m x 5 m |
| Needed electricity    | 400 W     |
| Transport dimensions  | 1 Pallet  |
| Weight                | 80 kg     |
| Blower                | Internal  |
| Internal illumination | No        |
| Options for banners   | No        |