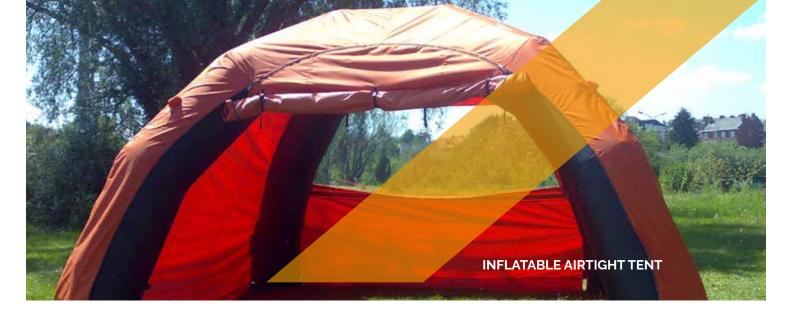

Prices are ex VAT. Transport, insurance and installation are not included

- \*Not included stage layer & 2D digital print
- \*Not included metal frame for contour & connections for stage/façade

| INFLATABLE AIRTIGHT TENT |                            |  |  |  |
|--------------------------|----------------------------|--|--|--|
| Dimensions               | 3 m x 3 m x 3 m            |  |  |  |
| Needed space             | 3 m x 3 m x 3 m            |  |  |  |
| Needed electricity       | 200 W<br>(Only to inflate) |  |  |  |
| Transport dimensions     | 1/2 pallet                 |  |  |  |
| Weight                   | 100 kg                     |  |  |  |
| Blower                   | External (pump)            |  |  |  |
| Internal illumination    | No                         |  |  |  |
| Options for banners      | No                         |  |  |  |

#### Rental price

All our inflatable structures will be delivered with pegs & sandbags, if necessary

|                          | 1 day | 2 days | 3 days | 4 days | 5 days |
|--------------------------|-------|--------|--------|--------|--------|
| Inflatable airtight tent | € 155 | € 215  | € 260  | € 310  | € 340  |