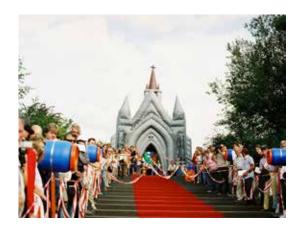

Prices are ex VAT. Transport, insurance and installation are not included

Not included: production inflatable

Dimensions banners go-kart: Total price: €

-TREME

| INFLATABLE CHURCH     |                                |
|-----------------------|--------------------------------|
| Dimensions            | 12,50 m L x 6 m depth x 10 m H |
| Needed space          | 15 m x 10 m                    |
| Needed electricity    | 6000 W                         |
| Transport dimensions  | 2 Palettes                     |
| Weight                | 550 kg                         |
| Blower                | 4 x external + 1 x internal    |
| Internal illumination | Inside the building            |
| Options for banners   | Yes, on to roof                |