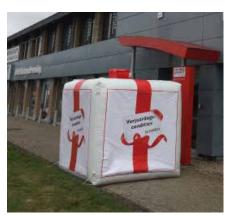

Prices are ex VAT. Transport, insurance and installation are not included

**Dimensions banners:** 450 cm L x 94 cm H (16 pcs in total for 1 hockey surrounding)

|                       | INFLATABLE CUBE - LARGE | INFLATABLE CUBE - SMALL |
|-----------------------|-------------------------|-------------------------|
| Dimensions            | 4 x 4 m                 | 2 x 2 m                 |
| Needed space          | 4 × 4 m                 | 2 X 2 M                 |
| Needed electricity    | 1100 W                  | 400 W                   |
| Transport dimensions  | 1/2 Pallet              | 1/4 Pallet              |
| Weight                | 80 kg                   | 40 kg                   |
| Blower                | External                | External                |
| Internal illumination | Option                  | Option                  |
| Options for banners   | Yes, 5 sides            | Yes, 5 sides            |

#### Rental price

All our inflatable structures will be delivered with pegs & sandbags, if necessary

|                           | 1 day | 2 days | 3 days | 4 days | 5 days |
|---------------------------|-------|--------|--------|--------|--------|
| Inflatable cube 2 m x 2 m | € 65  | € 90   | € 110  | € 125  | € 140  |
| Inflatable cube 4 m x 4 m | € 75  | € 100  | € 120  | € 145  | € 160  |

Prices are ex VAT. Transport, insurance and installation are not included

Dimensions banners large cube: 3,30 m x 3,30 m (4x)

Total price: € 855

Dimensions banners small cube: 1,80 m  $\times$  1,80 m  $\langle 4x \rangle$ 