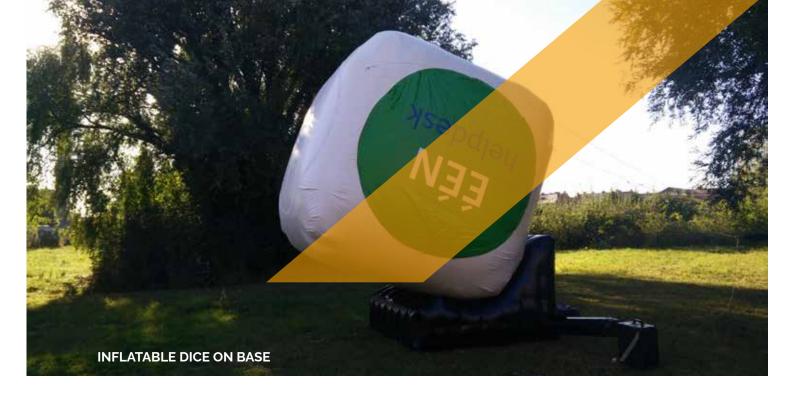

| INFLATABLE DICE ON BASE |                       |  |  |  |
|-------------------------|-----------------------|--|--|--|
| Dimensions              | 4 m x 4 m x 5 m       |  |  |  |
| Needed space            | 8 m                   |  |  |  |
| Needed electricity      | 1100 W                |  |  |  |
| Transport dimensions    | 1 Pallet              |  |  |  |
| Weight                  | 80 kg                 |  |  |  |
| Blower                  | External              |  |  |  |
| Internal illumination   | Option                |  |  |  |
| Options for banners     | Yes, 5 x dice on base |  |  |  |

# Rental price

All our inflatable structures will be delivered with pegs & sandbags, if necessary

|                         | 1 day | 2 days | 3 days | 4 days | 5 days |
|-------------------------|-------|--------|--------|--------|--------|
| Inflatable dice on base | € 275 | € 385  | € 465  | € 560  | € 610  |

Prices are ex VAT. Transport, insurance and installation are not included

Dimensions banners circles: 235 cm diameter

**Total price**: € 610

Dimensions banners on base: 180 cm x 115 cm

| INFLATABLE BIG SANTA  |            |
|-----------------------|------------|
| Dimensions            | 5 m (H)    |
| Needed space          | 4 m (Ø)    |
| Needed electricity    | 400 W      |
| Transport dimensions  | 1/2 Pallet |
| Weight                | 30 kg      |
| Blower                | R 250      |
| Internal illumination | Option     |
| Options for banners   | No         |