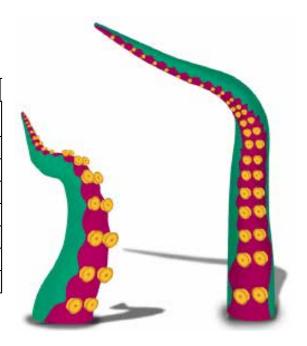

Prices are ex VAT. Transport, insurance and installation are not included

| INFLATABLE OCTOPUS ARMS |                                                               |
|-------------------------|---------------------------------------------------------------|
| Dimensions              | 2 pcs 5 m H x 1,3 m diameter<br>2 pcs 9 m H x 1,65 m diameter |
| Needed space            | 8 m x 8 m                                                     |
| Needed electricity      | 400 W                                                         |
| Transport dimensions    | 1 pallet                                                      |
| Weight                  | 80 kg in total                                                |
| Blower                  | Internal                                                      |
| Internal illumination   | No                                                            |
| Options for banners     | No                                                            |