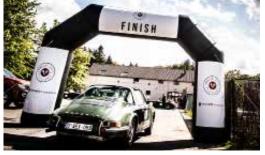

INFLATABLE ARCH 6 x 4 m

INFLATABLE ARCH 6 x 4 m

INFLATABLE ARCH 14 x 7 m

|                       | ARCH 14 x 7 (WHITE) | ARCH 6 x4 (WHITE & BLACK) |
|-----------------------|---------------------|---------------------------|
| Dimensions            | 14 m x 7 m, 2 m (Ø) | 6 m x 4 m, 1 m (Ø)        |
| Needed space          | 16 m x 6 m          | 8 m x 6 m                 |
| Needed electricity    | 1100 W              | 400 W                     |
| Transport dimensions  | 1 Pallet            | 1/2 Pallet                |
| Weight                | 100 kg              | 50 kg                     |
| Blower                | External            | External/Internal         |
| Internal illumination | Option              | Option                    |
| Options for banners   | Yes                 | Yes                       |

#### Rental price

All our inflatable structures will be delivered with pegs & sandbags, if necessary

|                          | 1 day | 2 days | 3 days |
|--------------------------|-------|--------|--------|
| Inflatable arch 6 x 4 m  | € 325 | € 390  | € 425  |
| Inflatable arch 14 x 7 m | € 425 | € 535  | € 590  |