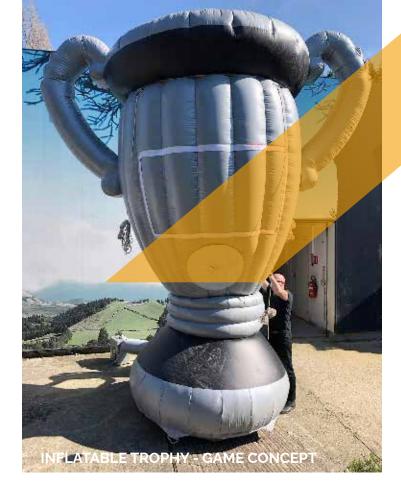

www.x-treme.eu info@x-treme.eu BE: +32(0) 2 714 11 00 NL: +31(0) 76 572 00 77

| INFLATABLE TROPHY - GAME CONCEPT |          |
|----------------------------------|----------|
| Dimensions                       | 5 m H    |
| Needed space                     | 5 m H    |
| Needed electricity               | 1100 V   |
| Transport dimensions             | 1 pallet |
| Weight                           | 50 kg    |
| Blower                           | External |
| Internal illumination            | No       |
| Options for banners              | Yes      |

### Rental price

All our inflatable structures will be delivered with pegs & sandbags, if necessary

|                   | 1 day | 2 days | 3 days | 4 days | 5 days |
|-------------------|-------|--------|--------|--------|--------|
| Inflatable trophy | € 180 | € 250  | € 300  | € 360  | € 400  |

Prices are ex VAT. Transport, insurance and installation are not included

Dimensions banners 190 cm top x 164 cm bottom x 100 cm H Total price:  $\[ \in \]$  145

| INFLATABLE DAN        |                          |
|-----------------------|--------------------------|
| Dimensions            | 4 m H                    |
| Needed space          | 4 m                      |
| Needed electricity    | 220 V                    |
| Transport dimensions  | 1 pallet                 |
| Weight                | 60 kg                    |
| Blower                | External                 |
| Internal illumination | No                       |
| Options for banners   | Yes, 3 removable banners |