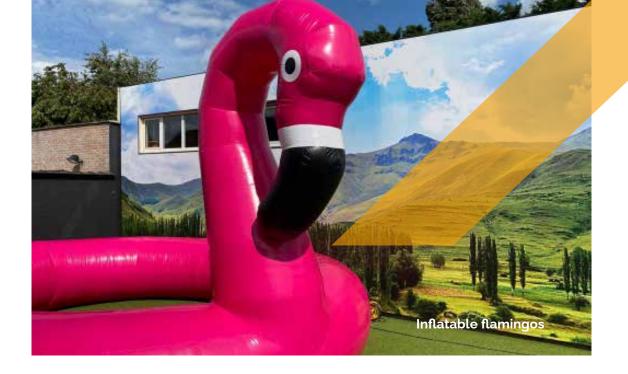

Prices are ex VAT. Transport, insurance and installation are not included

| INFLATABLE FLAMINGOS  |                          |
|-----------------------|--------------------------|
| Dimensions            | 7,4 m diameter x 4,5 m H |
| Needed space          | 8 m x 8 m                |
| Needed electricity    | 400 W                    |
| Transport dimensions  | 1 pallet                 |
| Weight                | 40 kg/pc                 |
| Blower                | Internal                 |
| Internal illumination | No                       |
| Options for banners   | No                       |