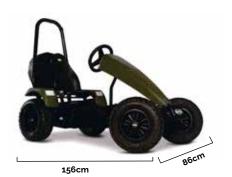

Prices are ex VAT. Transport, insurance and installation are not included

**Dimensions of the banners:** 106 cm x 189,5 cm

| INFLATABLE GO-KART + SUPPORT SYSTEM  |                    |  |  |  |  |
|--------------------------------------|--------------------|--|--|--|--|
| Dimensions ( shape to be determined) | Max. 3 M           |  |  |  |  |
| Needed Space                         | 2 Pallets          |  |  |  |  |
| Needed Power                         | 12V                |  |  |  |  |
| Transport Dimensions                 | 156 cm W x 86 cm L |  |  |  |  |
| Weight                               | 50 kg              |  |  |  |  |
| Blower                               | Battery 12v        |  |  |  |  |
| Internal illumination                | Yes                |  |  |  |  |
| Option for banners                   | Yes                |  |  |  |  |

## **Rental Price**

|                                     | 1 day | 2 days | 3 days | 4 days | 5 days |
|-------------------------------------|-------|--------|--------|--------|--------|
| Inflatable Go-Kart + support system | € 250 | € 410  | € 620  | € 800  | € 920  |