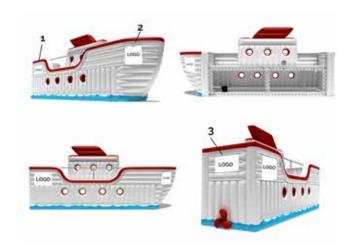

| Hull • Bridge         |                        |
|-----------------------|------------------------|
| Dimensions            | 10 m x 2,50 m x 4,55 m |
| Needed Space          | 10 m x 2,50 m x 4,55 m |
| Needed Power          | 1100 w + 400w          |
| Transport Dimensions  | 120x80x120             |
| Weight                | 120 kg + 30 kg         |
| Blower                | External + Internal    |
| Internal Illumination | No                     |
| Options For Banners   | Yes                    |

# **Rental Price**

|                 | 1 dag | 2 dagen | 3 dagen | 4 dagen | 5 dagen |
|-----------------|-------|---------|---------|---------|---------|
| Inflatable boat | € 860 | € 1210  | € 1450  | € 1740  | € 1910  |