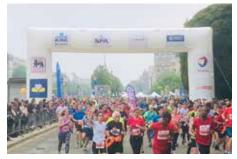

INFLATABLE ARCH 6 x 4 m

INFLATABLE ARCH 6 x 4 m

INFLATABLE ARCH 14 x 7 m

|                       | ARCH 14 x 7 (WHITE) | ARCH 6 x4 (WHITE & BLACK) |
|-----------------------|---------------------|---------------------------|
| Dimensions            | 14 m x 7 m, 2 m (Ø) | 6 m x 4 m, 1 m (Ø)        |
| Needed space          | 16 m x 6 m          | 8 m x 6 m                 |
| Needed electricity    | 1100 W              | 400 W                     |
| Transport dimensions  | 1 Pallet            | 1/2 Pallet                |
| Weight                | 100 kg              | 50 kg                     |
| Blower                | External            | External/Internal         |
| Internal illumination | Option              | Option                    |
| Options for banners   | Yes                 | Yes                       |

#### Rental price

All our inflatable structures will be delivered with pegs & sandbags, if necessary

|                          | 1 day | 2 days | 3 days |
|--------------------------|-------|--------|--------|
| Inflatable arch 6 x 4 m  | € 325 | € 390  | € 425  |
| Inflatable arch 14 x 7 m | € 425 | € 535  | € 590  |