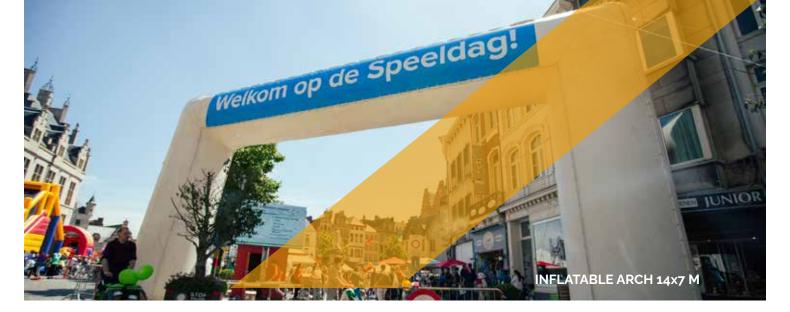

INFLATABLE ARCH 6 x 4 m

INFLATABLE ARCH 6 x 4 m

INFLATABLE ARCH 14 x 7 m

|                       | ARCH 14 x 7 (WHITE) | ARCH 6 x4 (WHITE & BLACK) |
|-----------------------|---------------------|---------------------------|
| Dimensions            | 14 m x 7 m, 2 m (Ø) | 6 m x 4 m, 1 m (Ø)        |
| Needed space          | 16 m x 6 m          | 8 m x 6 m                 |
| Needed electricity    | 1100 W              | 400 W                     |
| Transport dimensions  | 1 Pallet            | 1/2 Pallet                |
| Weight                | 100 kg              | 50 kg                     |
| Blower                | External            | External/Internal         |
| Internal illumination | Option              | Option                    |
| Options for banners   | Yes                 | Yes                       |

#### Rental price

All our inflatable structures will be delivered with pegs & sandbags, if necessary

|                          | 1 day | 2 days | 3 days |
|--------------------------|-------|--------|--------|
| Inflatable arch 6 x 4 m  | € 325 | € 390  | € 425  |
| Inflatable arch 14 x 7 m | € 425 | € 535  | € 590  |