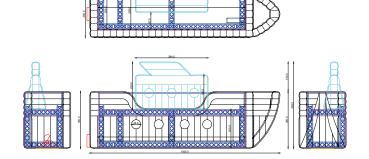

| Hull • Bridge         |                        |
|-----------------------|------------------------|
| Dimensions            | 10 m x 2,50 m x 4,55 m |
| Needed Space          | 10 m x 2,50 m x 4,55 m |
| Needed Power          | 1100 w + 400w          |
| Transport Dimensions  | 120x80x120             |
| Weight                | 120 kg + 30 kg         |
| Blower                | External + Internal    |
| Internal Illumination | No                     |
| Options For Banners   | Yes                    |

# **Rental Price**

|                 | 1 dag | 2 dagen | 3 dagen | 4 dagen | 5 dagen |
|-----------------|-------|---------|---------|---------|---------|
| Inflatable boat | € 860 | € 1210  | € 1450  | € 1740  | € 1910  |