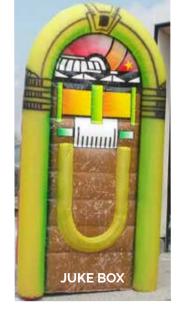

Prices are ex VAT. Transport, insurance and installation are not included

|                       | JUKE BOX           | CHAMPAGNE BOTTLE |
|-----------------------|--------------------|------------------|
| Dimensions            | 1 m x 1 m x 2,50 m | 8 m H x 2 m (Ø)  |
| Needed space          | 1 m x 1 m x 2,50 m | 8 m H x 2 m (Ø)  |
| Needed electricity    | 400 W              | 1100 W           |
| Transport dimensions  | 1/2 Pallet         | 1/2 Pallet       |
| Weight                | 30 kg              | 50 kg            |
| Blower                | Internal           | External         |
| Internal illumination | No                 | Option           |
| Options for banners   | No                 | Yes              |