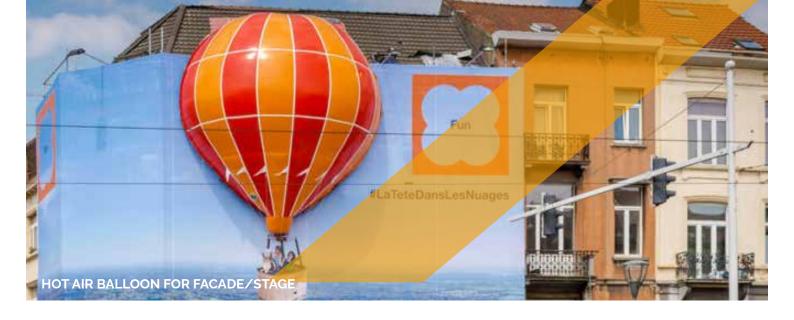

Prices are ex VAT. Transport, insurance and installation are not included

Not Included truss construction

| INFLATABLE HOT AIR BALLOON |                   |
|----------------------------|-------------------|
| Dimensions                 | 7,1 m H x 6,6 m W |
| Needed Space               | 1 Pallet          |
| Needed Power               | 400 W             |
| Transport Dimensions       | 120x 80 x80       |
| Weight                     | 50 KG             |
| Blower                     | Internal Blower   |
| Internal illumination      | Yes               |
| Options for banners        | No                |

#### **Rental Price**

|                            | 1 day | 2 days | 3 days | 4 days | 5 days |
|----------------------------|-------|--------|--------|--------|--------|
| Inflatable hot air balloon | € 860 | € 1210 | € 1450 | € 1740 | € 1910 |

Prices are ex VAT. Transport, insurance and installation are not included

- \*Not included stage layer & 2D digital print
- \*Not included metal frame for contour & connections for stage/façade

| INFLATABLE AIRTIGHT TENT |                            |  |  |  |
|--------------------------|----------------------------|--|--|--|
| Dimensions               | 3 m x 3 m x 3 m            |  |  |  |
| Needed space             | 3 m x 3 m x 3 m            |  |  |  |
| Needed electricity       | 200 W<br>(Only to inflate) |  |  |  |
| Transport dimensions     | 1/2 pallet                 |  |  |  |
| Weight                   | 100 kg                     |  |  |  |
| Blower                   | External (pump)            |  |  |  |
| Internal illumination    | No                         |  |  |  |
| Options for banners      | No                         |  |  |  |