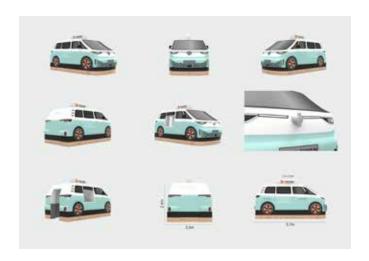

Prices are ex VAT. Transport. Insurance and installation are not inclu-

| INFLATABLE VW BUS/FOODTRUCK |                             |
|-----------------------------|-----------------------------|
| Dimensions                  | 5,1 m L x 2,6 m L x 2,4 m H |
| Needed space                | 5,1 m L x 2,6 m L x 2,4 m H |
| Needed electricity          | 400 W                       |
| Transport dimensions        | 1 Pallet                    |
| Weight                      | 50 kg                       |
| Blower                      | Internal blower             |
| Internal illumination       | No                          |
| Options for banners         | Yes                         |