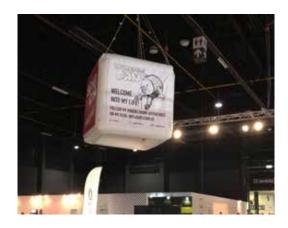

Prices are ex VAT. Transport, insurance and installation are not included

**Dimensions banners:** 450 cm L x 94 cm H (16 pcs in total for 1 hockey surrounding)

|                       | INFLATABLE CUBE - LARGE | INFLATABLE CUBE - SMALL |
|-----------------------|-------------------------|-------------------------|
| Dimensions            | 4 x 4 m                 | 2 x 2 m                 |
| Needed space          | 4 × 4 m                 | 2 X 2 M                 |
| Needed electricity    | 1100 W                  | 400 W                   |
| Transport dimensions  | 1/2 Pallet              | 1/4 Pallet              |
| Weight                | 80 kg                   | 40 kg                   |
| Blower                | External                | External                |
| Internal illumination | Option                  | Option                  |
| Options for banners   | Yes, 5 sides            | Yes, 5 sides            |

#### Rental price

All our inflatable structures will be delivered with pegs & sandbags, if necessary

|                           | 1 day | 2 days | 3 days | 4 days | 5 days |
|---------------------------|-------|--------|--------|--------|--------|
| Inflatable cube 2 m x 2 m | € 65  | € 90   | € 110  | € 125  | € 140  |
| Inflatable cube 4 m x 4 m | € 75  | € 100  | € 120  | € 145  | € 160  |

Prices are ex VAT. Transport, insurance and installation are not included

Dimensions banners large cube: 3,30 m x 3,30 m (4x)

Total price: € 855

Dimensions banners small cube: 1,80 m  $\times$  1,80 m  $\langle 4x \rangle$ 