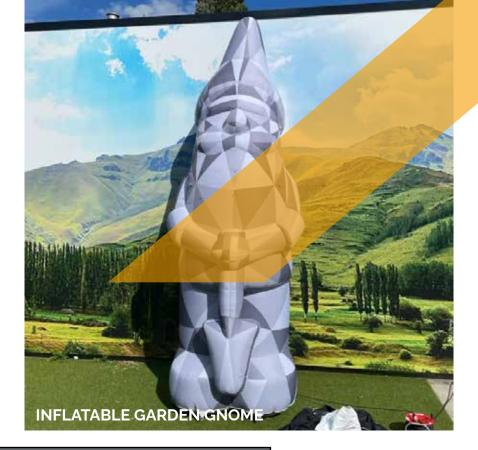

Prices are ex VAT. Transport, insurance and installation are not included

<sup>\*</sup> The rental price is for both Gargoyles

| m H<br>m H |
|------------|
| m H        |
|            |
| 00 W       |
| Pallet     |
| o kg       |
| nternal    |
| es         |
|            |
| e          |

#### Rental price

All our inflatable structures will be delivered with pegs & sandbags, if necessary

|                         | 1 day | 2 days | 3 days | 4 days | 5 days |
|-------------------------|-------|--------|--------|--------|--------|
| Inflatable Garden gnome | € 430 | € 605  | € 725  | € 870  | € 955  |

#### Dimensions banners for garden gnome

- Banner front: (beard): 85 cm x 30 cm H
- Banner backside (back): 85 cm x 85 cm

| INFLATABLE JOKER FACE |                             |
|-----------------------|-----------------------------|
| Dimensions            | 2,8 m H x 1,6 m L x 1,2 m D |
| Needed space          | 2,8 m H x 1,6 m L x 1,2 m D |
| Needed electricity    | 400 W                       |
| Transport dimensions  | 1/2 Pallet                  |
| Weight                | 30 kg                       |
| Blower                | Internal (R250)             |
| Internal illumination | Yes                         |
| Options for banners   | No                          |