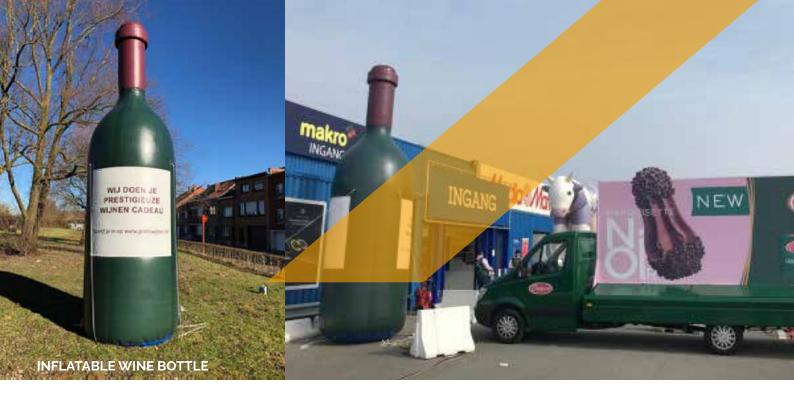

Prices are ex VAT. Transport, insurance and installation are not included

Dimensions banners column 2m80: 85 cm x 250 cm (2x)

**Total price**: € 145

Dimensions banners column 5 m: 150 cm x 480 cm (2x)

| INFLATABLE WINE BOTTLE |                        |
|------------------------|------------------------|
| Dimensions             | 6 m H x 1,7 m diameter |
| Needed space           | 6 m H x 1,7 m diameter |
| Needed electricity     | 400 W                  |
| Transport dimensions   | 1/2 Pallet             |
| Weight                 | 50 kg                  |
| Blower                 | Internal (R315)        |
| Internal illumination  | Option                 |
| Options for banners    | Yes                    |

### Rental price

All our inflatable structures will be delivered with pegs & sandbags, if necessary

|                        | 1 day | 2 days | 3 days | 4 days | 5 days |
|------------------------|-------|--------|--------|--------|--------|
| Inflatable wine bottle | € 315 | € 450  | € 525  | € 645  | € 705  |

Prices are ex VAT. Transport, insurance and installation are not included

Dimensions banner wine bottle: 160 cm L x 150 cm H (2x)

| INFLATABLE WORLD GLOBE |                |
|------------------------|----------------|
| Dimensions             | 2,5 m diameter |
| Needed space           | 2,5 m diameter |
| Needed electricity     | 400 W          |
| Transport dimensions   | 1/2 pallet     |
| Weight                 | 25 kg          |
| Blower                 | Internal       |
| Internal illumination  | Yes            |
| Options for banners    | No             |