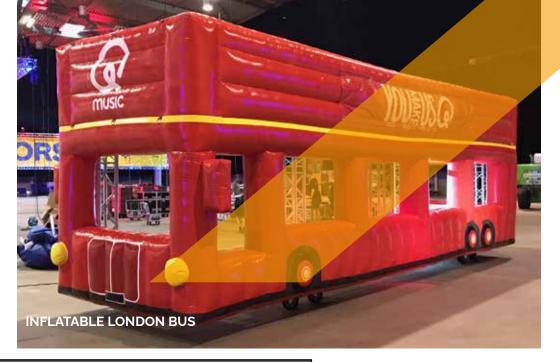

#### Dimensions banners:

**Total price:** € 145/side, € 290 in total for both sides

| INFLATABLE LONDON BUS |                      |
|-----------------------|----------------------|
| Dimensions            | 8,60 m x 2,5 m x 3 m |
| Needed Space          | 8,60 m x 2,5 m x 3 m |
| Needed Power          | 1100 W               |
| Transport Dimensions  | 120x80x120           |
| Weight                | 140 kg               |
| Blower                | External             |
| Internal Illumination | No                   |
| Options for banners   | Yes                  |

#### **Rental Price**

|                       | 1 day | 2 days | 3 days | 4 days | 5 days |
|-----------------------|-------|--------|--------|--------|--------|
| Inflatable London bus | € 860 | € 1210 | € 1450 | € 1740 | € 1910 |

\*Not included truss construction

Prices are ex VAT. Transport, insurance and installation are not included

Dimensions banner side: 400 cm L x 64 cm H

Total price: € 80

Dimensions banner front: 150 cm L x 78 cm H