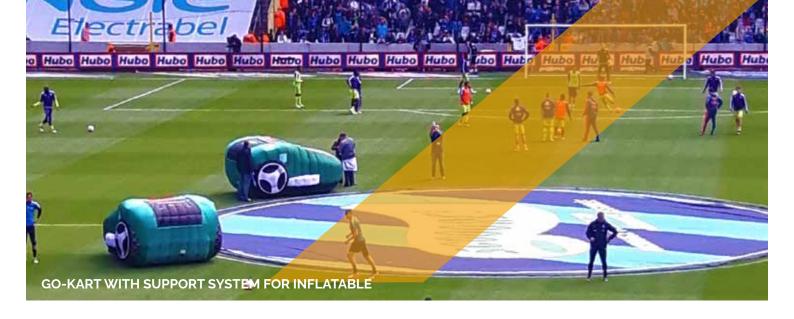

Prices are ex VAT. Transport, insurance and installation are not included

**Dimensions of the banners:** 106 cm x 189,5 cm

| INFLATABLE GO-KART + SUPPORT SYSTEM  |                    |  |  |  |  |
|--------------------------------------|--------------------|--|--|--|--|
| Dimensions ( shape to be determined) | Max. 3 M           |  |  |  |  |
| Needed Space                         | 2 Pallets          |  |  |  |  |
| Needed Power                         | 12V                |  |  |  |  |
| Transport Dimensions                 | 156 cm W x 86 cm L |  |  |  |  |
| Weight                               | 50 kg              |  |  |  |  |
| Blower                               | Battery 12v        |  |  |  |  |
| Internal illumination                | Yes                |  |  |  |  |
| Option for banners                   | Yes                |  |  |  |  |

## **Rental Price**

|                                     | 1 day | 2 days | 3 days | 4 days | 5 days |
|-------------------------------------|-------|--------|--------|--------|--------|
| Inflatable Go-Kart + support system | € 250 | € 410  | € 620  | € 800  | € 920  |

Prices are ex VAT. Transport, insurance and installation are not included

Not included: production inflatable

Dimensions banners go-kart: Total price: €

-TREME

| INFLATABLE CHURCH     |                                |
|-----------------------|--------------------------------|
| Dimensions            | 12,50 m L x 6 m depth x 10 m H |
| Needed space          | 15 m x 10 m                    |
| Needed electricity    | 6000 W                         |
| Transport dimensions  | 2 Palettes                     |
| Weight                | 550 kg                         |
| Blower                | 4 x external + 1 x internal    |
| Internal illumination | Inside the building            |
| Options for banners   | Yes, on to roof                |