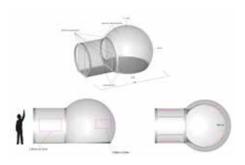

www.x-treme.eu info@x-treme.eu BE: +32(0) 2 714 11 00 NI : +31(0) 76 572 00 77

| INFLATABLE BUBBLES    | BUBBLE WITH SAS & ZIPS        | BUBBLE WITH SAS &<br>SALOONDOORS - 4 m | BUBBLE WITH SAS &<br>SALOONDOORS - 6 m |
|-----------------------|-------------------------------|----------------------------------------|----------------------------------------|
| Dimensions            | 3,3 m (Ø) x 3 m (H) + 2 m sas | 4 m (Ø) x 3 m (H) + 2 m sas            | 6 m (Ø) x 5 m (H) + 2 m sas            |
| Needed space          | 3,3 m (Ø) x 3 m (H) + 2 m sas | 4 m (Ø) x 3 m (H) + 2 m sas            | 6 m (Ø) x 5 m (H) + 2 m sas            |
| Needed electricity    | 400 W                         | 400 W                                  | 400 W                                  |
| Transport dimensions  | 1 Pallet                      | 1 Pallet                               | 1 Pallet                               |
| Weight                | 50 kg                         | 60 kg                                  | 80 kg                                  |
| Blower                | Internal                      | Internal                               | Internal                               |
| Internal illumination | Option                        | Option                                 | Option                                 |
| Options for banners   | Yes, velcro                   | Yes, velcro                            | Yes, velcro                            |

# Rental price

All our inflatable structures will be delivered with pegs & sandbags, if necessary

|                                                         | 1 day  | 2 days | 3 days | 4 days | 5 days |
|---------------------------------------------------------|--------|--------|--------|--------|--------|
| Inflatable bubble with sas & zips - 3,3 m diameter      | € 430  | € 605  | € 725  | € 870  | € 955  |
| Inflatable bubble with sas & saloondoors- 4 m diameter  | € 940  | € 1220 | € 1410 | € 1645 | € 1780 |
| Inflatable bubble with sas & saloondoors - 6 m diameter | € 1860 | € 2210 | € 2450 | € 2740 | € 2910 |