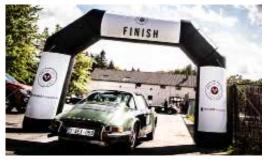

INFLATABLE ARCH 6 x 4 m

INFLATABLE ARCH 6 x 4 m

INFLATABLE ARCH 14 x 7 m

|                       | ARCH 14 x 7 (WHITE) | ARCH 6 x4 (WHITE & BLACK) |
|-----------------------|---------------------|---------------------------|
| Dimensions            | 14 m x 7 m, 2 m (Ø) | 6 m x 4 m, 1 m (Ø)        |
| Needed space          | 16 m x 6 m          | 8 m x 6 m                 |
| Needed electricity    | 1100 W              | 400 W                     |
| Transport dimensions  | 1 Pallet            | 1/2 Pallet                |
| Weight                | 100 kg              | 50 kg                     |
| Blower                | External            | External/Internal         |
| Internal illumination | Option              | Option                    |
| Options for banners   | Yes                 | Yes                       |

#### Rental price

All our inflatable structures will be delivered with pegs & sandbags, if necessary

|                          | 1 day | 2 days | 3 days |
|--------------------------|-------|--------|--------|
| Inflatable arch 6 x 4 m  | € 325 | € 390  | € 425  |
| Inflatable arch 14 x 7 m | € 425 | € 535  | € 590  |

Prices are ex VAT. Transport. Insurance and installation are not included.

Dimensions banners 6 x 4 m (N): Upper tube:  $180 \text{ cm L} \times 130 \text{ cm}$  (2x), Legs:  $130 \text{ cm L} \times 110 \text{ cm H}$  (4x) Total price:  $\leq 280$ 