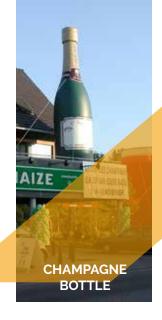

Prices are ex VAT. Transport, insurance and installation are not included

|                       | JUKE BOX           | CHAMPAGNE BOTTLE |
|-----------------------|--------------------|------------------|
| Dimensions            | 1 m x 1 m x 2,50 m | 8 m H x 2 m (Ø)  |
| Needed space          | 1 m x 1 m x 2,50 m | 8 m H x 2 m (Ø)  |
| Needed electricity    | 400 W              | 1100 W           |
| Transport dimensions  | 1/2 Pallet         | 1/2 Pallet       |
| Weight                | 30 kg              | 50 kg            |
| Blower                | Internal           | External         |
| Internal illumination | No                 | Option           |
| Options for banners   | No                 | Yes              |

#### Rental price

All our inflatable structures will be delivered with pegs & sandbags, if necessary

|                             | 1 day | 2 days | 3 days | 4 days | 5 days |
|-----------------------------|-------|--------|--------|--------|--------|
| Inflatable Champagne bottle | €315  | € 450  | € 525  | € 645  | € 705  |

Prices are ex VAT. Transport, insurance and installation are not included

Dimensions banners champagne bottle: 195 cm H x 320 cm B