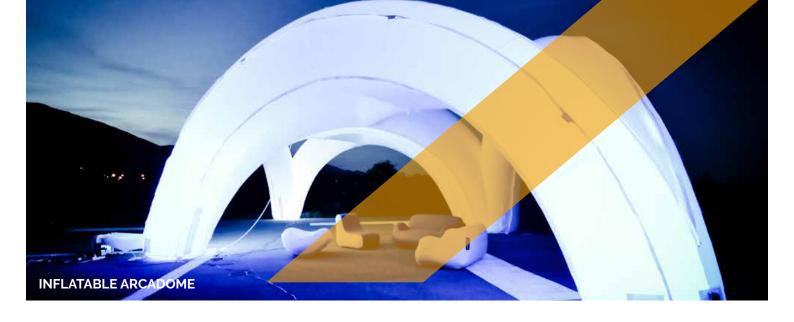

| INFLATABLE ARCADOME   |                     |
|-----------------------|---------------------|
| Dimensions            | 10 m x 10 m x 10 m  |
| Needed space          | 10 m x 10 m x 4,5 m |
| Needed electricity    | 2000 W              |
| Transport dimensions  | 1 pallet            |
| Weight                | 200 kg              |
| Blower                | External            |
| Internal illumination | Option              |
| Options for banners   | Yes                 |

#### Rental price

All our inflatable structures will be delivered with pegs & sandbags, if necessary

|                     | 1 day | 2 days | 3 days | 4 days | 5 days |
|---------------------|-------|--------|--------|--------|--------|
| Inflatable arcadome | € 860 | € 1210 | € 1450 | € 1740 | € 1910 |