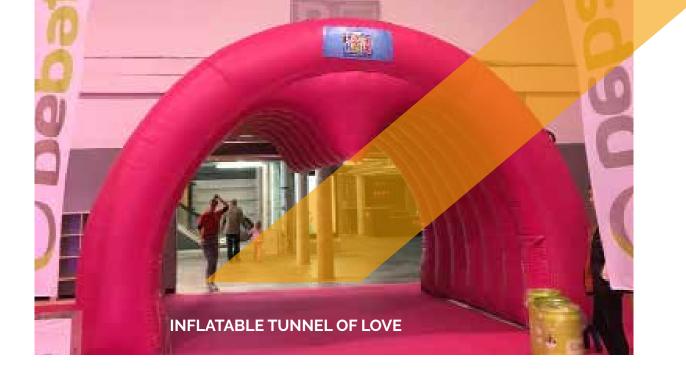

| INFLATABLE TUNNEL OF LOVE |                        |
|---------------------------|------------------------|
| Dimensions                | 3,75 m H x 5 m L x 4 m |
| Needed space              | 5 m x 4 m              |
| Needed electricity        | 1100 W                 |
| Transport dimensions      | 2 Pallets              |
| Weight                    | 60 kg                  |
| Blower                    | External               |
| Internal illumination     | No                     |
| Options for banners       | Yes                    |