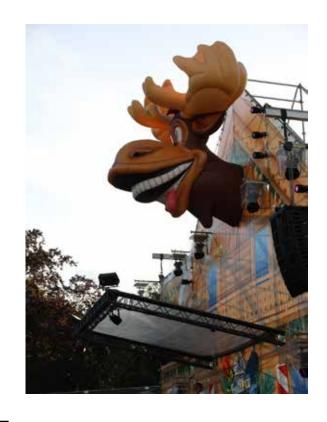

Prices are ex VAT. Transport, insurance and installation are not included

| INFLATABLE MOOSE HEAD |                 |
|-----------------------|-----------------|
| Dimensions            | 4,5 m H x 5 m W |
| Needed space          | 4,5 m H x 5 m W |
| Needed electricity    | 400 W           |
| Transport dimensions  | 1 pallet        |
| Weight                | 60 kg in total  |
| Blower                | Internal        |
| Internal illumination | No              |
| Options for banners   | No              |

#### Rental price

All our inflatable structures will be delivered with pegs & sandbags, if necessary

|                       | 1 day | 2 days | 3 days | 4 days | 5 days |
|-----------------------|-------|--------|--------|--------|--------|
| Inflatable Moose head | € 910 | €1110  | € 1210 | € 1310 | € 1410 |