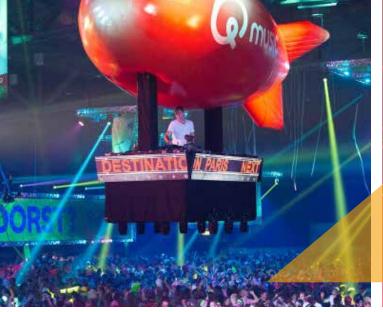

Prices are ex VAT. Transport, insurance and installation are not included

| INFLATABLE ZEPPELIN   |               |  |  |
|-----------------------|---------------|--|--|
| Dimensions            | 8 m L x 3 m H |  |  |
| Needed Space          | 8 m x 3 m     |  |  |
| Needed Power          | 1100w         |  |  |
| Transport Dimensions  | 1 pallet      |  |  |
| Weight                | 60 kg         |  |  |
| Blower                | Internal      |  |  |
| Internal Illumination | No            |  |  |
| Options for banners   | Yes           |  |  |

# Rental Price

|                     | 1 day | 2 days | 3 days | 4 days | 5 days |
|---------------------|-------|--------|--------|--------|--------|
| Inflatable zeppelin | €860  | € 1210 | € 1450 | € 1740 | € 1910 |