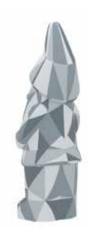

Prices are ex VAT. Transport. Insurance and installation are not included.

| INFLATABLE GARGOYLES  |                  |
|-----------------------|------------------|
| Dimensions            | 4,7 m H x 3,5m L |
| Needed space          | 4,7 m H x 3,5m L |
| Needed electricity    | 400 W            |
| Transport dimensions  | 1 Pallet         |
| Weight                | 120 kg           |
| Blower                | External         |
| Internal illumination | Yes              |
| Options for banners   | No               |

#### Rental price

All our inflatable structures will be delivered with pegs & sandbags, if necessary

|                       | 1 day | 2 days | 3 days | 4 days | 5 days |
|-----------------------|-------|--------|--------|--------|--------|
| Inflatable Gargoyles* | € 860 | € 1210 | € 1450 | € 1740 | € 1910 |

Prices are ex VAT. Transport, insurance and installation are not included

<sup>\*</sup> The rental price is for both Gargoyles

| INFLATABLE GARDEN GNOME |          |
|-------------------------|----------|
| Dimensions              | 5 m H    |
| Needed space            | 5 m H    |
| Needed electricity      | 400 W    |
| Transport dimensions    | 1 Pallet |
| Weight                  | 60 kg    |
| Blower                  | Internal |
| Internal illumination   | Yes      |
| Options for banners     | Yes      |