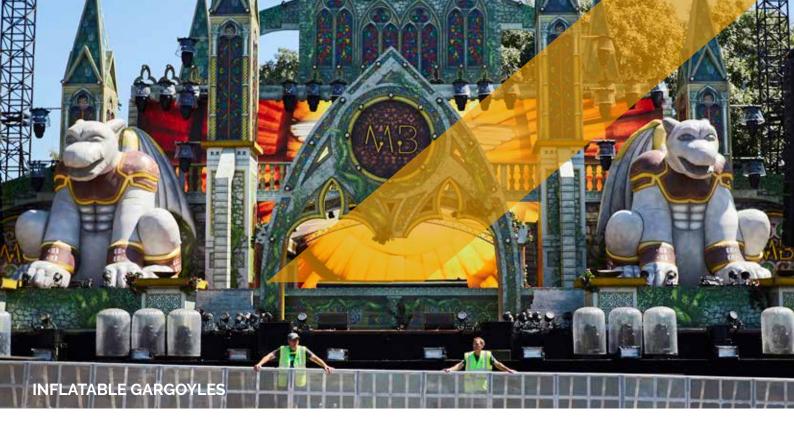

Prices are ex VAT. Transport. Insurance and installation are not included.

| INFLATABLE GARGOYLES  |                  |
|-----------------------|------------------|
| Dimensions            | 4,7 m H x 3,5m L |
| Needed space          | 4,7 m H x 3,5m L |
| Needed electricity    | 400 W            |
| Transport dimensions  | 1 Pallet         |
| Weight                | 120 kg           |
| Blower                | External         |
| Internal illumination | Yes              |
| Options for banners   | No               |

#### Rental price

All our inflatable structures will be delivered with pegs & sandbags, if necessary

|                       | 1 day | 2 days | 3 days | 4 days | 5 days |
|-----------------------|-------|--------|--------|--------|--------|
| Inflatable Gargoyles* | € 860 | € 1210 | € 1450 | € 1740 | € 1910 |

Prices are ex VAT. Transport, insurance and installation are not included

<sup>\*</sup> The rental price is for both Gargoyles

| INFLATABLE GARDEN GNOME |          |
|-------------------------|----------|
| Dimensions              | 5 m H    |
| Needed space            | 5 m H    |
| Needed electricity      | 400 W    |
| Transport dimensions    | 1 Pallet |
| Weight                  | 60 kg    |
| Blower                  | Internal |
| Internal illumination   | Yes      |
| Options for banners     | Yes      |