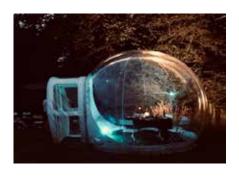

www.x-treme.eu info@x-treme.eu BE: +32(0) 2 714 11 00 Jl.: +31(0) 76 572 00 77

| INFLATABLE BUBBLES    | BUBBLE WITH SAS & ZIPS        | BUBBLE WITH SAS &<br>SALOONDOORS - 4 m | BUBBLE WITH SAS &<br>SALOONDOORS - 6 m |
|-----------------------|-------------------------------|----------------------------------------|----------------------------------------|
| Dimensions            | 3,3 m (Ø) x 3 m (H) + 2 m sas | 4 m (Ø) x 3 m (H) + 2 m sas            | 6 m (Ø) x 5 m (H) + 2 m sas            |
| Needed space          | 3,3 m (Ø) x 3 m (H) + 2 m sas | 4 m (Ø) x 3 m (H) + 2 m sas            | 6 m (Ø) x 5 m (H) + 2 m sas            |
| Needed electricity    | 400 W                         | 400 W                                  | 400 W                                  |
| Transport dimensions  | 1 Pallet                      | 1 Pallet                               | 1 Pallet                               |
| Weight                | 50 kg                         | 60 kg                                  | 80 kg                                  |
| Blower                | Internal                      | Internal                               | Internal                               |
| Internal illumination | Option                        | Option                                 | Option                                 |
| Options for banners   | Yes, velcro                   | Yes, velcro                            | Yes, velcro                            |