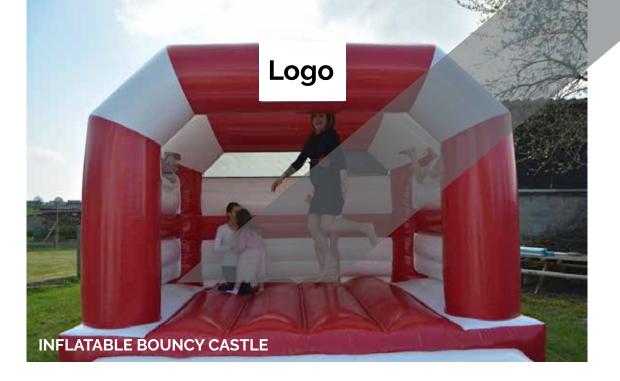

www.x-treme.eu info@x-treme.eu BE: +32(0) 2 714 11 00

| INFLATABLE BOUNCY CASTLE |                         |
|--------------------------|-------------------------|
| Dimensions               | 3,8 m x 3,75 m x 2,85 m |
| Needed space             | 4 m x 4 m x 3 m         |
| Needed electricity       | 1100 V                  |
| Transport dimensions     | 1 pallet                |
| Weight                   | 60 kg                   |
| Blower                   | External                |
| Internal illumination    | No                      |
| Options for banners      | Yes, 1 removable banner |

#### Standard banners

#### Rental price

All our inflatable structures will be delivered with pegs & sandbags, if necessary

|                          | 1 day | 2 days | 3 days | 4 days | 5 days |
|--------------------------|-------|--------|--------|--------|--------|
| Inflatable bouncy castle | € 180 | € 250  | € 300  | € 360  | € 400  |

Prices are ex VAT. Transport, insurance and installation are not included

**Dimensions of the banners:** 67,5 cm x 55 cm **Price of personalized banners:** € 50

| INFLATABLE VELCRO WALL |                             |
|------------------------|-----------------------------|
| Dimensions             | 4,9 m L x 5,6 m D x 3,7 m H |
| Needed space           | 4,9 m L x 5,6 m D x 3,7 m H |
| Needed electricity     | 1100 V                      |
| Transport dimensions   | 1 pallet                    |
| Weight                 | 125 kg                      |
| Blower                 | External                    |
| Internal illumination  | No                          |
| Options for banners    | Yes                         |