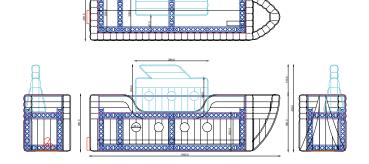

| Hull + Bridge         |                        |
|-----------------------|------------------------|
| Dimensions            | 10 m x 2,50 m x 4,55 m |
| Needed Space          | 10 m x 2,50 m x 4,55 m |
| Needed Power          | 1100 w + 400w          |
| Transport Dimensions  | 120x80x120             |
| Weight                | 120 kg + 30 kg         |
| Blower                | External + Internal    |
| Internal Illumination | No                     |
| Options For Banners   | Yes                    |

# **Rental Price**

|                 | 1 dag | 2 dagen | 3 dagen | 4 dagen | 5 dagen |
|-----------------|-------|---------|---------|---------|---------|
| Inflatable boat | €860  | € 1210  | € 1450  | € 1740  | € 1910  |

Prices are ex VAT. Transport, insurance and installation are not included

Not Included truss construction

Dimensions banner side: 135 cm B x 75 cm H

Total price: € 55

Dimensions banner front: 120 cm B x 75 cm H

**Total price**: € 40

Dimensions banners backside: 85 cm B x 75 cm H

| INFLATABLE WORLD GLOBE |                      |  |  |  |  |
|------------------------|----------------------|--|--|--|--|
| Dimensions             | 5 m diameter x 3 m H |  |  |  |  |
| Needed Space           | 5 m diameter x 3 m H |  |  |  |  |
| Needed Power           | 400w                 |  |  |  |  |
| Transport Dimensions   | 1 pallet             |  |  |  |  |
| Weight                 | 45 kg                |  |  |  |  |
| Blower                 | Internal R315 blower |  |  |  |  |
| Internal Illumination  | No                   |  |  |  |  |
| Options For Banners    | No                   |  |  |  |  |