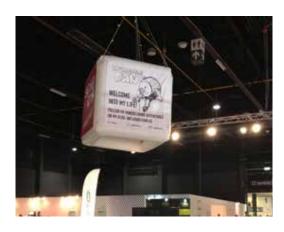

www.x-treme.eu info@x-treme.eu BE: +32(0) 2 714 11 00 NL: +31(0) 76 572 00 77

| INFLATABLE CUBE TENTS |           |
|-----------------------|-----------|
| Dimensions            | 5 m x 5 m |
| Needed space          | 5 m x 5 m |
| Needed electricity    | 1100 W    |
| Transport dimensions  | 1 Pallet  |
| Weight                | 100 kg/pc |
| Blower                | External  |
| Internal illumination | No        |
| Options for banners   | Yes       |