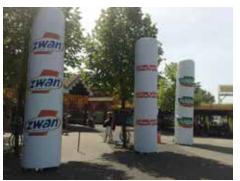

Prices are ex VAT. Transport, insurance and installation are not included

|                       | INFLATABLE COLUMN<br>2m80 (ROUND) | INFLATABLE COLUMN<br>5 m (ROUND) |
|-----------------------|-----------------------------------|----------------------------------|
| Dimensions            | 2,80 m x 0,6 m (Ø)                | 5 x 1 m (Ø)                      |
| Needed space          | 2,80 m x 0,6 m (Ø)                | 5 x 1 m (Ø)                      |
| Needed electricity    | 400 W                             | 400 W                            |
| Transport dimensions  | 1/4 Pallet                        | 1/2 Pallet                       |
| Weight                | 15 kg                             | 30 kg                            |
| Blower                | Internal                          | Internal                         |
| Internal illumination | Option                            | Option                           |
| Options for banners   | Yes                               | Yes                              |

### Rental price

All our inflatable structures will be delivered with pegs & sandbags, if necessary

|                        | 1 day | 2 days | 3 days | 4 days | 5 days |
|------------------------|-------|--------|--------|--------|--------|
| Inflatable column 2m80 | € 65  | € 90   | € 105  | € 125  | € 140  |
| Inflatable column 5 m  | € 95  | € 130  | € 155  | € 185  | € 205  |

Prices are ex VAT. Transport, insurance and installation are not included

Dimensions banners column 2m80: 85 cm x 250 cm (2x)

**Total price**: € 145

Dimensions banners column 5 m: 150 cm x 480 cm (2x)

| INFLATABLE WINE BOTTLE |                        |
|------------------------|------------------------|
| Dimensions             | 6 m H x 1,7 m diameter |
| Needed space           | 6 m H x 1,7 m diameter |
| Needed electricity     | 400 W                  |
| Transport dimensions   | 1/2 Pallet             |
| Weight                 | 50 kg                  |
| Blower                 | Internal (R315)        |
| Internal illumination  | Option                 |
| Options for banners    | Yes                    |