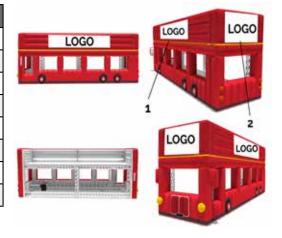

Prices are ex VAT. Transport, insurance and installation are not included

\*Not included truss construction

**Dimensions banners:** 

**Total price**: € 145/side, € 290 in total for both sides

| INFLATABLE LONDON BUS |                      |  |  |  |
|-----------------------|----------------------|--|--|--|
| Dimensions            | 8,60 m x 2,5 m x 3 m |  |  |  |
| Needed Space          | 8,60 m x 2,5 m x 3 m |  |  |  |
| Needed Power          | 1100 w               |  |  |  |
| Transport Dimensions  | 120x80x120           |  |  |  |
| Weight                | 140 kg               |  |  |  |
| Blower                | External             |  |  |  |
| Internal Illumination | No                   |  |  |  |
| Options for banners   | Yes                  |  |  |  |

#### **Rental Price**

|                       | 1 day | 2 days | 3 days | 4 days | 5 days |
|-----------------------|-------|--------|--------|--------|--------|
| Inflatable London bus | €860  | € 1210 | € 1450 | € 1740 | € 1910 |

\*Not included truss construction

Prices are ex VAT. Transport, insurance and installation are not included

Dimensions banner side: 400 cm L x 64 cm H

Total price: €80

Dimensions banner front: 150 cm L x 78 cm H