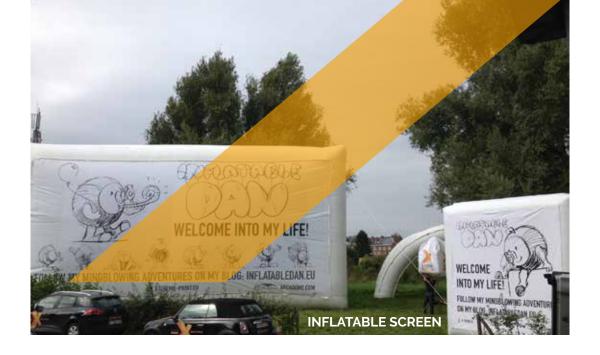

| INFLATABLE SCREEN     |                     |  |  |  |  |
|-----------------------|---------------------|--|--|--|--|
| Dimensions            | 16 m x 9 m, 2 m (Ø) |  |  |  |  |
| Needed space          | 24 m x 10 m         |  |  |  |  |
| Needed electricity    | 1100 W              |  |  |  |  |
| Transport dimensions  | 1 Pallet            |  |  |  |  |
| Weight                | 250 kg              |  |  |  |  |
| Blower                | External            |  |  |  |  |
| Internal illumination | No                  |  |  |  |  |
| Options for banners   | Yes                 |  |  |  |  |

### Rental price

All our inflatable structures will be delivered with pegs & sandbags, if necessary

|                   | 1 day | 2 days | 3 days | 4 days | 5 days |
|-------------------|-------|--------|--------|--------|--------|
| Inflatable screen | € 630 | € 745  | € 890  | € 1070 | €1180  |

Prices are ex VAT. Transport, insurance and installation are not included

Dimensions banners: 15 x 8 m H

| INFLATABLE ASTRONAUT  |                                      |
|-----------------------|--------------------------------------|
| Dimensions            | 4 m (H) x 180 cm (Ø)<br>flag: 5,50 m |
| Needed space          | 2 m x 5 m flag pole                  |
| Needed electricity    | 1400 W                               |
| Transport dimensions  | 1 Pallet                             |
| Weight                | 50 kg (flag including)               |
| Blower                | External                             |
| Internal illumination | No                                   |
| Options for banners   | Yes, full branding                   |