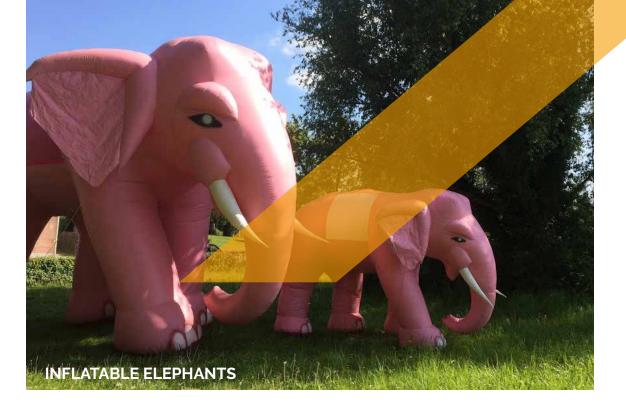

| INFLATABLE ELEPHANTS  | SMALL             | BIG           |
|-----------------------|-------------------|---------------|
| Dimensions            | 4,5 m L x 2,5 m H | 8 m L x 5 m H |
| Needed space          | 4,5 m x 3 m       | 8 m x 6 m     |
| Needed electricity    | 400 W             | 400 W         |
| Transport dimensions  | 1 Pallet          | 1 Pallet      |
| Weight                | 50 kg             | 70 kg         |
| Blower                | Internal          | Internal      |
| Internal illumination | No                | No            |
| Options for banners   | Yes               | Yes           |

#### Rental price

All our inflatable structures will be delivered with pegs & sandbags, if necessary

|                            | 1 day | 2 days | 3 days | 4 days | 5 days |
|----------------------------|-------|--------|--------|--------|--------|
| Inflatable elephant, small | € 365 | € 515  | € 620  | € 740  | €810   |
| Inflatable elephant, big   | € 730 | € 1030 | € 1235 | € 1480 | € 1625 |

Prices are ex VAT. Transport, insurance and installation are not included

Dimensions back banners small elephant: 81 cm B x 95 cm H (2x)

**Total price**: € 85

Dimensions full back banners small elephant: 81 cm B x 272 cm H

**Total price**: € 115

Dimensions back banner big elephant: 149 cm B x 176 cm H (2x)