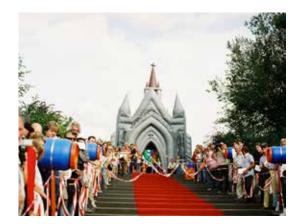

Prices are ex VAT. Transport, insurance and installation are not included

Not included: production inflatable

Dimensions banners go-kart: Total price: €

-TREME

| INFLATABLE CHURCH     |                                |
|-----------------------|--------------------------------|
| Dimensions            | 12,50 m L x 6 m depth x 10 m H |
| Needed space          | 15 m x 10 m                    |
| Needed electricity    | 6000 W                         |
| Transport dimensions  | 2 Palettes                     |
| Weight                | 550 kg                         |
| Blower                | 4 x external + 1 x internal    |
| Internal illumination | Inside the building            |
| Options for banners   | Yes, on to roof                |