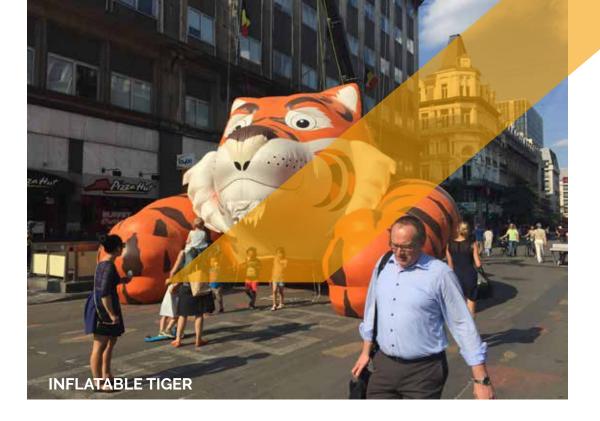

Prices are ex VAT. Transport, insurance and installation are not included

\*prices for print on demand

| INFLATABLE TIGER      |           |
|-----------------------|-----------|
| Dimensions            | 8 m x 4 m |
| Needed space          | 9 m x 5 m |
| Needed electricity    | 400 W     |
| Transport dimensions  | 1 Pallet  |
| Weight                | 80 kg     |
| Blower                | Internal  |
| Internal illumination | No        |
| Options for banners   | No        |

### Rental price

All our inflatable structures will be delivered with pegs & sandbags, if necessary

|                  | 1 day | 2 days | 3 days | 4 days | 5 days |
|------------------|-------|--------|--------|--------|--------|
| Inflatable Tiger | € 375 | € 420  | € 490  | € 575  | €610   |