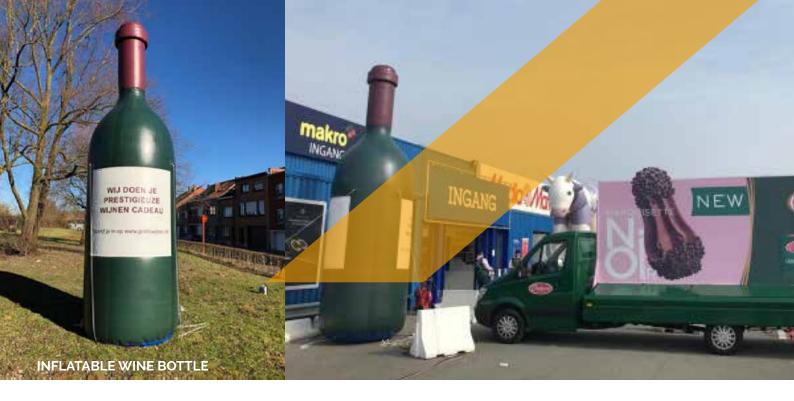

Prices are ex VAT. Transport, insurance and installation are not included

Dimensions banners column 2m80: 85 cm x 250 cm (2x)

**Total price**: € 145

Dimensions banners column 5 m: 150 cm x 480 cm (2x)

| INFLATABLE WINE BOTTLE |                        |
|------------------------|------------------------|
| Dimensions             | 6 m H x 1,7 m diameter |
| Needed space           | 6 m H x 1,7 m diameter |
| Needed electricity     | 400 W                  |
| Transport dimensions   | 1/2 Pallet             |
| Weight                 | 50 kg                  |
| Blower                 | Internal (R315)        |
| Internal illumination  | Option                 |
| Options for banners    | Yes                    |

### Rental price

All our inflatable structures will be delivered with pegs & sandbags, if necessary

|                        | 1 day | 2 days | 3 days | 4 days | 5 days |
|------------------------|-------|--------|--------|--------|--------|
| Inflatable wine bottle | € 315 | € 450  | € 525  | € 645  | € 705  |

 $\label{prices} \mbox{ Prices are ex VAT. Transport, insurance and installation are not included}$ 

Dimensions banner wine bottle: 160 cm L x 150 cm H (2x)

| INFLATABLE WORLD GLOBE |                |
|------------------------|----------------|
| Dimensions             | 2,5 m diameter |
| Needed space           | 2,5 m diameter |
| Needed electricity     | 400 W          |
| Transport dimensions   | 1/2 pallet     |
| Weight                 | 25 kg          |
| Blower                 | Internal       |
| Internal illumination  | Yes            |
| Options for banners    | No             |