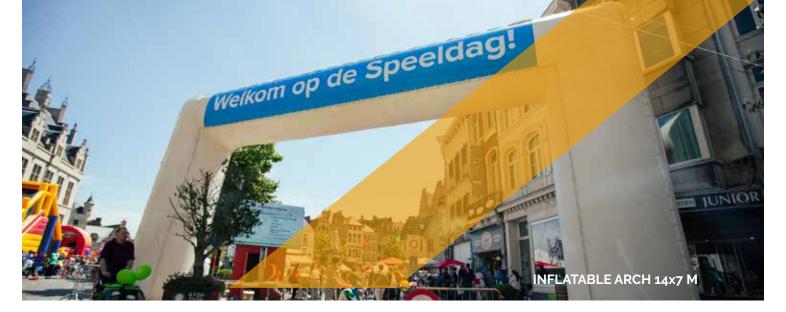

INFLATABLE ARCH 6 x 4 m

INFLATABLE ARCH 6 x 4 m

INFLATABLE ARCH 14 x 7 m

|                       | ARCH 14 x 7 (WHITE) | ARCH 6 x4 (WHITE & BLACK) |
|-----------------------|---------------------|---------------------------|
| Dimensions            | 14 m x 7 m, 2 m (Ø) | 6 m x 4 m, 1 m (Ø)        |
| Needed space          | 16 m x 6 m          | 8 m x 6 m                 |
| Needed electricity    | 1100 W              | 400 W                     |
| Transport dimensions  | 1 Pallet            | 1/2 Pallet                |
| Weight                | 100 kg              | 50 kg                     |
| Blower                | External            | External/Internal         |
| Internal illumination | Option              | Option                    |
| Options for banners   | Yes                 | Yes                       |

#### Rental price

All our inflatable structures will be delivered with pegs & sandbags, if necessary

|                          | 1 day | 2 days | 3 days |
|--------------------------|-------|--------|--------|
| Inflatable arch 6 x 4 m  | € 325 | € 390  | € 425  |
| Inflatable arch 14 x 7 m | € 425 | € 535  | € 590  |

Prices are ex VAT. Transport. Insurance and installation are not included.

Dimensions banners 6 x 4 m (N): Upper tube:  $180 \text{ cm L} \times 130 \text{ cm}$  (2x), Legs:  $130 \text{ cm L} \times 110 \text{ cm H}$  (4x) Total price:  $\leq 280$ 