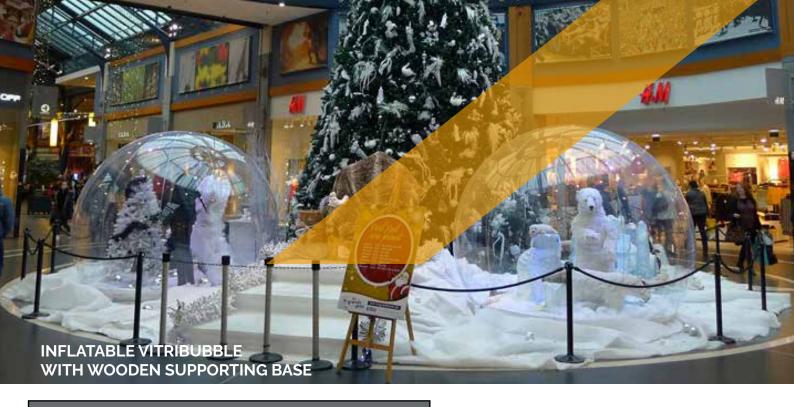

| INFLATABLE TRANSPARENT BUBBLE WITH WOODEN BASE |                                                  |
|------------------------------------------------|--------------------------------------------------|
| Dimensions                                     | 3 m diameter x 2,62 m H (excl. supporting base)  |
| Needed space                                   | 3 m diameter x 2,62 m H (excl. supporting base)  |
| Needed electricity                             | 220 V                                            |
| Transport dimensions                           | 1/2 pallet bubble & 2 m diameter supporting base |
| Weight                                         | 90 kg                                            |
| Blower                                         | Internal                                         |
| Internal illumination                          | Option                                           |
| Options for banners                            | Yes around the supporting base                   |

#### Rental price

All our inflatable structures will be delivered with pegs & sandbags, if necessary

|                                                    | 1 week | 2 weeks | 3 weeks | 4 weeks | 5 weeks |
|----------------------------------------------------|--------|---------|---------|---------|---------|
| Inflatable vitribubble with wooden supporting base | € 500  | €850    | € 1200  | € 1400  | € 1500  |

 $\label{prices} \mbox{ Prices are ex VAT. Transport. Insurance and installation are not included.}$ 

Dimensions forex panel around the supporting base: 295 cm x 25 cm H (2x) Total price:  $\in$  195

For rental projects the only valid confirmation is the first in line (date and hour) reception of the full payment of the rental cost and the warranty deposit. As long as the payment has not been received on our accounts there is no guarantee of availability and can the rent be cancelled by an earlier payment for the same product on the same day. Please know taking options is not possible as there are continuously requests and running projects. All costs for repairs, cleaning or other maintenance necessary after the use can be deducted from the warranty deposit.