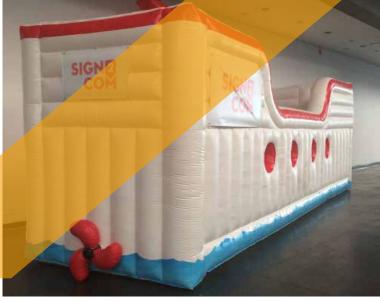

| Hull + Bridge         |                        |
|-----------------------|------------------------|
| Dimensions            | 10 m x 2,50 m x 4,55 m |
| Needed Space          | 10 m x 2,50 m x 4,55 m |
| Needed Power          | 1100 w + 400w          |
| Transport Dimensions  | 120x80x120             |
| Weight                | 120 kg + 30 kg         |
| Blower                | External + Internal    |
| Internal Illumination | No                     |
| Options For Banners   | Yes                    |

# **Rental Price**

|                 | 1 dag | 2 dagen | 3 dagen | 4 dagen | 5 dagen |
|-----------------|-------|---------|---------|---------|---------|
| Inflatable boat | €860  | € 1210  | € 1450  | € 1740  | € 1910  |

Prices are ex VAT. Transport, insurance and installation are not included

Not Included truss construction

Dimensions banner side: 135 cm B x 75 cm H

Total price: € 55

Dimensions banner front: 120 cm B x 75 cm H

**Total price**: € 40

Dimensions banners backside: 85 cm B x 75 cm H

| INFLATABLE WORLD GLOBE |                      |  |  |  |  |
|------------------------|----------------------|--|--|--|--|
| Dimensions             | 5 m diameter x 3 m H |  |  |  |  |
| Needed Space           | 5 m diameter x 3 m H |  |  |  |  |
| Needed Power           | 400w                 |  |  |  |  |
| Transport Dimensions   | 1 pallet             |  |  |  |  |
| Weight                 | 45 kg                |  |  |  |  |
| Blower                 | Internal R315 blower |  |  |  |  |
| Internal Illumination  | No                   |  |  |  |  |
| Options For Banners    | No                   |  |  |  |  |