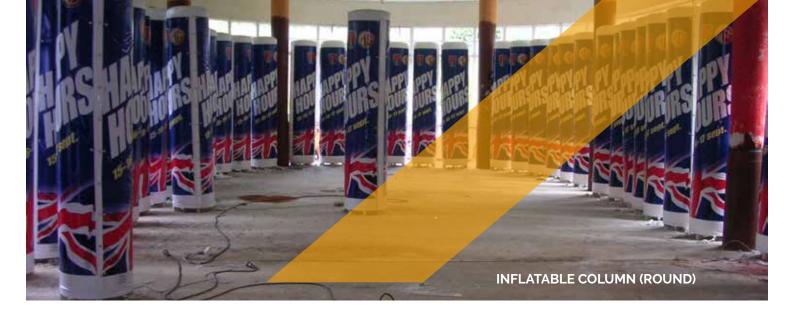

Prices are ex VAT. Transport, insurance and installation are not included

|                       | INFLATABLE COLUMN<br>2m80 (ROUND) | INFLATABLE COLUMN<br>5 m (ROUND) |
|-----------------------|-----------------------------------|----------------------------------|
| Dimensions            | 2,80 m x 0,6 m (Ø)                | 5 x 1 m (Ø)                      |
| Needed space          | 2,80 m x 0,6 m (Ø)                | 5 x 1 m (Ø)                      |
| Needed electricity    | 400 W                             | 400 W                            |
| Transport dimensions  | 1/4 Pallet                        | 1/2 Pallet                       |
| Weight                | 15 kg                             | 30 kg                            |
| Blower                | Internal                          | Internal                         |
| Internal illumination | Option                            | Option                           |
| Options for banners   | Yes                               | Yes                              |

### Rental price

All our inflatable structures will be delivered with pegs & sandbags, if necessary

|                        | 1 day | 2 days | 3 days | 4 days | 5 days |
|------------------------|-------|--------|--------|--------|--------|
| Inflatable column 2m80 | € 65  | € 90   | € 105  | € 125  | € 140  |
| Inflatable column 5 m  | € 95  | € 130  | € 155  | € 185  | € 205  |

Prices are ex VAT. Transport, insurance and installation are not included

Dimensions banners column 2m80: 85 cm x 250 cm (2x)

**Total price**: € 145

Dimensions banners column 5 m: 150 cm x 480 cm (2x)

| INFLATABLE WINE BOTTLE |                        |
|------------------------|------------------------|
| Dimensions             | 6 m H x 1,7 m diameter |
| Needed space           | 6 m H x 1,7 m diameter |
| Needed electricity     | 400 W                  |
| Transport dimensions   | 1/2 Pallet             |
| Weight                 | 50 kg                  |
| Blower                 | Internal (R315)        |
| Internal illumination  | Option                 |
| Options for banners    | Yes                    |