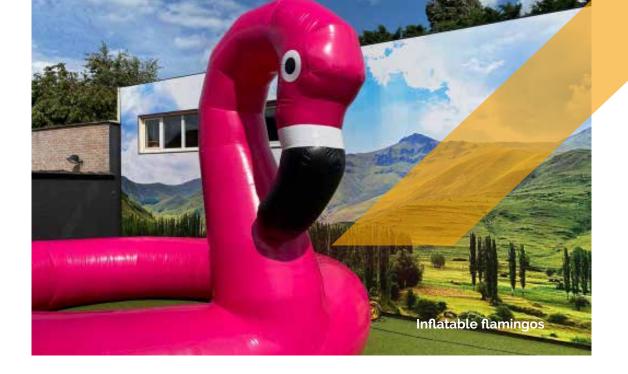

Prices are ex VAT. Transport, insurance and installation are not included

| INFLATABLE FLAMINGOS  |                          |
|-----------------------|--------------------------|
| Dimensions            | 7,4 m diameter x 4,5 m H |
| Needed space          | 8 m x 8 m                |
| Needed electricity    | 400 W                    |
| Transport dimensions  | 1 pallet                 |
| Weight                | 40 kg/pc                 |
| Blower                | Internal                 |
| Internal illumination | No                       |
| Options for banners   | No                       |

### Rental price

All our inflatable structures will be delivered with pegs & sandbags, if necessary

|                             | 1 day  | 2 days | 3 days | 4 days | 5 days |
|-----------------------------|--------|--------|--------|--------|--------|
| Inflatable flamingo - 1 pc  | € 750  | € 840  | € 980  | € 1150 | €1220  |
| Inflatable flamingo - 2 pcs | €1200  | € 1345 | € 1570 | € 1840 | € 1955 |
| Inflatable flamingo - 3 pcs | € 1575 | € 1765 | € 2060 | € 2415 | € 2565 |