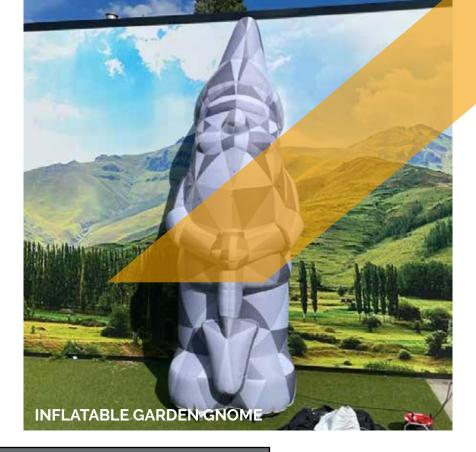

Prices are ex VAT. Transport, insurance and installation are not included

<sup>\*</sup> The rental price is for both Gargoyles

| INFLATABLE GARDEN GNOME |          |
|-------------------------|----------|
| Dimensions              | 5 m H    |
| Needed space            | 5 m H    |
| Needed electricity      | 400 W    |
| Transport dimensions    | 1 Pallet |
| Weight                  | 60 kg    |
| Blower                  | Internal |
| Internal illumination   | Yes      |
| Options for banners     | Yes      |

### Rental price

All our inflatable structures will be delivered with pegs & sandbags, if necessary

|                         | 1 day | 2 days | 3 days | 4 days | 5 days |
|-------------------------|-------|--------|--------|--------|--------|
| Inflatable Garden gnome | € 430 | € 605  | € 725  | € 870  | € 955  |

#### Dimensions banners for garden gnome

- Banner front: (beard): 85 cm x 30 cm H
- Banner backside (back): 85 cm x 85 cm H

**Total price banners**: € 50

| INFLATABLE JOKER FACE |                             |
|-----------------------|-----------------------------|
| Dimensions            | 2,8 m H x 1,6 m L x 1,2 m D |
| Needed space          | 2,8 m H x 1,6 m L x 1,2 m D |
| Needed electricity    | 400 W                       |
| Transport dimensions  | 1/2 Pallet                  |
| Weight                | 30 kg                       |
| Blower                | Internal (R250)             |
| Internal illumination | Yes                         |
| Options for banners   | No                          |