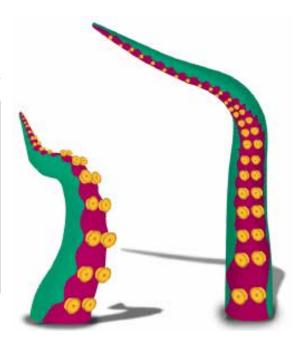

Prices are ex VAT. Transport, insurance and installation are not included

| INFLATABLE OCTOPUS ARMS |                                                              |
|-------------------------|--------------------------------------------------------------|
| Dimensions              | 2 pcs 5 m H x 1,3 m diameter<br>2 pcs 9 m H x 2,6 m diameter |
| Needed space            | 8 m x 8 m                                                    |
| Needed electricity      | 400 W                                                        |
| Transport dimensions    | 1 pallet                                                     |
| Weight                  | 80 kg in total                                               |
| Blower                  | Internal                                                     |
| Internal illumination   | No                                                           |
| Options for banners     | No                                                           |