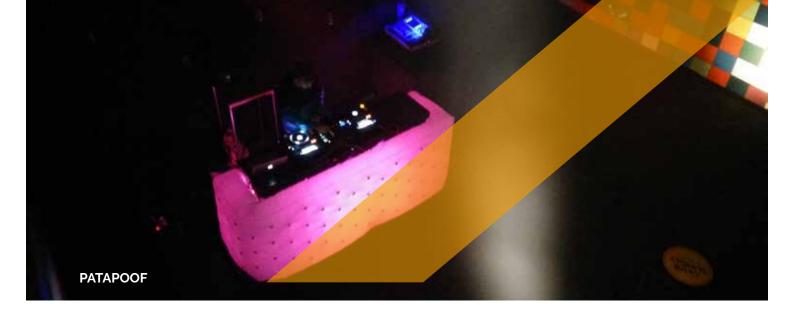

Prices are ex VAT. Transport, insurance and installation are not included

Dimensions banner backside: 220 cm x 110 cm (3x)

| PATAPOOF              | MD 1 (white)         | CURTAIN (white, without table) | LE GRAND BAR (white) |
|-----------------------|----------------------|--------------------------------|----------------------|
| Dimensions (L x H)    | 1,20 m x 1,20 m      | 4 m x 90 cm                    | 2,85 m x 1,12 m      |
| Needed space          | 1,20 m x 1,20 m      | 4 m x 90 cm                    | 2,85 m x 1,12 m      |
| Needed electricity    | 200 W                | 200 W                          | 200 W                |
| Transport dimensions  | 1/2 Pallet           | 30 x 30 x 30 cm                | 1/2 Pallet           |
| Weight                | 25 kg                | 5 kg                           | 25 kg                |
| Blower                | Internal             | Internal                       | Internal             |
| Internal illumination | Option Option Option |                                | Option               |
| Options for banners   | No                   | No                             | No                   |

### Rental price

All our inflatable structures will be delivered with pegs & sandbags, if necessary

|                                | 1 day | 2 days | 3 days | 4 days | 5 days |
|--------------------------------|-------|--------|--------|--------|--------|
| MD 1 (white)                   | € 140 | € 195  | € 235  | € 280  | € 305  |
| Curtain (white, without table) | € 90  | € 130  | € 155  | € 185  | € 205  |
| Le grand bar (white)           | € 415 | € 580  | € 700  | € 840  | € 915  |