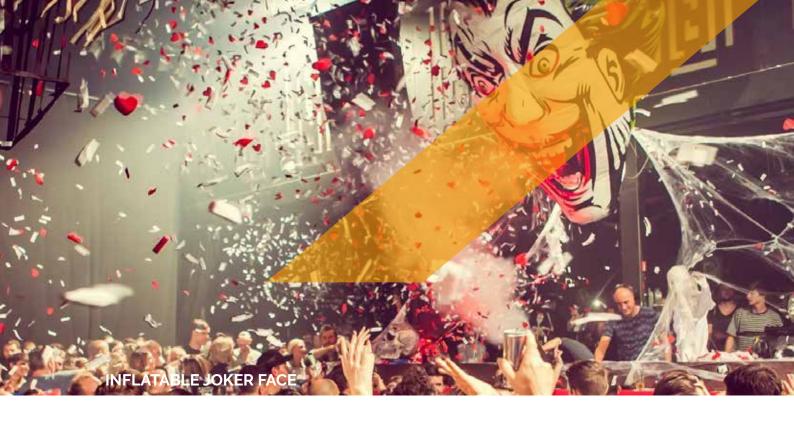

#### Dimensions banners for garden gnome

- Banner front: (beard): 85 cm x 30 cm H
- Banner backside (back): 85 cm x 85 cm H

**Total price banners**: € 50

| INFLATABLE JOKER FACE |                             |
|-----------------------|-----------------------------|
| Dimensions            | 2,8 m H x 1,6 m L x 1,2 m D |
| Needed space          | 2,8 m H x 1,6 m L x 1,2 m D |
| Needed electricity    | 400 W                       |
| Transport dimensions  | 1/2 Pallet                  |
| Weight                | 30 kg                       |
| Blower                | Internal (R250)             |
| Internal illumination | Yes                         |
| Options for banners   | No                          |

### Rental price

All our inflatable structures will be delivered with pegs & sandbags, if necessary

|                       | 1 day | 2 days | 3 days | 4 days | 5 days |
|-----------------------|-------|--------|--------|--------|--------|
| Inflatable Joker face | € 295 | € 320  | € 340  | € 365  | € 395  |

Prices are ex VAT. Transport, insurance and installation are not included

|                       | INFLATABLE SKULL        | INFLATABLE HORNS                      |
|-----------------------|-------------------------|---------------------------------------|
| Dimensions            | 4,25 m H x 2,75 m depth | +/- 3 m H x 6,5 m L (skull + 2 horns) |
| Needed space          | 4,25 m H x 2,75 m depth | +/- 3 m H x 6,5 m L (skull + 2 horns) |
| Needed electricity    | 400 W                   | 400 W                                 |
| Transport dimensions  | 1/2 Pallet              | 1/2 pallet                            |
| Weight                | 30 kg                   | 20 kg (2 horns)                       |
| Blower                | Internal                | Internal                              |
| Internal illumination | No                      | No                                    |
| Options for banners   | No                      | No                                    |