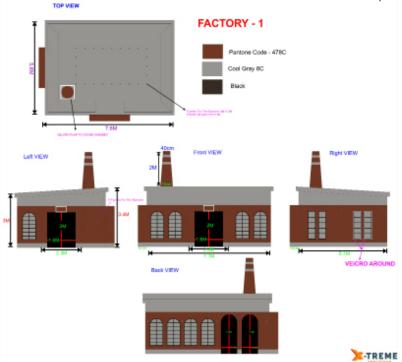

| INFLATABLE FACTORY    |                             |
|-----------------------|-----------------------------|
| Dimensions            | 7,6 m L x 5,6 m B x 5,4 m H |
| Needed space          | 8 m x 6 m                   |
| Needed electricity    | 1100 W                      |
| Transport dimensions  | 1 Pallet                    |
| Weight                | 250 kg                      |
| Blower                | External                    |
| Internal illumination | Yes                         |
| Options for banners   | Yes                         |