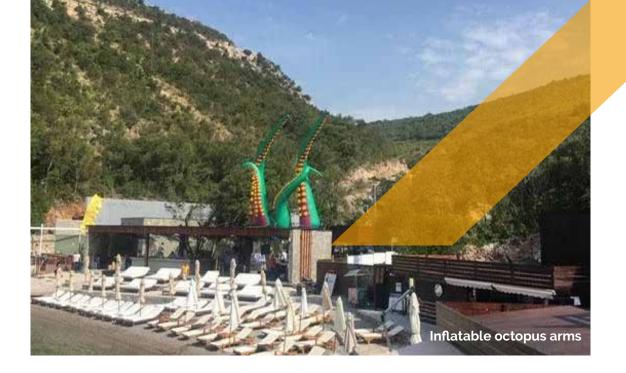

Prices are ex VAT. Transport, insurance and installation are not included

| INFLATABLE OCTOPUS ARMS |                                                              |
|-------------------------|--------------------------------------------------------------|
| Dimensions              | 2 pcs 5 m H x 1,3 m diameter<br>2 pcs 9 m H x 2,6 m diameter |
| Needed space            | 8 m x 8 m                                                    |
| Needed electricity      | 400 W                                                        |
| Transport dimensions    | 1 pallet                                                     |
| Weight                  | 80 kg in total                                               |
| Blower                  | Internal                                                     |
| Internal illumination   | No                                                           |
| Options for banners     | No                                                           |

### Rental price

All our inflatable structures will be delivered with pegs & sandbags, if necessary

|                                         | 1 day  | 2 days | 3 days | 4 days | 5 days |
|-----------------------------------------|--------|--------|--------|--------|--------|
| Inflatable octopus arms - 5 m H - 2 pcs | € 940  | € 1000 | € 1040 | € 1090 | €1120  |
| Inflatable octopus arms - 9 m H - 2 pcs | €1130  | € 1200 | € 1250 | € 1310 | € 1345 |
| Inflatable octopus arms - total 4 pcs   | € 2070 | € 2200 | € 2290 | € 2400 | € 2465 |