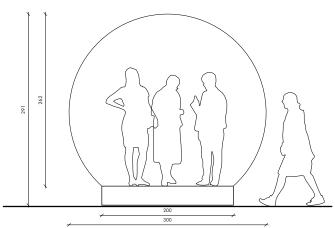

| INFLATABLE TRANSPARENT BUBBLE WITH WOODEN BASE |                                                  |
|------------------------------------------------|--------------------------------------------------|
| Dimensions                                     | 3 m diameter x 2,62 m H (excl. supporting base)  |
| Needed space                                   | 3 m diameter x 2,62 m H (excl. supporting base)  |
| Needed electricity                             | 220 V                                            |
| Transport dimensions                           | 1/2 pallet bubble & 2 m diameter supporting base |
| Weight                                         | 90 kg                                            |
| Blower                                         | Internal                                         |
| Internal illumination                          | Option                                           |
| Options for banners                            | Yes around the supporting base                   |

#### Rental price

All our inflatable structures will be delivered with pegs & sandbags, if necessary

|                                                    | 1 week | 2 weeks | 3 weeks | 4 weeks | 5 weeks |
|----------------------------------------------------|--------|---------|---------|---------|---------|
| Inflatable vitribubble with wooden supporting base | € 500  | €850    | € 1200  | € 1400  | € 1500  |

 $\label{prices} \mbox{ Prices are ex VAT. Transport. Insurance and installation are not included.}$ 

Dimensions forex panel around the supporting base: 295 cm x 25 cm H (2x) Total price:  $\in$  195

For rental projects the only valid confirmation is the first in line (date and hour) reception of the full payment of the rental cost and the warranty deposit. As long as the payment has not been received on our accounts there is no guarantee of availability and can the rent be cancelled by an earlier payment for the same product on the same day. Please know taking options is not possible as there are continuously requests and running projects. All costs for repairs, cleaning or other maintenance necessary after the use can be deducted from the warranty deposit.