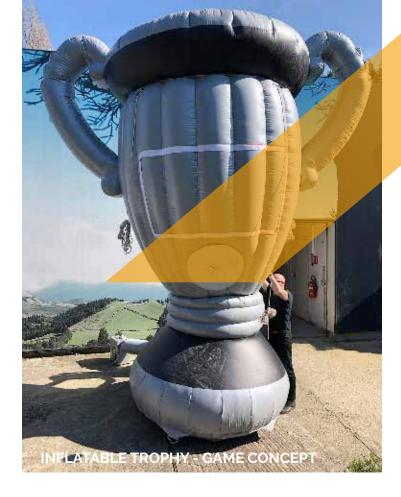

Prices are ex VAT. Transport, insurance and installation are not included

| INFLATABLE TROPHY - GAME CONCEPT |          |
|----------------------------------|----------|
| Dimensions                       | 5 m H    |
| Needed space                     | 5 m H    |
| Needed electricity               | 1100 V   |
| Transport dimensions             | 1 pallet |
| Weight                           | 50 kg    |
| Blower                           | External |
| Internal illumination            | No       |
| Options for banners              | Yes      |

#### Rental price

All our inflatable structures will be delivered with pegs & sandbags, if necessary

|                   | 1 day | 2 days | 3 days | 4 days | 5 days |
|-------------------|-------|--------|--------|--------|--------|
| Inflatable trophy | € 180 | € 250  | €300   | € 360  | € 400  |

Prices are ex VAT. Transport, insurance and installation are not included

Dimensions banners 190 cm top x 164 cm bottom x 100 cm H **Total price**: € 145

| INFLATABLE DAN        |                          |
|-----------------------|--------------------------|
| Dimensions            | 4 m H                    |
| Needed space          | 4 m                      |
| Needed electricity    | 220 V                    |
| Transport dimensions  | 1 pallet                 |
| Weight                | 60 kg                    |
| Blower                | External                 |
| Internal illumination | No                       |
| Options for banners   | Yes, 3 removable banners |