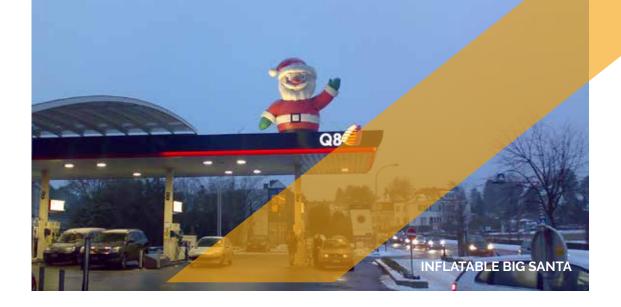

Prices are ex VAT. Transport, insurance and installation are not included

Dimensions banners circles: 235 cm diameter

**Total price**: € 610

Dimensions banners on base: 180 cm x 115 cm

| INFLATABLE BIG SANTA  |            |  |  |  |  |
|-----------------------|------------|--|--|--|--|
| Dimensions            | 5 m (H)    |  |  |  |  |
| Needed space          | 4 m (Ø)    |  |  |  |  |
| Needed electricity    | 400 W      |  |  |  |  |
| Transport dimensions  | 1/2 Pallet |  |  |  |  |
| Weight                | 30 kg      |  |  |  |  |
| Blower                | R 250      |  |  |  |  |
| Internal illumination | Option     |  |  |  |  |
| Options for banners   | No         |  |  |  |  |

### Rental price

All our inflatable structures will be delivered with pegs & sandbags, if necessary

|                                     | 1 day | 2 days | 3 days | 4 days | 5 days |
|-------------------------------------|-------|--------|--------|--------|--------|
| Inflatable Big santa inflatable 5 m | €70   | € 100  | € 120  | € 140  | € 160  |