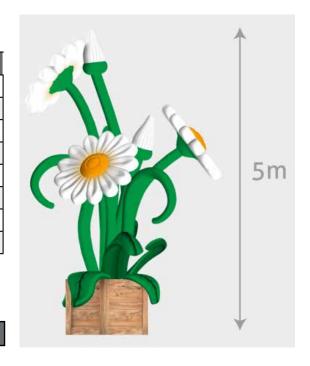

Prices are ex VAT. Transport. Insurance and installation are not included.

Dimensions banners: Total price:

| INFLATABLES FLOWERS IN A WOODEN BOX (WOODEN BOX NOT INFLATABLE) |                    |  |  |  |
|-----------------------------------------------------------------|--------------------|--|--|--|
| Dimensions                                                      | 5 m H x 1 m x 1 m  |  |  |  |
| Needed space                                                    | 6 m                |  |  |  |
| Needed electricity                                              | 1100 W             |  |  |  |
| Transport dimensions                                            | 1 Pallet-2 Pallets |  |  |  |
| Weight                                                          | 100 kg/pc          |  |  |  |
| Blower                                                          | Internal           |  |  |  |
| Internal illumination                                           | Yes                |  |  |  |
| Options for banners                                             | No                 |  |  |  |