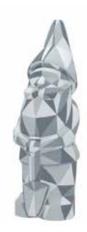

Prices are ex VAT. Transport, insurance and installation are not included

<sup>\*</sup> The rental price is for both Gargoyles

| INFLATABLE GARDEN GNOME |          |
|-------------------------|----------|
| Dimensions              | 5 m H    |
| Needed space            | 5 m H    |
| Needed electricity      | 400 W    |
| Transport dimensions    | 1 Pallet |
| Weight                  | 60 kg    |
| Blower                  | Internal |
| Internal illumination   | Yes      |
| Options for banners     | Yes      |

### Rental price

All our inflatable structures will be delivered with pegs & sandbags, if necessary

|                         | 1 day | 2 days | 3 days | 4 days | 5 days |
|-------------------------|-------|--------|--------|--------|--------|
| Inflatable Garden gnome | € 430 | € 605  | € 725  | € 870  | € 955  |

Prices are ex VAT. Transport, insurance and installation are not included

#### Dimensions banners for garden gnome

- Banner front: (beard): 85 cm x 30 cm H
- Banner backside (back): 85 cm x 85 cm H

**Total price banners**: € 50

| INFLATABLE JOKER FACE |                             |
|-----------------------|-----------------------------|
| Dimensions            | 2,8 m H x 1,6 m L x 1,2 m D |
| Needed space          | 2,8 m H x 1,6 m L x 1,2 m D |
| Needed electricity    | 400 W                       |
| Transport dimensions  | 1/2 Pallet                  |
| Weight                | 30 kg                       |
| Blower                | Internal (R250)             |
| Internal illumination | Yes                         |
| Options for banners   | No                          |