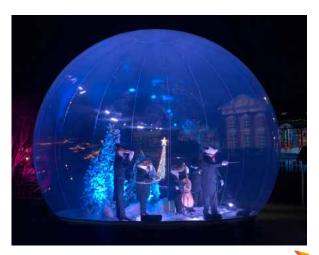

www.x-treme.eu info@x-treme.eu BE: +32(0) 2 714 11 00 Jl.: +31(0) 76 572 00 77

| INFLATABLE BUBBLES    | BUBBLE WITH SAS & ZIPS        | BUBBLE WITH SAS &<br>SALOONDOORS - 4 m | BUBBLE WITH SAS &<br>SALOONDOORS - 6 m |
|-----------------------|-------------------------------|----------------------------------------|----------------------------------------|
| Dimensions            | 3,3 m (Ø) x 3 m (H) + 2 m sas | 4 m (Ø) x 3 m (H) + 2 m sas            | 6 m (Ø) x 5 m (H) + 2 m sas            |
| Needed space          | 3,3 m (Ø) x 3 m (H) + 2 m sas | 4 m (Ø) x 3 m (H) + 2 m sas            | 6 m (Ø) x 5 m (H) + 2 m sas            |
| Needed electricity    | 400 W                         | 400 W                                  | 400 W                                  |
| Transport dimensions  | 1 Pallet                      | 1 Pallet                               | 1 Pallet                               |
| Weight                | 50 kg                         | 60 kg                                  | 80 kg                                  |
| Blower                | Internal                      | Internal                               | Internal                               |
| Internal illumination | Option                        | Option                                 | Option                                 |
| Options for banners   | Yes, velcro                   | Yes, velcro                            | Yes, velcro                            |