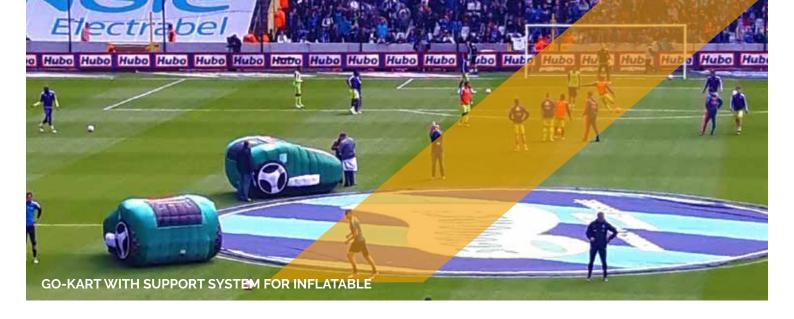

Prices are ex VAT. Transport, insurance and installation are not included

Dimensions of the banners: 106 cm x 189,5 cm

| INFLATABLE GO-KART + SUPPORT SYSTEM  |                    |  |  |  |  |
|--------------------------------------|--------------------|--|--|--|--|
| Dimensions ( shape to be determined) | Max. 3 M           |  |  |  |  |
| Needed Space                         | 2 Pallets          |  |  |  |  |
| Needed Power                         | 12v                |  |  |  |  |
| Transport Dimensions                 | 156 cm W x 86 cm L |  |  |  |  |
| Weight                               | 50 kg              |  |  |  |  |
| Blower                               | Battery 12v        |  |  |  |  |
| Internal illumination                | Yes                |  |  |  |  |
| Option for banners                   | Yes                |  |  |  |  |

### **Rental Price**

|                                     | 1 day | 2 days | 3 days | 4 days | 5 days |
|-------------------------------------|-------|--------|--------|--------|--------|
| Inflatable Go-Kart + support system | € 250 | € 410  | € 620  | €800   | € 920  |

Prices are ex VAT. Transport, insurance and installation are not included

Not included: production inflatable

Dimensions banners go-kart: Total price: €

-TREME

| INFLATABLE CHURCH     |                                |
|-----------------------|--------------------------------|
| Dimensions            | 12,50 m L x 6 m depth x 10 m H |
| Needed space          | 15 m x 10 m                    |
| Needed electricity    | 6000 W                         |
| Transport dimensions  | 2 Palettes                     |
| Weight                | 550 kg                         |
| Blower                | 4 x external + 1 x internal    |
| Internal illumination | Inside the building            |
| Options for banners   | Yes, on to roof                |