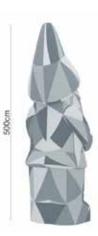

Prices are ex VAT. Transport. Insurance and installation are not included.

| INFLATABLE GARGOYLES  |                  |
|-----------------------|------------------|
| Dimensions            | 4,7 m H x 3,5m L |
| Needed space          | 4,7 m H x 3,5m L |
| Needed electricity    | 400 W            |
| Transport dimensions  | 1 Pallet         |
| Weight                | 120 kg           |
| Blower                | External         |
| Internal illumination | Yes              |
| Options for banners   | No               |

#### Rental price

All our inflatable structures will be delivered with pegs & sandbags, if necessary

|                       | 1 day | 2 days | 3 days | 4 days | 5 days |
|-----------------------|-------|--------|--------|--------|--------|
| Inflatable Gargoyles* | € 860 | € 1210 | € 1450 | € 1740 | € 1910 |

Prices are ex VAT. Transport, insurance and installation are not included

<sup>\*</sup> The rental price is for both Gargoyles

| INFLATABLE GARDEN GNOME |          |
|-------------------------|----------|
| Dimensions              | 5 m H    |
| Needed space            | 5 m H    |
| Needed electricity      | 400 W    |
| Transport dimensions    | 1 Pallet |
| Weight                  | 60 kg    |
| Blower                  | Internal |
| Internal illumination   | Yes      |
| Options for banners     | Yes      |