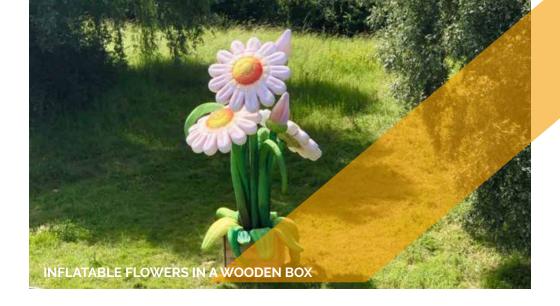

Prices are ex VAT. Transport. Insurance and installation are not included.

Dimensions banners: Total price:

| INFLATABLES FLOWERS IN A WOODEN BOX (WOODEN BOX NOT INFLATABLE) |                    |  |  |  |
|-----------------------------------------------------------------|--------------------|--|--|--|
| Dimensions                                                      | 5 m H x 1 m x 1 m  |  |  |  |
| Needed space                                                    | 6 m                |  |  |  |
| Needed electricity                                              | 1100 W             |  |  |  |
| Transport dimensions                                            | 1 Pallet-2 Pallets |  |  |  |
| Weight                                                          | 100 kg/pc          |  |  |  |
| Blower                                                          | Internal           |  |  |  |
| Internal illumination                                           | Yes                |  |  |  |
| Options for banners                                             | No                 |  |  |  |

#### Rental price

All our inflatable structures will be delivered with pegs & sandbags, if necessary

|                                             | 1 day  | 2 days | 3 days | 4 days | 5 days |
|---------------------------------------------|--------|--------|--------|--------|--------|
| Inflatable flower in a wooden box - 1 pc    | € 1210 | € 1760 | € 2160 | € 2630 | € 2900 |
| Inflatables flowers in a wooden box - 2 pcs | € 1940 | € 2820 | € 3460 | € 4210 | € 4640 |
| Inflatables flowers in a wooden box - 3 pcs | € 2545 | € 3695 | € 4540 | € 5525 | € 6090 |
| Inflatables flowers in a wooden box - 4 pcs | € 2905 | € 4225 | € 5190 | € 6315 | € 6960 |
| Inflatables flowers in a wooden box - 5 pcs | € 3025 | € 4400 | € 5400 | € 6575 | € 7250 |