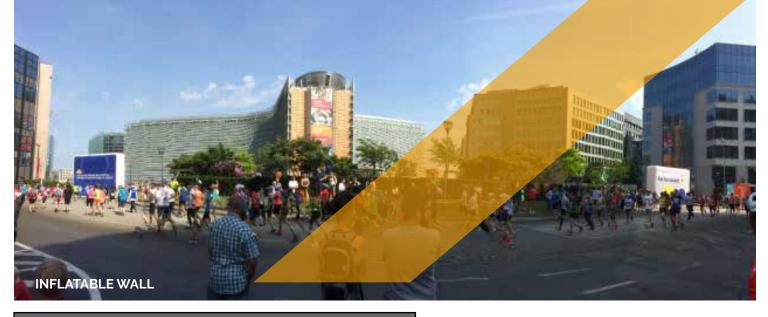

Prices are ex VAT. Transport. Insurance and installation are not included.

Dimensions banners: 100 cm L x 282 cm H (3x)

| INFLATABLE WALL       |            |
|-----------------------|------------|
| Dimensions            | 8 m x 6 m  |
| Needed space          | 9 m x 10 m |
| Needed electricity    | 800 W      |
| Transport dimensions  | 1 Pallet   |
| Weight                | 250 kg     |
| Blower                | External   |
| Internal illumination | Non        |
| Options for banners   | Yes        |

### Rental price

All our inflatable structures will be delivered with pegs & sandbags, if necessary

|                 | 1 day | 2 days | 3 days | 4 days | 5 days |
|-----------------|-------|--------|--------|--------|--------|
| Inflatable wall | € 375 | € 420  | € 490  | € 575  | €610   |

 $\label{prices} \mbox{ Prices are ex VAT. Transport. Insurance and installation are not included.}$ 

Dimensions banners: 8 x 6 m

**Total price**: € 1275 (2 sides) € 635 (1 side)

| INFLATABLE SMALL WALL |                         |
|-----------------------|-------------------------|
| Dimensions            | 3 m L x 2 m H x 70 cm D |
| Needed space          | 3 m L x 2 m H x 70 cm D |
| Needed electricity    | 400 W                   |
| Transport dimensions  | Flightcase 2 m L        |
| Weight                | 30 kg                   |
| Blower                | Internal                |
| Internal illumination | Non                     |
| Options for banners   | Yes on both sides       |