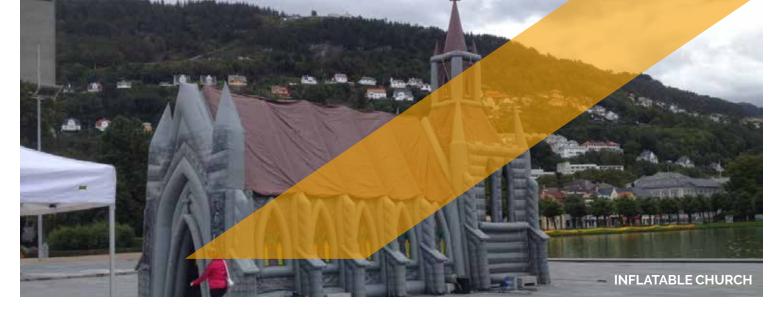

Prices are ex VAT. Transport, insurance and installation are not included

Not included: production inflatable

Dimensions banners go-kart: Total price: €

-TREME

| INFLATABLE CHURCH     |                                |
|-----------------------|--------------------------------|
| Dimensions            | 12,50 m L x 6 m depth x 10 m H |
| Needed space          | 15 m x 10 m                    |
| Needed electricity    | 6000 W                         |
| Transport dimensions  | 2 Palettes                     |
| Weight                | 550 kg                         |
| Blower                | 4 x external + 1 x internal    |
| Internal illumination | Inside the building            |
| Options for banners   | Yes, on to roof                |

### Rental price

All our inflatable structures will be delivered with pegs & sandbags, if necessary

|                   | 1 day  | 2 days | 3 days | 4 days | 5 days |
|-------------------|--------|--------|--------|--------|--------|
| Inflatable church | € 1500 | € 2700 | € 3540 | € 4550 | € 5155 |