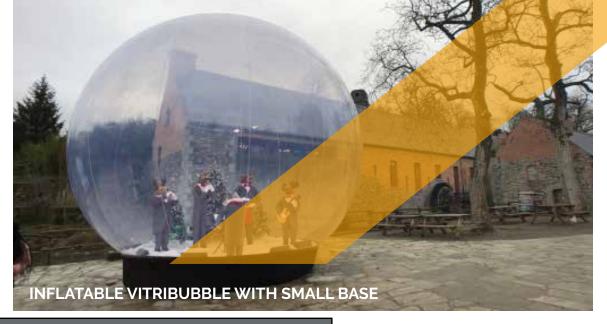

www.x-treme.eu info@x-treme.eu BE: +32(0) 2 714 11 00 NL: +31(0) 76 572 00 77

| INFLATABLE VITRIBUBBLE WITH SMALL BASE |                                             |
|----------------------------------------|---------------------------------------------|
| Dimensions                             | 6 m diameter x 4,13 m on the base x 5,5 m H |
| Needed space                           | 6 m diameter x 4,13 m on the base x 5,5 m H |
| Needed electricity                     | 400 W                                       |
| Transport dimensions                   | 1 pallet                                    |
| Weight                                 | 150 kg                                      |
| Blower                                 | Internal R250                               |
| Internal illumination                  | Option                                      |
| Options for banners                    | No                                          |

### Rental price

All our inflatable structures will be delivered with pegs & sandbags, if necessary

|                                        | 1 day | 2 days | 3 days | 4 days | 5 days |
|----------------------------------------|-------|--------|--------|--------|--------|
| Inflatable vitribubble with small base | € 860 | € 1210 | € 1450 | € 1740 | € 1910 |

Prices are ex VAT. Transport. Insurance and installation are not included.