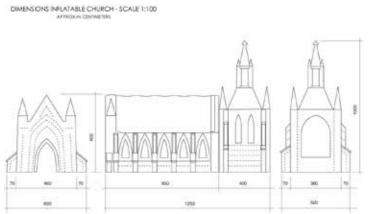

Prices are ex VAT. Transport, insurance and installation are not included

Not included: production inflatable

Dimensions banners go-kart: Total price: €

-TREME

| INFLATABLE CHURCH     |                                |
|-----------------------|--------------------------------|
| Dimensions            | 12,50 m L x 6 m depth x 10 m H |
| Needed space          | 15 m x 10 m                    |
| Needed electricity    | 6000 W                         |
| Transport dimensions  | 2 Palettes                     |
| Weight                | 550 kg                         |
| Blower                | 4 x external + 1 x internal    |
| Internal illumination | Inside the building            |
| Options for banners   | Yes, on to roof                |

### Rental price

All our inflatable structures will be delivered with pegs & sandbags, if necessary

|                   | 1 day  | 2 days | 3 days | 4 days | 5 days |
|-------------------|--------|--------|--------|--------|--------|
| Inflatable church | € 1500 | € 2700 | € 3540 | € 4550 | € 5155 |