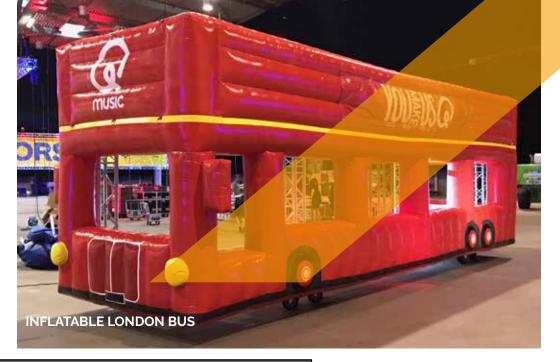

Prices are ex VAT. Transport, insurance and installation are not included

\*Not included truss construction

**Dimensions banners:** 

**Total price**: € 145/side, € 290 in total for both sides

| INFLATABLE LONDON BUS |                      |  |  |  |
|-----------------------|----------------------|--|--|--|
| Dimensions            | 8,60 m x 2,5 m x 3 m |  |  |  |
| Needed Space          | 8,60 m x 2,5 m x 3 m |  |  |  |
| Needed Power          | 1100 w               |  |  |  |
| Transport Dimensions  | 120x80x120           |  |  |  |
| Weight                | 140 kg               |  |  |  |
| Blower                | External             |  |  |  |
| Internal Illumination | No                   |  |  |  |
| Options for banners   | Yes                  |  |  |  |

#### **Rental Price**

|                       | 1 day | 2 days | 3 days | 4 days | 5 days |
|-----------------------|-------|--------|--------|--------|--------|
| Inflatable London bus | €860  | € 1210 | € 1450 | € 1740 | € 1910 |

\*Not included truss construction

Prices are ex VAT. Transport, insurance and installation are not included

Dimensions banner side: 400 cm L x 64 cm H

Total price: €80

Dimensions banner front: 150 cm L x 78 cm H