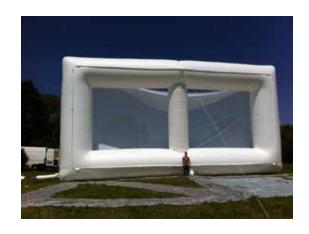

| INFLATABLE SCREEN     |                     |  |  |  |  |
|-----------------------|---------------------|--|--|--|--|
| Dimensions            | 16 m x 9 m, 2 m (Ø) |  |  |  |  |
| Needed space          | 24 m x 10 m         |  |  |  |  |
| Needed electricity    | 1100 W              |  |  |  |  |
| Transport dimensions  | 1 Pallet            |  |  |  |  |
| Weight                | 250 kg              |  |  |  |  |
| Blower                | External            |  |  |  |  |
| Internal illumination | No                  |  |  |  |  |
| Options for banners   | Yes                 |  |  |  |  |

### Rental price

All our inflatable structures will be delivered with pegs & sandbags, if necessary

|                   | 1 day | 2 days | 3 days | 4 days | 5 days |
|-------------------|-------|--------|--------|--------|--------|
| Inflatable screen | € 630 | € 745  | € 890  | € 1070 | €1180  |

Prices are ex VAT. Transport, insurance and installation are not included

Dimensions banners: 15 x 8 m H

| INFLATABLE ASTRONAUT  |                                      |
|-----------------------|--------------------------------------|
| Dimensions            | 4 m (H) x 180 cm (Ø)<br>flag: 5,50 m |
| Needed space          | 2 m x 5 m flag pole                  |
| Needed electricity    | 1400 W                               |
| Transport dimensions  | 1 Pallet                             |
| Weight                | 50 kg (flag including)               |
| Blower                | External                             |
| Internal illumination | No                                   |
| Options for banners   | Yes, full branding                   |