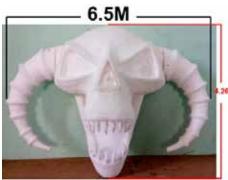

Prices are ex VAT. Transport, insurance and installation are not included

|                       | INFLATABLE SKULL        | INFLATABLE HORNS                      |
|-----------------------|-------------------------|---------------------------------------|
| Dimensions            | 4,25 m H x 2,75 m depth | +/- 3 m H x 6,5 m L (skull + 2 horns) |
| Needed space          | 4,25 m H x 2,75 m depth | +/- 3 m H x 6,5 m L (skull + 2 horns) |
| Needed electricity    | 400 W                   | 400 W                                 |
| Transport dimensions  | 1/2 Pallet              | 1/2 pallet                            |
| Weight                | 30 kg                   | 20 kg (2 horns)                       |
| Blower                | Internal                | Internal                              |
| Internal illumination | No                      | No                                    |
| Options for banners   | No                      | No                                    |