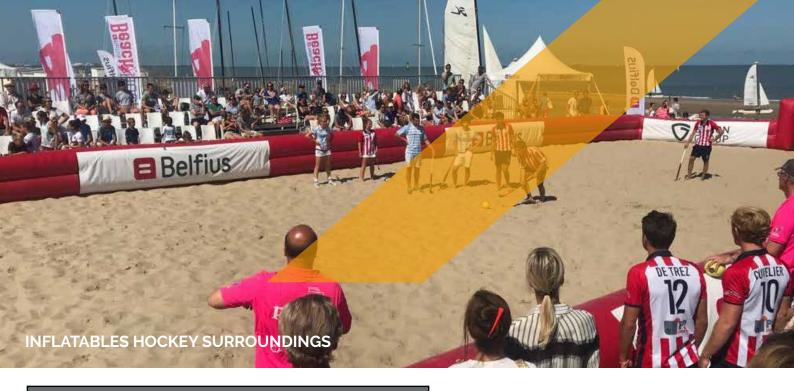

www.x-treme.eu info@x-treme.eu BE: +32(0) 2 714 11 00 NL: +31(0) 76 572 00 77

| INFLATABLE HOCKEY SURROUNDINGS |                    |
|--------------------------------|--------------------|
| Dimensions                     | 30,45 m L x 14 m W |
| Needed space                   | 30,45 m L x 14 m W |
| Needed electricity             | 400 W              |
| Transport dimensions           | 1 Pallet           |
| Weight                         | 180 kg             |
| Blower                         | External           |
| Internal illumination          | No                 |
| Options for banners            | Yes                |

#### Rental price

All our inflatable structures will be delivered with pegs & sandbags, if necessary

|                                         | 1 day | 2 days | 3 days | 4 days | 5 days |
|-----------------------------------------|-------|--------|--------|--------|--------|
| Inflatable hockey surrounding - 1 pc    | € 360 | € 500  | € 600  | € 720  | €800   |
| Inflatables hockey surroundings - 2 pcs | € 580 | €800   | € 960  | €1160  | €1280  |

Prices are ex VAT. Transport, insurance and installation are not included

**Dimensions banners:** 450 cm L x 94 cm H (16 pcs in total for 1 hockey surrounding)

|                       | INFLATABLE CUBE - LARGE | INFLATABLE CUBE - SMALL |
|-----------------------|-------------------------|-------------------------|
| Dimensions            | 4 x 4 m                 | 2 x 2 m                 |
| Needed space          | 4 x 4 m                 | 2 x 2 m                 |
| Needed electricity    | 1100 W                  | 400 W                   |
| Transport dimensions  | 1/2 Pallet              | 1/4 Pallet              |
| Weight                | 80 kg                   | 40 kg                   |
| Blower                | External                | External                |
| Internal illumination | Option                  | Option                  |
| Options for banners   | Yes, 5 sides            | Yes, 5 sides            |