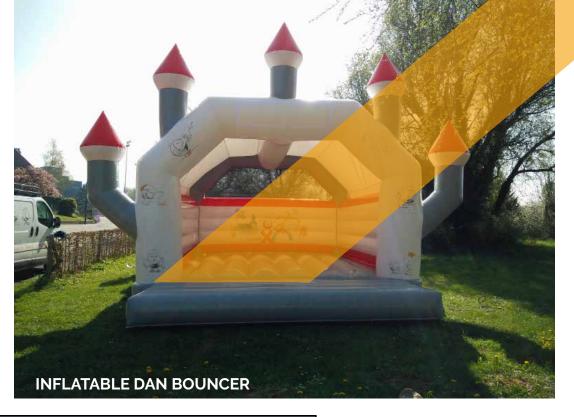

#### **Dimensions banners:**

Top: 80 x 40 cm H Sides: 272 cm x 153 cm H Banner bar: 276 cm x 107 cm H

| INFLATABLE DAN BOUNCER |             |
|------------------------|-------------|
| Dimensions             | 7,3 m x 6 m |
| Needed space           | 8 m x 7 m   |
| Needed electricity     | 1100 W      |
| Transport dimensions   | 1 Pallet    |
| Weight                 | 140 kg      |
| Blower                 | External    |
| Internal illumination  | No          |
| Options for banners    | Yes         |

### Rental price

All our inflatable structures will be delivered with pegs & sandbags, if necessary

|                        | 1 day | 2 days | 3 days | 4 days | 5 days |
|------------------------|-------|--------|--------|--------|--------|
| Inflatable Dan bouncer | € 180 | € 250  | € 300  | € 360  | € 400  |

Prices are ex VAT. Transport, insurance and installation are not included

Dimensions banner backside: 236 cm x 71 cm H

**Total price**: € 105

Dimensions banner front: 156 cm x 47 cm H

**Total price**: €80

Dimensions banners sides:  $145 \text{ cm} \times 100 \text{ cm} \text{ H}$ 

| INFLATABLE MEDIEVAL BOUNCY CASTLE |                                       |
|-----------------------------------|---------------------------------------|
| Dimensions                        | 8,5 m x 8,5 m x 7 m H (without tower) |
| Needed space                      | 8,5 m x 8,5 m x 7 m H (without tower) |
| Needed electricity                | 1100 W                                |
| Transport dimensions              | 1 - 2 Pallet(s)                       |
| Weight                            | 400 kg                                |
| Blower                            | Double air blower (3)                 |
| Internal illumination             | No                                    |
| Options for banners               | Yes                                   |