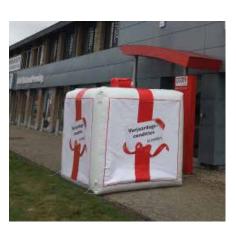

www.x-treme.eu info@x-treme.eu BE: +32(0) 2 714 11 00 NL: +31(0) 76 572 00 77

| INFLATABLE CUBE TENTS |           |
|-----------------------|-----------|
| Dimensions            | 5 m x 5 m |
| Needed space          | 5 m x 5 m |
| Needed electricity    | 1100 W    |
| Transport dimensions  | 1 Pallet  |
| Weight                | 100 kg/pc |
| Blower                | External  |
| Internal illumination | No        |
| Options for banners   | Yes       |