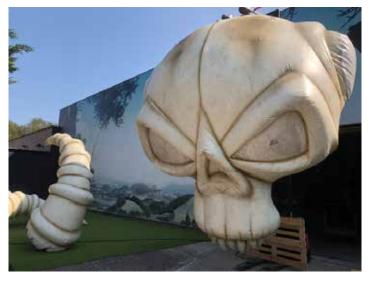

Prices are ex VAT. Transport, insurance and installation are not included

|                       | INFLATABLE SKULL        | INFLATABLE HORNS                      |
|-----------------------|-------------------------|---------------------------------------|
| Dimensions            | 4,25 m H x 2,75 m depth | +/- 3 m H x 6,5 m L (skull + 2 horns) |
| Needed space          | 4,25 m H x 2,75 m depth | +/- 3 m H x 6,5 m L (skull + 2 horns) |
| Needed electricity    | 400 W                   | 400 W                                 |
| Transport dimensions  | 1/2 Pallet              | 1/2 pallet                            |
| Weight                | 30 kg                   | 20 kg (2 horns)                       |
| Blower                | Internal                | Internal                              |
| Internal illumination | No                      | No                                    |
| Options for banners   | No                      | No                                    |

#### Rental price

All our inflatable structures will be delivered with pegs & sandbags, if necessary

|                          | 1 day | 2 days | 3 days | 4 days | 5 days |
|--------------------------|-------|--------|--------|--------|--------|
| Inflatable Skull         | € 300 | € 360  | € 420  | € 480  | € 540  |
| Inflatable horns (2 pcs) | € 240 | € 320  | € 400  | € 470  | € 530  |