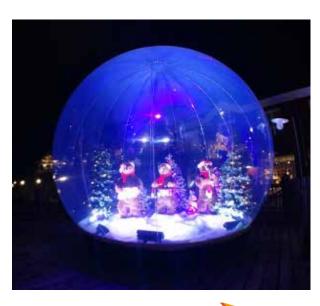

www.x-treme.eu info@x-treme.eu BE: +32(0) 2 714 11 00 Jl.: +31(0) 76 572 00 77

| INFLATABLE BUBBLES    | BUBBLE WITH SAS & ZIPS        | BUBBLE WITH SAS &<br>SALOONDOORS - 4 m | BUBBLE WITH SAS &<br>SALOONDOORS - 6 m |
|-----------------------|-------------------------------|----------------------------------------|----------------------------------------|
| Dimensions            | 3,3 m (Ø) x 3 m (H) + 2 m sas | 4 m (Ø) x 3 m (H) + 2 m sas            | 6 m (Ø) x 5 m (H) + 2 m sas            |
| Needed space          | 3,3 m (Ø) x 3 m (H) + 2 m sas | 4 m (Ø) x 3 m (H) + 2 m sas            | 6 m (Ø) x 5 m (H) + 2 m sas            |
| Needed electricity    | 400 W                         | 400 W                                  | 400 W                                  |
| Transport dimensions  | 1 Pallet                      | 1 Pallet                               | 1 Pallet                               |
| Weight                | 50 kg                         | 60 kg                                  | 80 kg                                  |
| Blower                | Internal                      | Internal                               | Internal                               |
| Internal illumination | Option                        | Option                                 | Option                                 |
| Options for banners   | Yes, velcro                   | Yes, velcro                            | Yes, velcro                            |