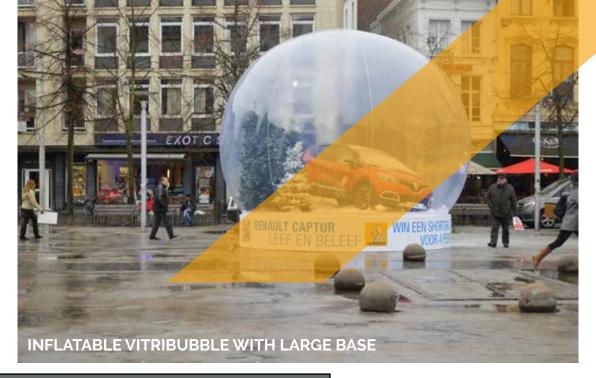

#### Base provided by the customer

| INFLATABLE VITRIBUBBLE WITH LARGE BASE |                                           |
|----------------------------------------|-------------------------------------------|
| Dimensions                             | 6 m diameter x 5 m on the base x 4,85 m H |
| Needed space                           | 6 m diameter x 5 m on the base x 4,85 m H |
| Needed electricity                     | 400 W                                     |
| Transport dimensions                   | 1 pallet                                  |
| Weight                                 | 150 kg                                    |
| Blower                                 | Internal blower, R250                     |
| Internal illumination                  | Option                                    |
| Options for banners                    | No                                        |