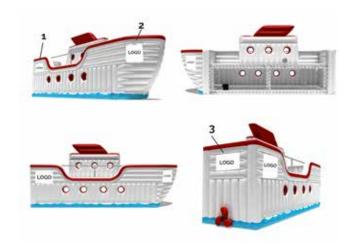

| Hull + Bridge         |                        |
|-----------------------|------------------------|
| Dimensions            | 10 m x 2,50 m x 4,55 m |
| Needed Space          | 10 m x 2,50 m x 4,55 m |
| Needed Power          | 1100 w + 400w          |
| Transport Dimensions  | 120x80x120             |
| Weight                | 120 kg + 30 kg         |
| Blower                | External + Internal    |
| Internal Illumination | No                     |
| Options For Banners   | Yes                    |

# **Rental Price**

|                 | 1 dag | 2 dagen | 3 dagen | 4 dagen | 5 dagen |
|-----------------|-------|---------|---------|---------|---------|
| Inflatable boat | €860  | € 1210  | € 1450  | € 1740  | € 1910  |

Prices are ex VAT. Transport, insurance and installation are not included

Not Included truss construction

Dimensions banner side: 135 cm B x 75 cm H

Total price: € 55

Dimensions banner front: 120 cm B x 75 cm H

**Total price**: € 40

Dimensions banners backside: 85 cm B x 75 cm H

| INFLATABLE WORLD GLOBE |                      |  |  |  |  |
|------------------------|----------------------|--|--|--|--|
| Dimensions             | 5 m diameter x 3 m H |  |  |  |  |
| Needed Space           | 5 m diameter x 3 m H |  |  |  |  |
| Needed Power           | 400w                 |  |  |  |  |
| Transport Dimensions   | 1 pallet             |  |  |  |  |
| Weight                 | 45 kg                |  |  |  |  |
| Blower                 | Internal R315 blower |  |  |  |  |
| Internal Illumination  | No                   |  |  |  |  |
| Options For Banners    | No                   |  |  |  |  |