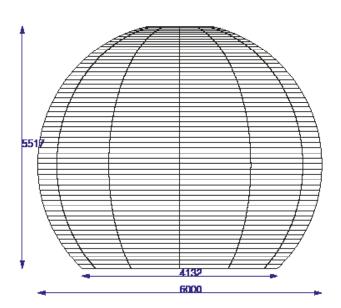

www.x-treme.eu info@x-treme.eu BE: +32(0) 2 714 11 00 NL: +31(0) 76 572 00 77

| INFLATABLE VITRIBUBBLE WITH SMALL BASE |                                             |
|----------------------------------------|---------------------------------------------|
| Dimensions                             | 6 m diameter x 4,13 m on the base x 5,5 m H |
| Needed space                           | 6 m diameter x 4,13 m on the base x 5,5 m H |
| Needed electricity                     | 400 W                                       |
| Transport dimensions                   | 1 pallet                                    |
| Weight                                 | 150 kg                                      |
| Blower                                 | Internal R250                               |
| Internal illumination                  | Option                                      |
| Options for banners                    | No                                          |