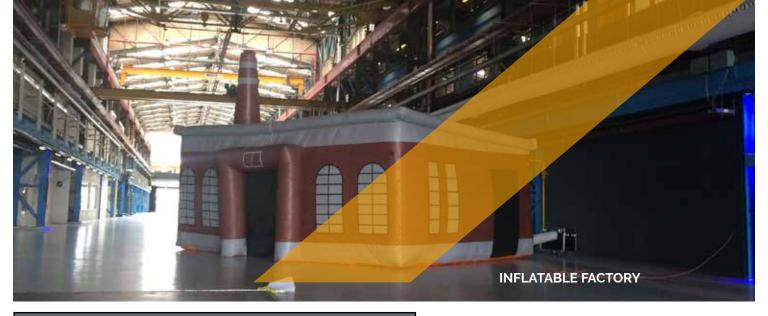

| INFLATABLE FACTORY    |                             |
|-----------------------|-----------------------------|
| Dimensions            | 7,6 m L x 5,6 m B x 5,4 m H |
| Needed space          | 8 m x 6 m                   |
| Needed electricity    | 1100 W                      |
| Transport dimensions  | 1 Pallet                    |
| Weight                | 250 kg                      |
| Blower                | External                    |
| Internal illumination | Yes                         |
| Options for banners   | Yes                         |

#### Rental price

All our inflatable structures will be delivered with pegs & sandbags, if necessary

|                    | 1 day | 2 days | 3 days | 4 days | 5 days |
|--------------------|-------|--------|--------|--------|--------|
| Inflatable factory | € 760 | €1100  | € 1350 | € 1640 | € 1810 |