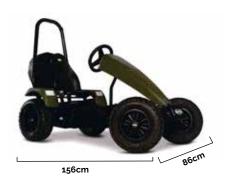

Prices are ex VAT. Transport, insurance and installation are not included

Dimensions of the banners: 106 cm x 189,5 cm

| INFLATABLE GO-KART + SUPPORT SYSTEM  |                    |  |  |  |  |
|--------------------------------------|--------------------|--|--|--|--|
| Dimensions ( shape to be determined) | Max. 3 M           |  |  |  |  |
| Needed Space                         | 2 Pallets          |  |  |  |  |
| Needed Power                         | 12v                |  |  |  |  |
| Transport Dimensions                 | 156 cm W x 86 cm L |  |  |  |  |
| Weight                               | 50 kg              |  |  |  |  |
| Blower                               | Battery 12v        |  |  |  |  |
| Internal illumination                | Yes                |  |  |  |  |
| Option for banners                   | Yes                |  |  |  |  |

### **Rental Price**

|                                     | 1 day | 2 days | 3 days | 4 days | 5 days |
|-------------------------------------|-------|--------|--------|--------|--------|
| Inflatable Go-Kart + support system | € 250 | € 410  | € 620  | €800   | € 920  |