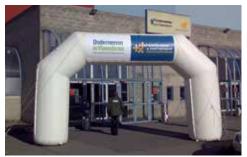

INFLATABLE ARCH 6 x 4 m

INFLATABLE ARCH 6 x 4 m

INFLATABLE ARCH 14 x 7 m

|                       | ARCH 14 x 7 (WHITE) | ARCH 6 x4 (WHITE & BLACK) |
|-----------------------|---------------------|---------------------------|
| Dimensions            | 14 m x 7 m, 2 m (Ø) | 6 m x 4 m, 1 m (Ø)        |
| Needed space          | 16 m x 6 m          | 8 m x 6 m                 |
| Needed electricity    | 1100 W              | 400 W                     |
| Transport dimensions  | 1 Pallet            | 1/2 Pallet                |
| Weight                | 100 kg              | 50 kg                     |
| Blower                | External            | External/Internal         |
| Internal illumination | Option              | Option                    |
| Options for banners   | Yes                 | Yes                       |

#### Rental price

All our inflatable structures will be delivered with pegs & sandbags, if necessary

|                          | 1 day | 2 days | 3 days |
|--------------------------|-------|--------|--------|
| Inflatable arch 6 x 4 m  | € 325 | € 390  | € 425  |
| Inflatable arch 14 x 7 m | € 425 | € 535  | € 590  |

Prices are ex VAT. Transport. Insurance and installation are not included.

Dimensions banners 6 x 4 m (N): Upper tube:  $180 \text{ cm L} \times 130 \text{ cm}$  (2x), Legs:  $130 \text{ cm L} \times 110 \text{ cm H}$  (4x) Total price:  $\leq 280$ 