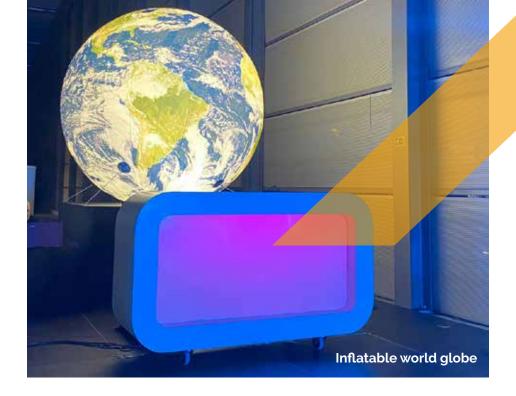

 $\label{prices} \mbox{ Prices are ex VAT. Transport, insurance and installation are not included}$ 

Dimensions banner wine bottle: 160 cm L x 150 cm H (2x)

| INFLATABLE WORLD GLOBE |                |
|------------------------|----------------|
| Dimensions             | 2,5 m diameter |
| Needed space           | 2,5 m diameter |
| Needed electricity     | 400 W          |
| Transport dimensions   | 1/2 pallet     |
| Weight                 | 25 kg          |
| Blower                 | Internal       |
| Internal illumination  | Yes            |
| Options for banners    | No             |

# Rental price

All our inflatable structures will be delivered with pegs & sandbags, if necessary

|                        | 1 day | 2 days | 3 days | 4 days | 5 days |
|------------------------|-------|--------|--------|--------|--------|
| Inflatable world globe | € 375 | € 420  | € 490  | € 575  | €610   |

Prices are ex VAT. Transport, insurance and installation are not included

| INFLATABLE FLAMINGOS  |                          |
|-----------------------|--------------------------|
| Dimensions            | 7,4 m diameter x 4,5 m H |
| Needed space          | 8 m x 8 m                |
| Needed electricity    | 400 W                    |
| Transport dimensions  | 1 pallet                 |
| Weight                | 40 kg/pc                 |
| Blower                | Internal                 |
| Internal illumination | No                       |
| Options for banners   | No                       |