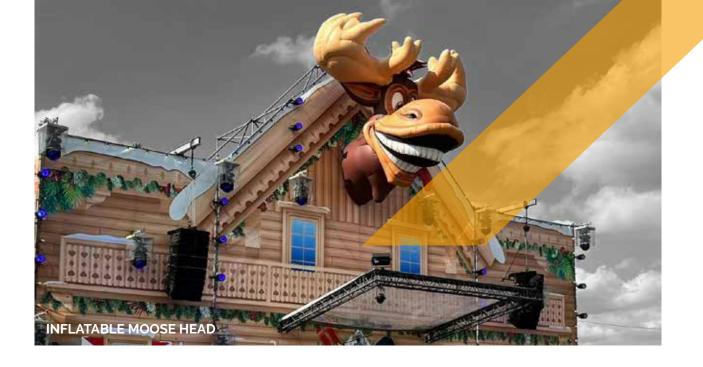

Prices are ex VAT. Transport, insurance and installation are not included

| INFLATABLE MOOSE HEAD |                 |
|-----------------------|-----------------|
| Dimensions            | 4,5 m H x 5 m W |
| Needed space          | 4,5 m H x 5 m W |
| Needed electricity    | 400 W           |
| Transport dimensions  | 1 pallet        |
| Weight                | 60 kg in total  |
| Blower                | Internal        |
| Internal illumination | No              |
| Options for banners   | No              |

#### Rental price

All our inflatable structures will be delivered with pegs & sandbags, if necessary

|                       | 1 day | 2 days | 3 days | 4 days | 5 days |
|-----------------------|-------|--------|--------|--------|--------|
| Inflatable Moose head | € 910 | €1110  | € 1210 | € 1310 | € 1410 |