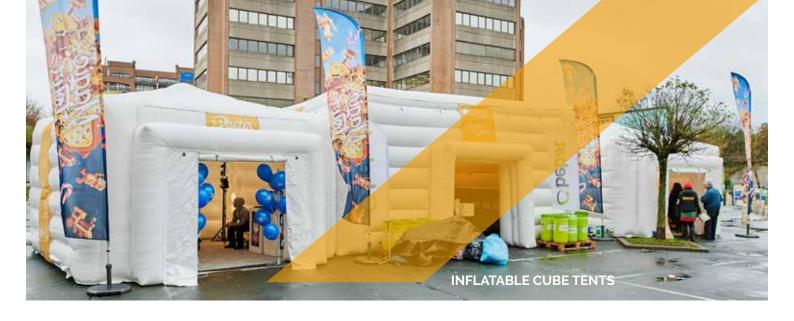

www.x-treme.eu info@x-treme.eu BE: +32(0) 2 714 11 00 NL: +31(0) 76 572 00 77

| INFLATABLE CUBE TENTS |           |
|-----------------------|-----------|
| Dimensions            | 5 m x 5 m |
| Needed space          | 5 m x 5 m |
| Needed electricity    | 1100 W    |
| Transport dimensions  | 1 Pallet  |
| Weight                | 100 kg/pc |
| Blower                | External  |
| Internal illumination | No        |
| Options for banners   | Yes       |

### Rental price

All our inflatable structures will be delivered with pegs & sandbags, if necessary

|                               | 1 day | 2 days | 3 days | 4 days | 5 days |
|-------------------------------|-------|--------|--------|--------|--------|
| Inflatable cube tent - 1 pc   | €610  | € 880  | € 1080 | € 1315 | € 1450 |
| Inflatable cube tents - 2 pcs | € 980 | € 1410 | € 1730 | €2110  | € 2320 |

Prices are ex VAT. Transport. Insurance and installation are not included.

Dimensions banners: 100 cm L x 282 cm H (3x)

| INFLATABLE WALL       |            |
|-----------------------|------------|
| Dimensions            | 8 m x 6 m  |
| Needed space          | 9 m x 10 m |
| Needed electricity    | 800 W      |
| Transport dimensions  | 1 Pallet   |
| Weight                | 250 kg     |
| Blower                | External   |
| Internal illumination | Non        |
| Options for banners   | Yes        |