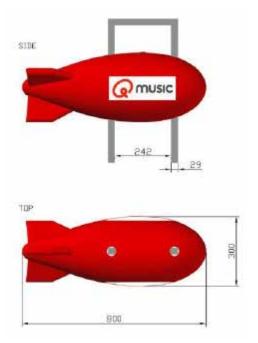

Prices are ex VAT. Transport, insurance and installation are not included

| INFLATABLE ZEPPELIN   |               |  |  |
|-----------------------|---------------|--|--|
| Dimensions            | 8 m L x 3 m H |  |  |
| Needed Space          | 8 m x 3 m     |  |  |
| Needed Power          | 1100w         |  |  |
| Transport Dimensions  | 1 pallet      |  |  |
| Weight                | 60 kg         |  |  |
| Blower                | Internal      |  |  |
| Internal Illumination | No            |  |  |
| Options for banners   | Yes           |  |  |

# Rental Price

|                     | 1 day | 2 days | 3 days | 4 days | 5 days |
|---------------------|-------|--------|--------|--------|--------|
| Inflatable zeppelin | €860  | € 1210 | € 1450 | € 1740 | € 1910 |

Prices are ex VAT. Transport, insurance and installation are not included

Dimensions banners:

**Total price**: € 120/side, € 240 in total for both sides

| INFLATABLE WHITE ZEPPELIN |               |  |  |
|---------------------------|---------------|--|--|
| Dimensions                | 8 m L x 3 m H |  |  |
| Needed Space              | 8 m x 3 m     |  |  |
| Needed Power              | 1100w         |  |  |
| Transport Dimensions      | 1 pallet      |  |  |
| Weight                    | 60 kg         |  |  |
| Blower                    | Internal      |  |  |
| Internal Illumination     | Yes           |  |  |
| Options for banners       | Yes           |  |  |