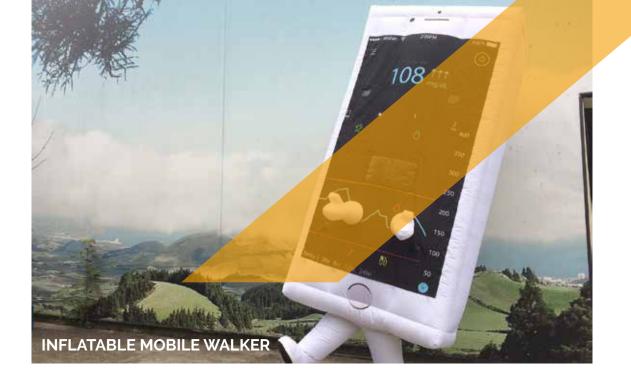

Prices are ex VAT. Transport, insurance and installation are not included

| INFLATABLE MOBILE WALKER |                          |
|--------------------------|--------------------------|
| Dimensions               | 3 m H                    |
| Needed space             | n/a.                     |
| Needed electricity       | 12 V battery             |
| Transport dimensions     | 1/4 pallet               |
| Weight                   | n/a.                     |
| Blower                   | Internal                 |
| Internal illumination    | No                       |
| Options for banners      | Yes, 2 removable banners |

### Rental price

All our inflatable structures will be delivered with pegs & sandbags, if necessary

|       |                      | 1 day | 2 days | 3 days | 4 days | 5 days |
|-------|----------------------|-------|--------|--------|--------|--------|
| Infla | atable mobile walker | € 405 | € 750  | € 900  | € 1080 | €1185  |

Prices are ex VAT. Transport, insurance and installation are not included

Dimensions of the banners: 106 cm x 189,5 cm

| INFLATABLE GO-KART + SUPPORT SYSTEM  |                    |  |  |  |  |
|--------------------------------------|--------------------|--|--|--|--|
| Dimensions ( shape to be determined) | Max. 3 M           |  |  |  |  |
| Needed Space                         | 2 Pallets          |  |  |  |  |
| Needed Power                         | 12v                |  |  |  |  |
| Transport Dimensions                 | 156 cm W x 86 cm L |  |  |  |  |
| Weight                               | 50 kg              |  |  |  |  |
| Blower                               | Battery 12v        |  |  |  |  |
| Internal illumination                | Yes                |  |  |  |  |
| Option for banners                   | Yes                |  |  |  |  |