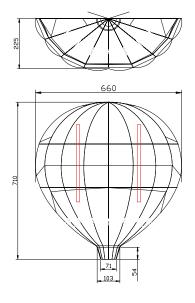

Prices are ex VAT. Transport, insurance and installation are not included

Not Included truss construction

| INFLATABLE HOT AIR BALLOON |                   |  |  |  |  |
|----------------------------|-------------------|--|--|--|--|
| Dimensions                 | 7,1 m H x 6,6 m W |  |  |  |  |
| Needed Space               | 1 Pallet          |  |  |  |  |
| Needed Power               | 400 w             |  |  |  |  |
| Transport Dimensions       | 120x 80 x80       |  |  |  |  |
| Weight                     | 50 KG             |  |  |  |  |
| Blower                     | Internal Blower   |  |  |  |  |
| Internal illumination      | Yes               |  |  |  |  |
| Options for banners        | No                |  |  |  |  |

#### **Rental Price**

|                            | 1 day | 2 days | 3 days | 4 days | 5 days |
|----------------------------|-------|--------|--------|--------|--------|
| Inflatable hot air balloon | €860  | € 1210 | € 1450 | € 1740 | € 1910 |