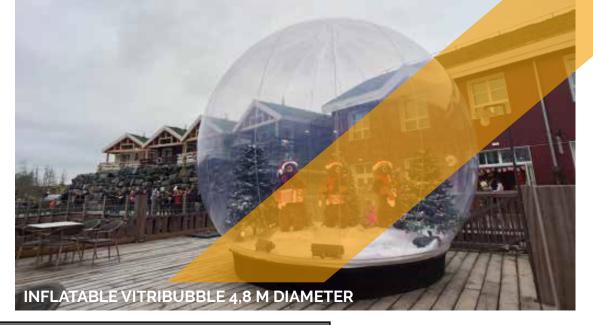

| INFLATABLE VITRIBUBBLE 4,8 M DIAMETER |                                            |
|---------------------------------------|--------------------------------------------|
| Dimensions                            | 4,8 m diameter x 4 m on the base x 3,9 m H |
| Needed space                          | 4,8 m diameter x 4 m on the base x 3,9 m H |
| Needed electricity                    | 400 W                                      |
| Transport dimensions                  | 1 pallet                                   |
| Weight                                | 150 kg                                     |
| Blower                                | Internal blower, R250                      |
| Internal illumination                 | Option                                     |
| Options for banners                   | No                                         |

### Rental price

All our inflatable structures will be delivered with pegs & sandbags, if necessary

|                                       | 1 day | 2 days | 3 days | 4 days | 5 days |
|---------------------------------------|-------|--------|--------|--------|--------|
| Inflatable vitribubble 4,8 m diameter | € 430 | € 605  | €725   | €870   | € 955  |