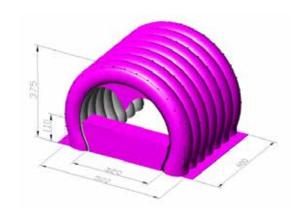

| INFLATABLE TUNNEL OF LOVE |                        |
|---------------------------|------------------------|
| Dimensions                | 3,75 m H x 5 m L x 4 m |
| Needed space              | 5 m x 4 m              |
| Needed electricity        | 1100 W                 |
| Transport dimensions      | 2 Pallets              |
| Weight                    | 60 kg                  |
| Blower                    | External               |
| Internal illumination     | No                     |
| Options for banners       | Yes                    |