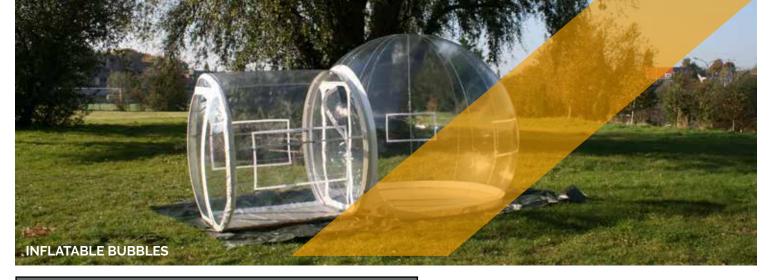

www.x-treme.eu info@x-treme.eu BE: +32(0) 2 714 11 00 Jl.: +31(0) 76 572 00 77

| INFLATABLE BUBBLES    | BUBBLE WITH SAS & ZIPS        | BUBBLE WITH SAS &<br>SALOONDOORS - 4 m | BUBBLE WITH SAS &<br>SALOONDOORS - 6 m |
|-----------------------|-------------------------------|----------------------------------------|----------------------------------------|
| Dimensions            | 3,3 m (Ø) x 3 m (H) + 2 m sas | 4 m (Ø) x 3 m (H) + 2 m sas            | 6 m (Ø) x 5 m (H) + 2 m sas            |
| Needed space          | 3,3 m (Ø) x 3 m (H) + 2 m sas | 4 m (Ø) x 3 m (H) + 2 m sas            | 6 m (Ø) x 5 m (H) + 2 m sas            |
| Needed electricity    | 400 W                         | 400 W                                  | 400 W                                  |
| Transport dimensions  | 1 Pallet                      | 1 Pallet                               | 1 Pallet                               |
| Weight                | 50 kg                         | 60 kg                                  | 80 kg                                  |
| Blower                | Internal                      | Internal                               | Internal                               |
| Internal illumination | Option                        | Option                                 | Option                                 |
| Options for banners   | Yes, velcro                   | Yes, velcro                            | Yes, velcro                            |