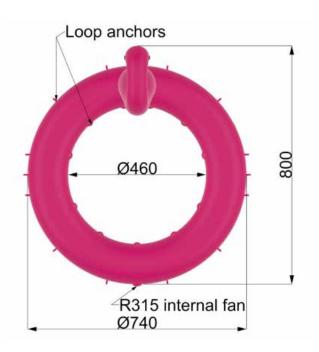

Prices are ex VAT. Transport, insurance and installation are not included

| INFLATABLE FLAMINGOS  |                          |
|-----------------------|--------------------------|
| Dimensions            | 7,4 m diameter x 4,5 m H |
| Needed space          | 8 m x 8 m                |
| Needed electricity    | 400 W                    |
| Transport dimensions  | 1 pallet                 |
| Weight                | 40 kg/pc                 |
| Blower                | Internal                 |
| Internal illumination | No                       |
| Options for banners   | No                       |