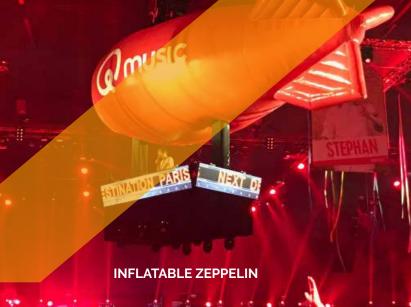

Prices are ex VAT. Transport, insurance and installation are not included

| INFLATABLE ZEPPELIN   |               |  |  |
|-----------------------|---------------|--|--|
| Dimensions            | 8 m L x 3 m H |  |  |
| Needed Space          | 8 m x 3 m     |  |  |
| Needed Power          | 1100w         |  |  |
| Transport Dimensions  | 1 pallet      |  |  |
| Weight                | 60 kg         |  |  |
| Blower                | Internal      |  |  |
| Internal Illumination | No            |  |  |
| Options for banners   | Yes           |  |  |

# Rental Price

|                     | 1 day | 2 days | 3 days | 4 days | 5 days |
|---------------------|-------|--------|--------|--------|--------|
| Inflatable zeppelin | €860  | € 1210 | € 1450 | € 1740 | € 1910 |