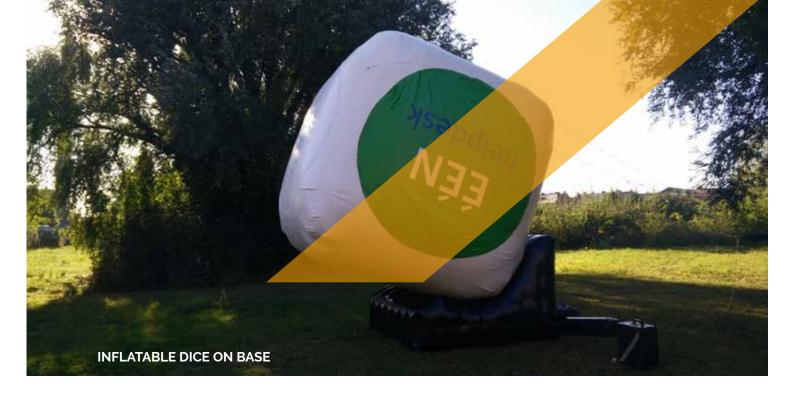

Prices are ex VAT. Transport, insurance and installation are not included

www.x-treme.eu info@x-treme.eu

| INFLATABLE DICE ON BASE |                       |  |  |  |
|-------------------------|-----------------------|--|--|--|
| Dimensions              | 4 m x 4 m x 5 m       |  |  |  |
| Needed space            | 8 m                   |  |  |  |
| Needed electricity      | 1100 W                |  |  |  |
| Transport dimensions    | 1 Pallet              |  |  |  |
| Weight                  | 80 kg                 |  |  |  |
| Blower                  | External              |  |  |  |
| Internal illumination   | Option                |  |  |  |
| Options for banners     | Yes, 5 x dice on base |  |  |  |

### Rental price

All our inflatable structures will be delivered with pegs & sandbags, if necessary

|                         | 1 day | 2 days | 3 days | 4 days | 5 days |
|-------------------------|-------|--------|--------|--------|--------|
| Inflatable dice on base | € 275 | € 385  | € 465  | € 560  | €610   |

Prices are ex VAT. Transport, insurance and installation are not included

Dimensions banners circles: 235 cm diameter

**Total price**: € 610

Dimensions banners on base: 180 cm x 115 cm

| INFLATABLE BIG SANTA  |            |  |  |  |  |
|-----------------------|------------|--|--|--|--|
| Dimensions            | 5 m (H)    |  |  |  |  |
| Needed space          | 4 m (Ø)    |  |  |  |  |
| Needed electricity    | 400 W      |  |  |  |  |
| Transport dimensions  | 1/2 Pallet |  |  |  |  |
| Weight                | 30 kg      |  |  |  |  |
| Blower                | R 250      |  |  |  |  |
| Internal illumination | Option     |  |  |  |  |
| Options for banners   | No         |  |  |  |  |