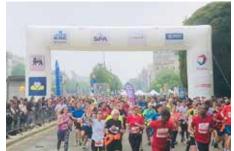

INFLATABLE ARCH 6 x 4 m

INFLATABLE ARCH 6 x 4 m

INFLATABLE ARCH 14 x 7 m

|                       | ARCH 14 x 7 (WHITE) | ARCH 6 x4 (WHITE & BLACK) |
|-----------------------|---------------------|---------------------------|
| Dimensions            | 14 m x 7 m, 2 m (Ø) | 6 m x 4 m, 1 m (Ø)        |
| Needed space          | 16 m x 6 m          | 8 m x 6 m                 |
| Needed electricity    | 1100 W              | 400 W                     |
| Transport dimensions  | 1 Pallet            | 1/2 Pallet                |
| Weight                | 100 kg              | 50 kg                     |
| Blower                | External            | External/Internal         |
| Internal illumination | Option              | Option                    |
| Options for banners   | Yes                 | Yes                       |

#### Rental price

All our inflatable structures will be delivered with pegs & sandbags, if necessary

|                          | 1 day | 2 days | 3 days |
|--------------------------|-------|--------|--------|
| Inflatable arch 6 x 4 m  | € 325 | € 390  | € 425  |
| Inflatable arch 14 x 7 m | € 425 | € 535  | € 590  |

Prices are ex VAT. Transport. Insurance and installation are not included.

Dimensions banners 6 x 4 m (N): Upper tube:  $180 \text{ cm L} \times 130 \text{ cm}$  (2x), Legs:  $130 \text{ cm L} \times 110 \text{ cm H}$  (4x) Total price:  $\leq 280$ 