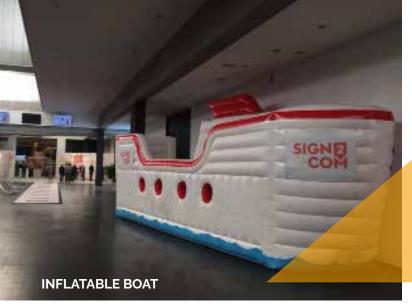

| Hull + Bridge         |                        |
|-----------------------|------------------------|
| Dimensions            | 10 m x 2,50 m x 4,55 m |
| Needed Space          | 10 m x 2,50 m x 4,55 m |
| Needed Power          | 1100 w + 400w          |
| Transport Dimensions  | 120x80x120             |
| Weight                | 120 kg + 30 kg         |
| Blower                | External + Internal    |
| Internal Illumination | No                     |
| Options For Banners   | Yes                    |

# **Rental Price**

|                 | 1 dag | 2 dagen | 3 dagen | 4 dagen | 5 dagen |
|-----------------|-------|---------|---------|---------|---------|
| Inflatable boat | €860  | € 1210  | € 1450  | € 1740  | € 1910  |

Prices are ex VAT. Transport, insurance and installation are not included

Not Included truss construction

Dimensions banner side: 135 cm B x 75 cm H

Total price: € 55

Dimensions banner front: 120 cm B x 75 cm H

**Total price**: € 40

Dimensions banners backside: 85 cm B x 75 cm H

| INFLATABLE WORLD GLOBE |                      |  |  |  |  |
|------------------------|----------------------|--|--|--|--|
| Dimensions             | 5 m diameter x 3 m H |  |  |  |  |
| Needed Space           | 5 m diameter x 3 m H |  |  |  |  |
| Needed Power           | 400w                 |  |  |  |  |
| Transport Dimensions   | 1 pallet             |  |  |  |  |
| Weight                 | 45 kg                |  |  |  |  |
| Blower                 | Internal R315 blower |  |  |  |  |
| Internal Illumination  | No                   |  |  |  |  |
| Options For Banners    | No                   |  |  |  |  |