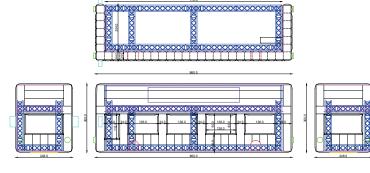

Prices are ex VAT. Transport, insurance and installation are not included

\*Not included truss construction

**Dimensions banners:** 

**Total price**: € 145/side, € 290 in total for both sides

| INFLATABLE LONDON BUS |                      |  |  |  |
|-----------------------|----------------------|--|--|--|
| Dimensions            | 8,60 m x 2,5 m x 3 m |  |  |  |
| Needed Space          | 8,60 m x 2,5 m x 3 m |  |  |  |
| Needed Power          | 1100 w               |  |  |  |
| Transport Dimensions  | 120x80x120           |  |  |  |
| Weight                | 140 kg               |  |  |  |
| Blower                | External             |  |  |  |
| Internal Illumination | No                   |  |  |  |
| Options for banners   | Yes                  |  |  |  |

#### **Rental Price**

|                       | 1 day | 2 days | 3 days | 4 days | 5 days |
|-----------------------|-------|--------|--------|--------|--------|
| Inflatable London bus | €860  | € 1210 | € 1450 | € 1740 | € 1910 |

\*Not included truss construction

Prices are ex VAT. Transport, insurance and installation are not included

Dimensions banner side: 400 cm L x 64 cm H

Total price: €80

Dimensions banner front: 150 cm L x 78 cm H