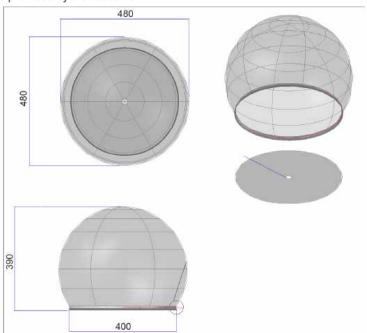

| INFLATABLE VITRIBUBBLE 4,8 M DIAMETER |                                            |
|---------------------------------------|--------------------------------------------|
| Dimensions                            | 4,8 m diameter x 4 m on the base x 3,9 m H |
| Needed space                          | 4,8 m diameter x 4 m on the base x 3,9 m H |
| Needed electricity                    | 400 W                                      |
| Transport dimensions                  | 1 pallet                                   |
| Weight                                | 150 kg                                     |
| Blower                                | Internal blower, R250                      |
| Internal illumination                 | Option                                     |
| Options for banners                   | No                                         |