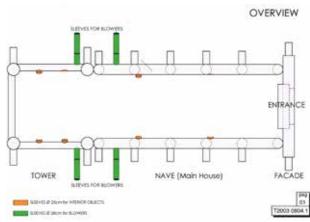

Prices are ex VAT. Transport, insurance and installation are not included

Not included: production inflatable

Dimensions banners go-kart: Total price: €

-TREME

| INFLATABLE CHURCH     |                                |
|-----------------------|--------------------------------|
| Dimensions            | 12,50 m L x 6 m depth x 10 m H |
| Needed space          | 15 m x 10 m                    |
| Needed electricity    | 6000 W                         |
| Transport dimensions  | 2 Palettes                     |
| Weight                | 550 kg                         |
| Blower                | 4 x external + 1 x internal    |
| Internal illumination | Inside the building            |
| Options for banners   | Yes, on to roof                |