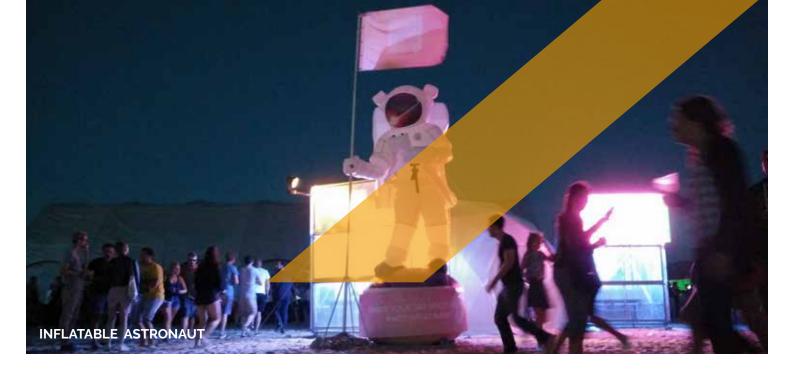

Prices are ex VAT. Transport, insurance and installation are not included

Dimensions banners: 15 x 8 m H

| INFLATABLE ASTRONAUT  |                                      |
|-----------------------|--------------------------------------|
| Dimensions            | 4 m (H) x 180 cm (Ø)<br>flag: 5,50 m |
| Needed space          | 2 m x 5 m flag pole                  |
| Needed electricity    | 1400 W                               |
| Transport dimensions  | 1 Pallet                             |
| Weight                | 50 kg (flag including)               |
| Blower                | External                             |
| Internal illumination | No                                   |
| Options for banners   | Yes, full branding                   |

#### Rental price

All our inflatable structures will be delivered with pegs & sandbags, if necessary

|                      | 1 day | 2 days | 3 days | 4 days | 5 days |
|----------------------|-------|--------|--------|--------|--------|
| Inflatable astronaut | € 470 | € 500  | € 520  | € 545  | € 560  |

Prices are ex VAT. Transport, insurance and installation are not included

Dimensions banner on base: 456,8 cm x 69,4 cm Dimensions banners on arms: 28 cm x 28 cm (2x) Dimensions banner on flag: 100 x 150 cm H Dimensions banner on backpack: 63 cm x 17 cm Dimensions banner on helmet: 36 cm x 12 cm