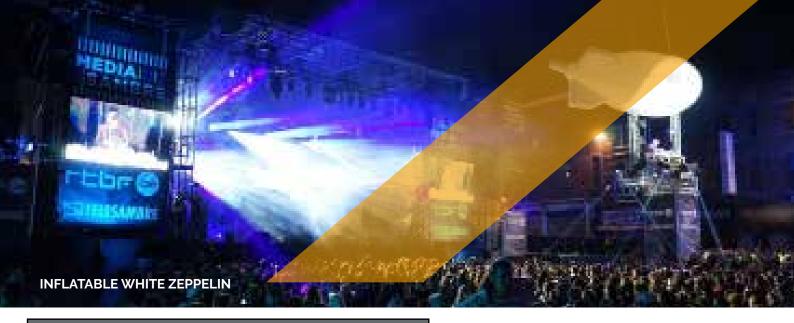

Prices are ex VAT. Transport, insurance and installation are not included

Dimensions banners:

**Total price**: € 120/side, € 240 in total for both sides

| INFLATABLE WHITE ZEPPELIN |               |  |  |
|---------------------------|---------------|--|--|
| Dimensions                | 8 m L x 3 m H |  |  |
| Needed Space              | 8 m x 3 m     |  |  |
| Needed Power              | 1100w         |  |  |
| Transport Dimensions      | 1 pallet      |  |  |
| Weight                    | 60 kg         |  |  |
| Blower                    | Internal      |  |  |
| Internal Illumination     | Yes           |  |  |
| Options for banners       | Yes           |  |  |

# **Rental Price**

|                           | 1 day | 2 days | 3 days | 4 days | 5 days |
|---------------------------|-------|--------|--------|--------|--------|
| Inflatable white zeppelin | €880  | € 1230 | € 1470 | € 1760 | € 1930 |

Prices are ex VAT. Transport, insurance and installation are not included

\*Not included truss construction

**Dimensions banners:** 

**Total price**: € 145/side, € 290 in total for both sides

| INFLATABLE LONDON BUS |                      |  |  |  |
|-----------------------|----------------------|--|--|--|
| Dimensions            | 8,60 m x 2,5 m x 3 m |  |  |  |
| Needed Space          | 8,60 m x 2,5 m x 3 m |  |  |  |
| Needed Power          | 1100 w               |  |  |  |
| Transport Dimensions  | 120x80x120           |  |  |  |
| Weight                | 140 kg               |  |  |  |
| Blower                | External             |  |  |  |
| Internal Illumination | No                   |  |  |  |
| Options for banners   | Yes                  |  |  |  |