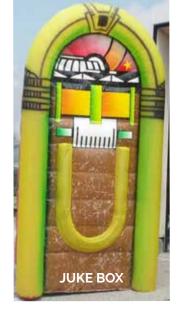

Prices are ex VAT. Transport, insurance and installation are not included

|                       | JUKE BOX           | CHAMPAGNE BOTTLE |
|-----------------------|--------------------|------------------|
| Dimensions            | 1 m x 1 m x 2,50 m | 8 m H x 2 m (Ø)  |
| Needed space          | 1 m x 1 m x 2,50 m | 8 m H x 2 m (Ø)  |
| Needed electricity    | 400 W              | 1100 W           |
| Transport dimensions  | 1/2 Pallet         | 1/2 Pallet       |
| Weight                | 30 kg              | 50 kg            |
| Blower                | Internal           | External         |
| Internal illumination | No                 | Option           |
| Options for banners   | No                 | Yes              |