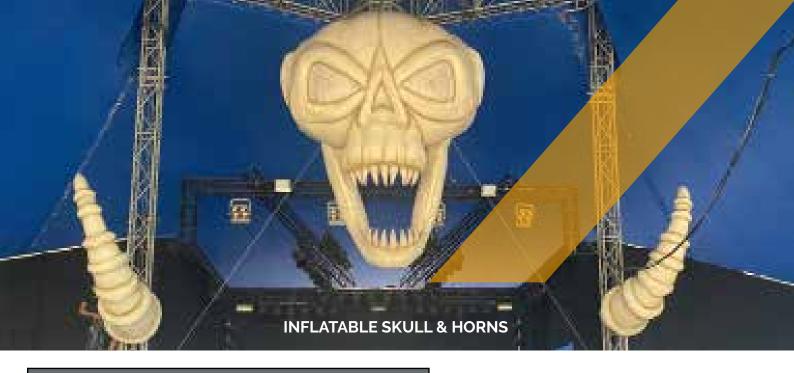

Prices are ex VAT. Transport, insurance and installation are not included

|                       | INFLATABLE SKULL        | INFLATABLE HORNS                      |
|-----------------------|-------------------------|---------------------------------------|
| Dimensions            | 4,25 m H x 2,75 m depth | +/- 3 m H x 6,5 m L (skull + 2 horns) |
| Needed space          | 4,25 m H x 2,75 m depth | +/- 3 m H x 6,5 m L (skull + 2 horns) |
| Needed electricity    | 400 W                   | 400 W                                 |
| Transport dimensions  | 1/2 Pallet              | 1/2 pallet                            |
| Weight                | 30 kg                   | 20 kg (2 horns)                       |
| Blower                | Internal                | Internal                              |
| Internal illumination | No                      | No                                    |
| Options for banners   | No                      | No                                    |

#### Rental price

All our inflatable structures will be delivered with pegs & sandbags, if necessary

|                          | 1 day | 2 days | 3 days | 4 days | 5 days |
|--------------------------|-------|--------|--------|--------|--------|
| Inflatable Skull         | € 300 | € 360  | € 420  | € 480  | € 540  |
| Inflatable horns (2 pcs) | € 240 | € 320  | € 400  | € 470  | € 530  |