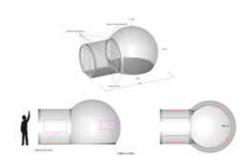

www.x-treme.eu info@x-treme.eu BE: +32(0) 2 714 11 00 Jl.: +31(0) 76 572 00 77

| INFLATABLE BUBBLES    | BUBBLE WITH SAS & ZIPS        | BUBBLE WITH SAS &<br>SALOONDOORS - 4 m | BUBBLE WITH SAS &<br>SALOONDOORS - 6 m |
|-----------------------|-------------------------------|----------------------------------------|----------------------------------------|
| Dimensions            | 3,3 m (Ø) x 3 m (H) + 2 m sas | 4 m (Ø) x 3 m (H) + 2 m sas            | 6 m (Ø) x 5 m (H) + 2 m sas            |
| Needed space          | 3,3 m (Ø) x 3 m (H) + 2 m sas | 4 m (Ø) x 3 m (H) + 2 m sas            | 6 m (Ø) x 5 m (H) + 2 m sas            |
| Needed electricity    | 400 W                         | 400 W                                  | 400 W                                  |
| Transport dimensions  | 1 Pallet                      | 1 Pallet                               | 1 Pallet                               |
| Weight                | 50 kg                         | 60 kg                                  | 80 kg                                  |
| Blower                | Internal                      | Internal                               | Internal                               |
| Internal illumination | Option                        | Option                                 | Option                                 |
| Options for banners   | Yes, velcro                   | Yes, velcro                            | Yes, velcro                            |