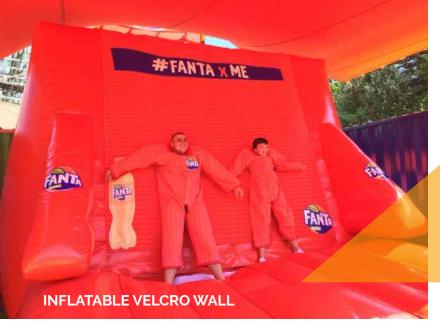

Prices are ex VAT. Transport, insurance and installation are not included

**Dimensions of the banners:** 67,5 cm x 55 cm **Price of personalized banners:** € 50

| INFLATABLE VELCRO WALL |                             |
|------------------------|-----------------------------|
| Dimensions             | 4,9 m L x 5,6 m D x 3,7 m H |
| Needed space           | 4,9 m L x 5,6 m D x 3,7 m H |
| Needed electricity     | 1100 V                      |
| Transport dimensions   | 1 pallet                    |
| Weight                 | 125 kg                      |
| Blower                 | External                    |
| Internal illumination  | No                          |
| Options for banners    | Yes                         |

## Rental price

All our inflatable structures will be delivered with pegs & sandbags, if necessary

|                        | 1 day | 2 days | 3 days | 4 days | 5 days |
|------------------------|-------|--------|--------|--------|--------|
| Inflatable velcro wall | € 540 | €750   | € 900  | € 1080 | € 1200 |