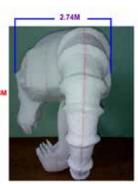

Prices are ex VAT. Transport, insurance and installation are not included

|                       | INFLATABLE SKULL        | INFLATABLE HORNS                      |
|-----------------------|-------------------------|---------------------------------------|
| Dimensions            | 4,25 m H x 2,75 m depth | +/- 3 m H x 6,5 m L (skull + 2 horns) |
| Needed space          | 4,25 m H x 2,75 m depth | +/- 3 m H x 6,5 m L (skull + 2 horns) |
| Needed electricity    | 400 W                   | 400 W                                 |
| Transport dimensions  | 1/2 Pallet              | 1/2 pallet                            |
| Weight                | 30 kg                   | 20 kg (2 horns)                       |
| Blower                | Internal                | Internal                              |
| Internal illumination | No                      | No                                    |
| Options for banners   | No                      | No                                    |