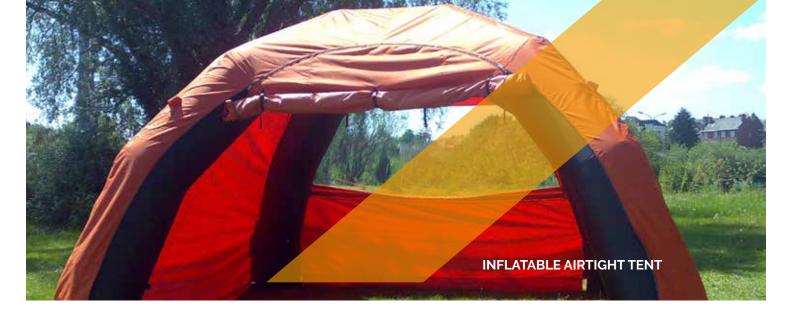

Prices are ex VAT. Transport, insurance and installation are not included

- \*Not included stage layer & 2D digital print
- \*Not included metal frame for contour & connections for stage/façade

| INFLATABLE AIRTIGHT TENT |                            |  |  |  |  |
|--------------------------|----------------------------|--|--|--|--|
| Dimensions               | 3 m x 3 m x 3 m            |  |  |  |  |
| Needed space             | 3 m x 3 m x 3 m            |  |  |  |  |
| Needed electricity       | 200 W<br>(Only to inflate) |  |  |  |  |
| Transport dimensions     | 1/2 pallet                 |  |  |  |  |
| Weight                   | 100 kg                     |  |  |  |  |
| Blower                   | External (pump)            |  |  |  |  |
| Internal illumination    | No                         |  |  |  |  |
| Options for banners      | No                         |  |  |  |  |

#### Rental price

All our inflatable structures will be delivered with pegs & sandbags, if necessary

|                          | 1 day | 2 days | 3 days | 4 days | 5 days |
|--------------------------|-------|--------|--------|--------|--------|
| Inflatable airtight tent | € 155 | € 215  | € 260  | €310   | € 340  |

Prices are ex VAT. Transport, insurance and installation are not included

| INFLATABLE MOBILE WALKER |                          |
|--------------------------|--------------------------|
| Dimensions               | 3 m H                    |
| Needed space             | n/a.                     |
| Needed electricity       | 12 V battery             |
| Transport dimensions     | 1/4 pallet               |
| Weight                   | n/a.                     |
| Blower                   | Internal                 |
| Internal illumination    | No                       |
| Options for banners      | Yes, 2 removable banners |